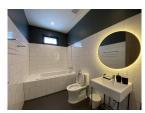

## Private Pool Villa minutes walk to Bangtao Beach (PBTH2681)

| Details                           | Features                    |
|-----------------------------------|-----------------------------|
| Bedrooms: 2                       | WiFi in Public Area         |
| Bathrooms: 2                      | Cable TV                    |
| Floors: 1                         |                             |
| Interior size: Not Mentioned      | Bangtao, Phuket             |
| Land size: 400 sq.m.              |                             |
| Exterior size: Not Mentioned      | Villa / House               |
| Total Built Area: 105 sq.m.       | Agent Information           |
| Furniture: Fully furnished        |                             |
| Kitchen: European-style           | organ@millennium.realestate |
| Beach: Available                  |                             |
| Garden: Large                     |                             |
| Car park: Not Mentioned           |                             |
| Swimming Pool: Private            |                             |
| Long Term Rent Price : 35,000 THB |                             |