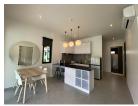

## Private Pool Villa minutes walk to Bangtao Beach (PBTH2681)

| Details                           | Features                    |
|-----------------------------------|-----------------------------|
| Bedrooms: 2                       | WiFi in Public Area         |
| Bathrooms: 2                      | Cable TV                    |
| Floors: 1                         |                             |
| Interior size: Not Mentioned      | Bangtao, Phuket             |
| Land size: 400 sq.m.              |                             |
| Exterior size: Not Mentioned      | Villa / House               |
| Total Built Area: 105 sq.m.       | Agent Information           |
| Furniture: Fully furnished        |                             |
| Kitchen: European-style           | organ@millennium.realestate |
| Beach: Available                  |                             |
| Garden: Large                     |                             |
| Car park: Not Mentioned           |                             |
| Swimming Pool: Private            |                             |
| Long Term Rent Price : 35,000 THB |                             |

## Description

Private pool villa minutes walk to Bangtao Beach with large garden (saltwater pool). Rental price is inclusive of Wi-fi/Internet. Electricity: 5 baht/unit. Water: 35 baht/unit. House deposit is 3 months and shall be returned when the contract expires (subtracting any damages incurred to the property). Common parking information:19 parking spaces for car with 1 allocated for disabled parking. 14 parking spaces for motorbike. The residence can provide pool and gardening services for the following fees respectively: Pool Maintenance Service 2500 baht 4 times/month price is inclusive of chemicals involved. Gardening Service 3500 baht 4times/month daily watering via sprinklers controlled by valves from outside the house. Water and electrical bills associated with sprinklers shall be borne by the residence.