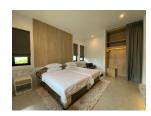

## Private Pool Villa minutes walk to Bangtao Beach (PBTH2681)

| Details                           | Features                    |
|-----------------------------------|-----------------------------|
| Bedrooms: 2                       | WiFi in Public Area         |
| Bathrooms: 2                      | Cable TV                    |
| Floors: 1                         |                             |
| Interior size: Not Mentioned      | Bangtao, Phuket             |
| Land size: 400 sq.m.              |                             |
| Exterior size: Not Mentioned      | Villa / House               |
| Total Built Area: 105 sq.m.       | Agent Information           |
| Furniture: Fully furnished        |                             |
| Kitchen: European-style           | organ@millennium.realestate |
| Beach: Available                  |                             |
| Garden: Large                     |                             |
| Car park: Not Mentioned           |                             |
| Swimming Pool: Private            |                             |
| Long Term Rent Price : 35,000 THB |                             |

## Description

Private pool villa minutes walk to Bangtao Beach with large garden (saltwater pool). Rental price is inclusive of Wi-fi/Internet. Electricity: 5 baht/unit. Water: 35 baht/unit. House deposit is 3 months and shall be returned when the contract expires (subtracting any damages incurred to the property). Common parking information:19 parking spaces for car with 1 allocated for disabled parking. 14 parking spaces for motorbike. The residence can provide pool and gardening services for the following fees respectively: Pool Maintenance Service 2500 baht 4 times/month price is inclusive of chemicals involved. Gardening Service 3500 baht 4times/month daily watering via sprinklers controlled by valves from outside the house. Water and electrical bills associated with sprinklers shall be borne by the residence.