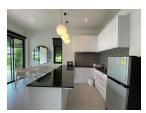

## Private Pool Villa minutes walk to Bangtao Beach (PBTH2681)

| Details                           | Features                    |
|-----------------------------------|-----------------------------|
| Bedrooms: 2                       | WiFi in Public Area         |
| Bathrooms: 2                      | Cable TV                    |
| Floors: 1                         |                             |
| Interior size: Not Mentioned      | Bangtao, Phuket             |
| Land size: 400 sq.m.              |                             |
| Exterior size: Not Mentioned      | Villa / House               |
| Total Built Area: 105 sq.m.       | Agent Information           |
| Furniture: Fully furnished        |                             |
| Kitchen: European-style           | organ@millennium.realestate |
| Beach: Available                  |                             |
| Garden: Large                     |                             |
| Car park: Not Mentioned           |                             |
| Swimming Pool: Private            |                             |
| Long Term Rent Price : 35,000 THB |                             |

## Description

Private pool villa minutes walk to Bangtao Beach with large garden (saltwater pool). Rental price is inclusive of Wi-fi/Internet. Electricity: 5 baht/unit. Water: 35 baht/unit. House deposit is 3 months and shall be returned when the contract expires (subtracting any damages incurred to the property). Common parking information:19 parking spaces for car with 1 allocated for disabled parking. 14 parking spaces for motorbike. The residence can provide pool and gardening services for the following fees respectively: Pool Maintenance Service 2500 baht 4 times/month price is inclusive of chemicals involved. Gardening Service 3500 baht 4times/month daily watering via sprinklers controlled by valves from outside the house. Water and electrical bills associated with sprinklers shall be borne by the residence.