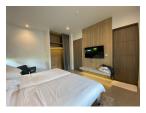

## Private Pool Villa minutes walk to Bangtao Beach (PBTH2681)

| Details                           | Features                    |
|-----------------------------------|-----------------------------|
| Bedrooms: 2                       | WiFi in Public Area         |
| Bathrooms: 2                      | Cable TV                    |
| Floors: 1                         |                             |
| Interior size: Not Mentioned      | Bangtao, Phuket             |
| Land size: 400 sq.m.              |                             |
| Exterior size: Not Mentioned      | Villa / House               |
| Total Built Area: 105 sq.m.       | Agent Information           |
| Furniture: Fully furnished        |                             |
| Kitchen: European-style           | organ@millennium.realestate |
| Beach: Available                  |                             |
| Garden: Large                     |                             |
| Car park: Not Mentioned           |                             |
| Swimming Pool: Private            |                             |
| Long Term Rent Price : 35,000 THB |                             |