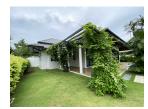

## Private Pool Villa minutes walk to Bangtao Beach (PBTH2681)

| Details                           | Features                    |
|-----------------------------------|-----------------------------|
| Bedrooms: 2                       | WiFi in Public Area         |
| Bathrooms: 2                      | Cable TV                    |
| Floors: 1                         |                             |
| Interior size: Not Mentioned      | Bangtao, Phuket             |
| Land size: 400 sq.m.              |                             |
| Exterior size: Not Mentioned      | Villa / House               |
| Total Built Area: 105 sq.m.       | Agent Information           |
| Furniture: Fully furnished        |                             |
| Kitchen: European-style           | organ@millennium.realestate |
| Beach: Available                  |                             |
| Garden: Large                     |                             |
| Car park: Not Mentioned           |                             |
| Swimming Pool: Private            |                             |
| Long Term Rent Price : 35,000 THB |                             |

## Description

Private pool villa minutes walk to Bangtao Beach with large garden (saltwater pool). Rental price is inclusive of Wi-fi/Internet. Electricity: 5 baht/unit. Water: 35 baht/unit. House deposit is 3 months and shall be returned when the contract expires (subtracting any damages incurred to the property). Common parking information:19 parking spaces for car with 1 allocated for disabled parking. 14 parking spaces for motorbike. The residence can provide pool and gardening services for the following fees respectively: Pool Maintenance Service 2500 baht 4 times/month price is inclusive of chemicals involved. Gardening Service 3500 baht 4times/month daily watering via sprinklers controlled by valves from outside the house. Water and electrical bills associated with sprinklers shall be borne by the residence.