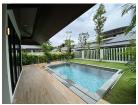

## Private Pool Villa minutes walk to Bangtao Beach (PBTH2681)

| Details                           | Features                    |
|-----------------------------------|-----------------------------|
| Bedrooms: 2                       | WiFi in Public Area         |
| Bathrooms: 2                      | Cable TV                    |
| Floors: 1                         |                             |
| Interior size: Not Mentioned      | Bangtao, Phuket             |
| Land size: 400 sq.m.              |                             |
| Exterior size: Not Mentioned      | Villa / House               |
| Total Built Area: 105 sq.m.       | Agent Information           |
| Furniture: Fully furnished        |                             |
| Kitchen: European-style           | organ@millennium.realestate |
| Beach: Available                  |                             |
| Garden: Large                     |                             |
| Car park: Not Mentioned           |                             |
| Swimming Pool: Private            |                             |
| Long Term Rent Price : 35,000 THB |                             |

## Description

Private pool villa minutes walk to Bangtao Beach with large garden (saltwater pool). Rental price is inclusive of Wi-fi/Internet. Electricity: 5 baht/unit. Water: 35 baht/unit. House deposit is 3 months and shall be returned when the contract expires (subtracting any damages incurred to the property). Common parking information:19 parking spaces for car with 1 allocated for disabled parking. 14 parking spaces for motorbike. The residence can provide pool and gardening services for the following fees respectively: Pool Maintenance Service 2500 baht 4 times/month price is inclusive of chemicals involved. Gardening Service 3500 baht 4times/month daily watering via sprinklers controlled by valves from outside the house. Water and electrical bills associated with sprinklers shall be borne by the residence.