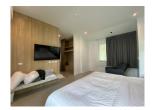

## Private Pool Villa minutes walk to Bangtao Beach (PBTH2681)

| Details                           | Features                    |
|-----------------------------------|-----------------------------|
| Bedrooms: 2                       | WiFi in Public Area         |
| Bathrooms: 2                      | Cable TV                    |
| Floors: 1                         |                             |
| Interior size: Not Mentioned      | Bangtao, Phuket             |
| Land size: 400 sq.m.              |                             |
| Exterior size: Not Mentioned      | Villa / House               |
| Total Built Area: 105 sq.m.       | Agent Information           |
| Furniture: Fully furnished        |                             |
| Kitchen: European-style           | organ@millennium.realestate |
| Beach: Available                  |                             |
| Garden: Large                     |                             |
| Car park: Not Mentioned           |                             |
| Swimming Pool: Private            |                             |
| Long Term Rent Price : 35,000 THB |                             |