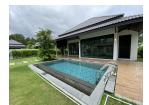

## Private Pool Villa minutes walk to Bangtao Beach (PBTH2681)

| Details                           | Features                    |
|-----------------------------------|-----------------------------|
| Bedrooms: 2                       | WiFi in Public Area         |
| Bathrooms: 2                      | Cable TV                    |
| Floors: 1                         |                             |
| Interior size: Not Mentioned      | Bangtao, Phuket             |
| Land size: 400 sq.m.              |                             |
| Exterior size: Not Mentioned      | Villa / House               |
| Total Built Area: 105 sq.m.       | Agent Information           |
| Furniture: Fully furnished        |                             |
| Kitchen: European-style           | organ@millennium.realestate |
| Beach: Available                  |                             |
| Garden: Large                     |                             |
| Car park: Not Mentioned           |                             |
| Swimming Pool: Private            |                             |
| Long Term Rent Price : 35,000 THB |                             |

## Description

Private pool villa minutes walk to Bangtao Beach with large garden (saltwater pool). Rental price is inclusive of Wi-fi/Internet. Electricity: 5 baht/unit. Water: 35 baht/unit. House deposit is 3 months and shall be returned when the contract expires (subtracting any damages incurred to the property). Common parking information:19 parking spaces for car with 1 allocated for disabled parking. 14 parking spaces for motorbike. The residence can provide pool and gardening services for the following fees respectively: Pool Maintenance Service 2500 baht 4 times/month price is inclusive of chemicals involved. Gardening Service 3500 baht 4times/month daily watering via sprinklers controlled by valves from outside the house. Water and electrical bills associated with sprinklers shall be borne by the residence.