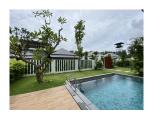

## Private Pool Villa minutes walk to Bangtao Beach (PBTH2681)

| Details                           | Features                    |
|-----------------------------------|-----------------------------|
| Bedrooms: 2                       | WiFi in Public Area         |
| Bathrooms: 2                      | Cable TV                    |
| Floors: 1                         |                             |
| Interior size: Not Mentioned      | Bangtao, Phuket             |
| Land size: 400 sq.m.              |                             |
| Exterior size: Not Mentioned      | Villa / House               |
| Total Built Area: 105 sq.m.       | Agent Information           |
| Furniture: Fully furnished        |                             |
| Kitchen: European-style           | organ@millennium.realestate |
| Beach: Available                  |                             |
| Garden: Large                     |                             |
| Car park: Not Mentioned           |                             |
| Swimming Pool: Private            |                             |
| Long Term Rent Price : 35,000 THB |                             |

## Description

Private pool villa minutes walk to Bangtao Beach with large garden (saltwater pool). Rental price is inclusive of Wi-fi/Internet. Electricity: 5 baht/unit. Water: 35 baht/unit. House deposit is 3 months and shall be returned when the contract expires (subtracting any damages incurred to the property). Common parking information:19 parking spaces for car with 1 allocated for disabled parking. 14 parking spaces for motorbike. The residence can provide pool and gardening services for the following fees respectively: Pool Maintenance Service 2500 baht 4 times/month price is inclusive of chemicals involved. Gardening Service 3500 baht 4times/month daily watering via sprinklers controlled by valves from outside the house. Water and electrical bills associated with sprinklers shall be borne by the residence.