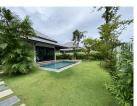

## Private Pool Villa minutes walk to Bangtao Beach (PBTH2681)

| Details                           | Features                    |
|-----------------------------------|-----------------------------|
| Bedrooms: 2                       | WiFi in Public Area         |
| Bathrooms: 2                      | Cable TV                    |
| Floors: 1                         |                             |
| Interior size: Not Mentioned      | Bangtao, Phuket             |
| Land size: 400 sq.m.              |                             |
| Exterior size: Not Mentioned      | Villa / House               |
| Total Built Area: 105 sq.m.       | Agent Information           |
| Furniture: Fully furnished        |                             |
| Kitchen: European-style           | organ@millennium.realestate |
| Beach: Available                  |                             |
| Garden: Large                     |                             |
| Car park: Not Mentioned           |                             |
| Swimming Pool: Private            |                             |
| Long Term Rent Price : 35,000 THB |                             |

## Description

Private pool villa minutes walk to Bangtao Beach with large garden (saltwater pool). Rental price is inclusive of Wi-fi/Internet. Electricity: 5 baht/unit. Water: 35 baht/unit. House deposit is 3 months and shall be returned when the contract expires (subtracting any damages incurred to the property). Common parking information:19 parking spaces for car with 1 allocated for disabled parking. 14 parking spaces for motorbike. The residence can provide pool and gardening services for the following fees respectively: Pool Maintenance Service 2500 baht 4 times/month price is inclusive of chemicals involved. Gardening Service 3500 baht 4times/month daily watering via sprinklers controlled by valves from outside the house. Water and electrical bills associated with sprinklers shall be borne by the residence.