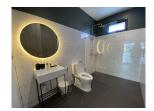

## Private Pool Villa minutes walk to Bangtao Beach (PBTH2681)

| Details                           | Features                    |
|-----------------------------------|-----------------------------|
| Bedrooms: 2                       | WiFi in Public Area         |
| Bathrooms: 2                      | Cable TV                    |
| Floors: 1                         |                             |
| Interior size: Not Mentioned      | Bangtao, Phuket             |
| Land size: 400 sq.m.              |                             |
| Exterior size: Not Mentioned      | Villa / House               |
| Total Built Area: 105 sq.m.       | Agent Information           |
| Furniture: Fully furnished        |                             |
| Kitchen: European-style           | organ@millennium.realestate |
| Beach: Available                  |                             |
| Garden: Large                     |                             |
| Car park: Not Mentioned           |                             |
| Swimming Pool: Private            |                             |
| Long Term Rent Price : 35,000 THB |                             |