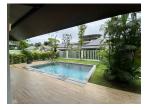

## Private Pool Villa minutes walk to Bangtao Beach (PBTH2681)

| Details                           | Features                    |
|-----------------------------------|-----------------------------|
| Bedrooms: 2                       | WiFi in Public Area         |
| Bathrooms: 2                      | Cable TV                    |
| Floors: 1                         |                             |
| Interior size: Not Mentioned      | Bangtao, Phuket             |
| Land size: 400 sq.m.              |                             |
| Exterior size: Not Mentioned      | Villa / House               |
| Total Built Area: 105 sq.m.       | Agent Information           |
| Furniture: Fully furnished        |                             |
| Kitchen: European-style           | organ@millennium.realestate |
| Beach: Available                  |                             |
| Garden: Large                     |                             |
| Car park: Not Mentioned           |                             |
| Swimming Pool: Private            |                             |
| Long Term Rent Price : 35,000 THB |                             |

## Description

Private pool villa minutes walk to Bangtao Beach with large garden (saltwater pool). Rental price is inclusive of Wi-fi/Internet. Electricity: 5 baht/unit. Water: 35 baht/unit. House deposit is 3 months and shall be returned when the contract expires (subtracting any damages incurred to the property). Common parking information:19 parking spaces for car with 1 allocated for disabled parking. 14 parking spaces for motorbike. The residence can provide pool and gardening services for the following fees respectively: Pool Maintenance Service 2500 baht 4 times/month price is inclusive of chemicals involved. Gardening Service 3500 baht 4times/month daily watering via sprinklers controlled by valves from outside the house. Water and electrical bills associated with sprinklers shall be borne by the residence.