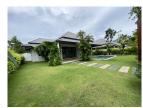

## Private Pool Villa minutes walk to Bangtao Beach (PBTH2681)

| Details                           | Features                    |
|-----------------------------------|-----------------------------|
| Bedrooms: 2                       | WiFi in Public Area         |
| Bathrooms: 2                      | Cable TV                    |
| Floors: 1                         |                             |
| Interior size: Not Mentioned      | Bangtao, Phuket             |
| Land size: 400 sq.m.              |                             |
| Exterior size: Not Mentioned      | Villa / House               |
| Total Built Area: 105 sq.m.       | Agent Information           |
| Furniture: Fully furnished        |                             |
| Kitchen: European-style           | organ@millennium.realestate |
| Beach: Available                  |                             |
| Garden: Large                     |                             |
| Car park: Not Mentioned           |                             |
| Swimming Pool: Private            |                             |
| Long Term Rent Price : 35,000 THB |                             |

## Description

Private pool villa minutes walk to Bangtao Beach with large garden (saltwater pool). Rental price is inclusive of Wi-fi/Internet. Electricity: 5 baht/unit. Water: 35 baht/unit. House deposit is 3 months and shall be returned when the contract expires (subtracting any damages incurred to the property). Common parking information:19 parking spaces for car with 1 allocated for disabled parking. 14 parking spaces for motorbike. The residence can provide pool and gardening services for the following fees respectively: Pool Maintenance Service 2500 baht 4 times/month price is inclusive of chemicals involved. Gardening Service 3500 baht 4times/month daily watering via sprinklers controlled by valves from outside the house. Water and electrical bills associated with sprinklers shall be borne by the residence.