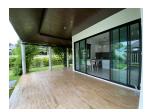

## Private Pool Villa minutes walk to Bangtao Beach (PBTH2681)

| Details                           | Features                    |
|-----------------------------------|-----------------------------|
| Bedrooms: 2                       | WiFi in Public Area         |
| Bathrooms: 2                      | Cable TV                    |
| Floors: 1                         |                             |
| Interior size: Not Mentioned      | Bangtao, Phuket             |
| Land size: 400 sq.m.              |                             |
| Exterior size: Not Mentioned      | Villa / House               |
| Total Built Area: 105 sq.m.       | Agent Information           |
| Furniture: Fully furnished        |                             |
| Kitchen: European-style           | organ@millennium.realestate |
| Beach: Available                  |                             |
| Garden: Large                     |                             |
| Car park: Not Mentioned           |                             |
| Swimming Pool: Private            |                             |
| Long Term Rent Price : 35,000 THB |                             |

## Description

Private pool villa minutes walk to Bangtao Beach with large garden (saltwater pool). Rental price is inclusive of Wi-fi/Internet. Electricity: 5 baht/unit. Water: 35 baht/unit. House deposit is 3 months and shall be returned when the contract expires (subtracting any damages incurred to the property). Common parking information:19 parking spaces for car with 1 allocated for disabled parking. 14 parking spaces for motorbike. The residence can provide pool and gardening services for the following fees respectively: Pool Maintenance Service 2500 baht 4 times/month price is inclusive of chemicals involved. Gardening Service 3500 baht 4times/month daily watering via sprinklers controlled by valves from outside the house. Water and electrical bills associated with sprinklers shall be borne by the residence.