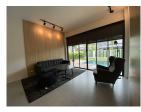

## Private Pool Villa minutes walk to Bangtao Beach (PBTH2681)

| Details                           | Features                    |
|-----------------------------------|-----------------------------|
| Bedrooms: 2                       | WiFi in Public Area         |
| Bathrooms: 2                      | Cable TV                    |
| Floors: 1                         |                             |
| Interior size: Not Mentioned      | Bangtao, Phuket             |
| Land size: 400 sq.m.              |                             |
| Exterior size: Not Mentioned      | Villa / House               |
| Total Built Area: 105 sq.m.       | Agent Information           |
| Furniture: Fully furnished        |                             |
| Kitchen: European-style           | organ@millennium.realestate |
| Beach: Available                  |                             |
| Garden: Large                     |                             |
| Car park: Not Mentioned           |                             |
| Swimming Pool: Private            |                             |
| Long Term Rent Price : 35,000 THB |                             |

## Description

Private pool villa minutes walk to Bangtao Beach with large garden (saltwater pool). Rental price is inclusive of Wi-fi/Internet. Electricity: 5 baht/unit. Water: 35 baht/unit. House deposit is 3 months and shall be returned when the contract expires (subtracting any damages incurred to the property). Common parking information:19 parking spaces for car with 1 allocated for disabled parking. 14 parking spaces for motorbike. The residence can provide pool and gardening services for the following fees respectively: Pool Maintenance Service 2500 baht 4 times/month price is inclusive of chemicals involved. Gardening Service 3500 baht 4times/month daily watering via sprinklers controlled by valves from outside the house. Water and electrical bills associated with sprinklers shall be borne by the residence.