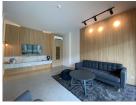

## Private Pool Villa minutes walk to Bangtao Beach (PBTH2681)

| Details                           | Features                    |
|-----------------------------------|-----------------------------|
| Bedrooms: 2                       | WiFi in Public Area         |
| Bathrooms: 2                      | Cable TV                    |
| Floors: 1                         |                             |
| Interior size: Not Mentioned      | Bangtao, Phuket             |
| Land size: 400 sq.m.              |                             |
| Exterior size: Not Mentioned      | Villa / House               |
| Total Built Area: 105 sq.m.       | Agent Information           |
| Furniture: Fully furnished        |                             |
| Kitchen: European-style           | organ@millennium.realestate |
| Beach: Available                  |                             |
| Garden: Large                     |                             |
| Car park: Not Mentioned           |                             |
| Swimming Pool: Private            |                             |
| Long Term Rent Price : 35,000 THB |                             |