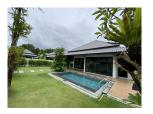

## Private Pool Villa minutes walk to Bangtao Beach (PBTH2681)

| Details                           | Features                    |
|-----------------------------------|-----------------------------|
| Bedrooms: 2                       | WiFi in Public Area         |
| Bathrooms: 2                      | Cable TV                    |
| Floors: 1                         |                             |
| Interior size: Not Mentioned      | Bangtao, Phuket             |
| Land size: 400 sq.m.              |                             |
| Exterior size: Not Mentioned      | Villa / House               |
| Total Built Area: 105 sq.m.       | Agent Information           |
| Furniture: Fully furnished        |                             |
| Kitchen: European-style           | organ@millennium.realestate |
| Beach: Available                  |                             |
| Garden: Large                     |                             |
| Car park: Not Mentioned           |                             |
| Swimming Pool: Private            |                             |
| Long Term Rent Price : 35,000 THB |                             |

## Description

Private pool villa minutes walk to Bangtao Beach with large garden (saltwater pool). Rental price is inclusive of Wi-fi/Internet. Electricity: 5 baht/unit. Water: 35 baht/unit. House deposit is 3 months and shall be returned when the contract expires (subtracting any damages incurred to the property). Common parking information:19 parking spaces for car with 1 allocated for disabled parking. 14 parking spaces for motorbike. The residence can provide pool and gardening services for the following fees respectively: Pool Maintenance Service 2500 baht 4 times/month price is inclusive of chemicals involved. Gardening Service 3500 baht 4times/month daily watering via sprinklers controlled by valves from outside the house. Water and electrical bills associated with sprinklers shall be borne by the residence.