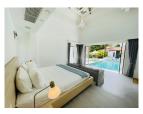

## Tropical Thai- Baliness Style Pool Villa (PCTH2688)

| Details                            | Features                     |
|------------------------------------|------------------------------|
| Bedrooms: 4                        | Cable TV                     |
| Bathrooms: 4                       | Jacuzzi                      |
| Floors: 1                          | Manned Security              |
| Interior size: 430 sq.m.           | CCTV                         |
| Land size: 895 sq.m.               |                              |
| Exterior size: Not Mentioned       | Cherng Talay, Phuket         |
| Total Built Area: 430 sq.m.        | Chering Tuluy, Thunder       |
| Furniture: Fully furnished         | Villa / House                |
| Kitchen: European-style            |                              |
| Beach: Available                   | Agent Information            |
| Garden: Large                      | organ@millennium.realestate  |
| Car park: Not Mentioned            | organ e minominaminoulostato |
| Swimming Pool: Private             |                              |
| Long Term Rent Price : 200,000 THB |                              |