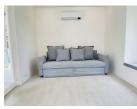

## Tropical Thai- Baliness Style Pool Villa (PCTH2688)

| Details                            | Features                     |
|------------------------------------|------------------------------|
| Bedrooms: 4                        | Cable TV                     |
| Bathrooms: 4                       | Jacuzzi                      |
| Floors: 1                          | Manned Security              |
| Interior size: 430 sq.m.           | CCTV                         |
| Land size: 895 sq.m.               |                              |
| Exterior size: Not Mentioned       | Cherng Talay, Phuket         |
| Total Built Area: 430 sq.m.        | Chering Tuluy, Thunder       |
| Furniture: Fully furnished         | Villa / House                |
| Kitchen: European-style            |                              |
| Beach: Available                   | Agent Information            |
| Garden: Large                      | organ@millennium.realestate  |
| Car park: Not Mentioned            | organ e minominaminoulostato |
| Swimming Pool: Private             |                              |
| Long Term Rent Price : 200,000 THB |                              |