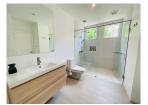

## Tropical Thai- Baliness Style Pool Villa (PCTH2688)

| Details                            | Features                     |
|------------------------------------|------------------------------|
| Bedrooms: 4                        | Cable TV                     |
| Bathrooms: 4                       | Jacuzzi                      |
| Floors: 1                          | Manned Security              |
| Interior size: 430 sq.m.           | CCTV                         |
| Land size: 895 sq.m.               |                              |
| Exterior size: Not Mentioned       | Cherng Talay, Phuket         |
| Total Built Area: 430 sq.m.        | Chering Tuluy, Thunder       |
| Furniture: Fully furnished         | Villa / House                |
| Kitchen: European-style            |                              |
| Beach: Available                   | Agent Information            |
| Garden: Large                      | organ@millennium.realestate  |
| Car park: Not Mentioned            | organ e minominaminoulostato |
| Swimming Pool: Private             |                              |
| Long Term Rent Price : 200,000 THB |                              |