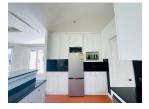

## Tropical Thai- Baliness Style Pool Villa (PCTH2688)

| Details                            | Features                     |
|------------------------------------|------------------------------|
| Bedrooms: 4                        | Cable TV                     |
| Bathrooms: 4                       | Jacuzzi                      |
| Floors: 1                          | Manned Security              |
| Interior size: 430 sq.m.           | CCTV                         |
| Land size: 895 sq.m.               |                              |
| Exterior size: Not Mentioned       | Cherng Talay, Phuket         |
| Total Built Area: 430 sq.m.        | Chering Tuluy, Thunder       |
| Furniture: Fully furnished         | Villa / House                |
| Kitchen: European-style            |                              |
| Beach: Available                   | Agent Information            |
| Garden: Large                      | organ@millennium.realestate  |
| Car park: Not Mentioned            | organ e minominaminoulostato |
| Swimming Pool: Private             |                              |
| Long Term Rent Price : 200,000 THB |                              |