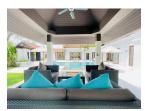

## Tropical Thai- Baliness Style Pool Villa (PCTH2688)

| Details                            | Features                     |
|------------------------------------|------------------------------|
| Bedrooms: 4                        | Cable TV                     |
| Bathrooms: 4                       | Jacuzzi                      |
| Floors: 1                          | Manned Security              |
| Interior size: 430 sq.m.           | CCTV                         |
| Land size: 895 sq.m.               |                              |
| Exterior size: Not Mentioned       | Cherng Talay, Phuket         |
| Total Built Area: 430 sq.m.        | Chering Tuluy, Thunder       |
| Furniture: Fully furnished         | Villa / House                |
| Kitchen: European-style            |                              |
| Beach: Available                   | Agent Information            |
| Garden: Large                      | organ@millennium.realestate  |
| Car park: Not Mentioned            | organ e minominaminoulostato |
| Swimming Pool: Private             |                              |
| Long Term Rent Price : 200,000 THB |                              |