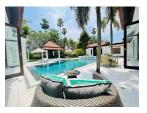

## Tropical Thai- Baliness Style Pool Villa (PCTH2688)

| Details                            | Features                     |
|------------------------------------|------------------------------|
| Bedrooms: 4                        | Cable TV                     |
| Bathrooms: 4                       | Jacuzzi                      |
| Floors: 1                          | Manned Security              |
| Interior size: 430 sq.m.           | CCTV                         |
| Land size: 895 sq.m.               |                              |
| Exterior size: Not Mentioned       | Cherng Talay, Phuket         |
| Total Built Area: 430 sq.m.        | Chering Tuluy, Thunder       |
| Furniture: Fully furnished         | Villa / House                |
| Kitchen: European-style            |                              |
| Beach: Available                   | Agent Information            |
| Garden: Large                      | organ@millennium.realestate  |
| Car park: Not Mentioned            | organ e minominaminoulostato |
| Swimming Pool: Private             |                              |
| Long Term Rent Price : 200,000 THB |                              |