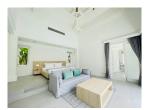

## Tropical Thai- Baliness Style Pool Villa (PCTH2688)

| Details                            | Features                     |
|------------------------------------|------------------------------|
| Bedrooms: 4                        | Cable TV                     |
| Bathrooms: 4                       | Jacuzzi                      |
| Floors: 1                          | Manned Security              |
| Interior size: 430 sq.m.           | CCTV                         |
| Land size: 895 sq.m.               |                              |
| Exterior size: Not Mentioned       | Cherng Talay, Phuket         |
| Total Built Area: 430 sq.m.        | Chering Tuluy, Thunder       |
| Furniture: Fully furnished         | Villa / House                |
| Kitchen: European-style            |                              |
| Beach: Available                   | Agent Information            |
| Garden: Large                      | organ@millennium.realestate  |
| Car park: Not Mentioned            | organ e minominaminoulostato |
| Swimming Pool: Private             |                              |
| Long Term Rent Price : 200,000 THB |                              |