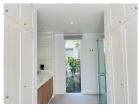

## Tropical Thai- Baliness Style Pool Villa (PCTH2688)

| Details                            | Features                     |
|------------------------------------|------------------------------|
| Bedrooms: 4                        | Cable TV                     |
| Bathrooms: 4                       | Jacuzzi                      |
| Floors: 1                          | Manned Security              |
| Interior size: 430 sq.m.           | CCTV                         |
| Land size: 895 sq.m.               |                              |
| Exterior size: Not Mentioned       | Cherng Talay, Phuket         |
| Total Built Area: 430 sq.m.        | Chering Tuluy, Thunder       |
| Furniture: Fully furnished         | Villa / House                |
| Kitchen: European-style            |                              |
| Beach: Available                   | Agent Information            |
| Garden: Large                      | organ@millennium.realestate  |
| Car park: Not Mentioned            | organ e minominaminoulostato |
| Swimming Pool: Private             |                              |
| Long Term Rent Price : 200,000 THB |                              |