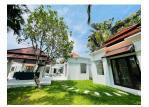

## Tropical Thai- Baliness Style Pool Villa (PCTH2688)

| Details                            | Features                     |
|------------------------------------|------------------------------|
| Bedrooms: 4                        | Cable TV                     |
| Bathrooms: 4                       | Jacuzzi                      |
| Floors: 1                          | Manned Security              |
| Interior size: 430 sq.m.           | CCTV                         |
| Land size: 895 sq.m.               |                              |
| Exterior size: Not Mentioned       | Cherng Talay, Phuket         |
| Total Built Area: 430 sq.m.        | Chering Tuluy, Thunder       |
| Furniture: Fully furnished         | Villa / House                |
| Kitchen: European-style            |                              |
| Beach: Available                   | Agent Information            |
| Garden: Large                      | organ@millennium.realestate  |
| Car park: Not Mentioned            | organ e minominaminoulostato |
| Swimming Pool: Private             |                              |
| Long Term Rent Price : 200,000 THB |                              |