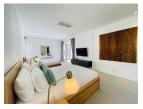

## Tropical Thai- Baliness Style Pool Villa (PCTH2688)

| Details                            | Features                     |
|------------------------------------|------------------------------|
| Bedrooms: 4                        | Cable TV                     |
| Bathrooms: 4                       | Jacuzzi                      |
| Floors: 1                          | Manned Security              |
| Interior size: 430 sq.m.           | CCTV                         |
| Land size: 895 sq.m.               |                              |
| Exterior size: Not Mentioned       | Cherng Talay, Phuket         |
| Total Built Area: 430 sq.m.        | Chering Tuluy, Thunder       |
| Furniture: Fully furnished         | Villa / House                |
| Kitchen: European-style            |                              |
| Beach: Available                   | Agent Information            |
| Garden: Large                      | organ@millennium.realestate  |
| Car park: Not Mentioned            | organ e minominaminoulostato |
| Swimming Pool: Private             |                              |
| Long Term Rent Price : 200,000 THB |                              |