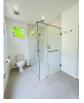

## Tropical Thai- Baliness Style Pool Villa (PCTH2688)

| Details                            | Features                     |
|------------------------------------|------------------------------|
| Bedrooms: 4                        | Cable TV                     |
| Bathrooms: 4                       | Jacuzzi                      |
| Floors: 1                          | Manned Security              |
| Interior size: 430 sq.m.           | CCTV                         |
| Land size: 895 sq.m.               |                              |
| Exterior size: Not Mentioned       | Cherng Talay, Phuket         |
| Total Built Area: 430 sq.m.        | Chering Tuluy, Thunder       |
| Furniture: Fully furnished         | Villa / House                |
| Kitchen: European-style            |                              |
| Beach: Available                   | Agent Information            |
| Garden: Large                      | organ@millennium.realestate  |
| Car park: Not Mentioned            | organ e minominaminoulostato |
| Swimming Pool: Private             |                              |
| Long Term Rent Price : 200,000 THB |                              |