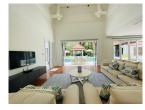

## Tropical Thai- Baliness Style Pool Villa (PCTH2688)

| Details                            | Features                     |
|------------------------------------|------------------------------|
| Bedrooms: 4                        | Cable TV                     |
| Bathrooms: 4                       | Jacuzzi                      |
| Floors: 1                          | Manned Security              |
| Interior size: 430 sq.m.           | CCTV                         |
| Land size: 895 sq.m.               |                              |
| Exterior size: Not Mentioned       | Cherng Talay, Phuket         |
| Total Built Area: 430 sq.m.        | Chering Tuluy, Thunder       |
| Furniture: Fully furnished         | Villa / House                |
| Kitchen: European-style            |                              |
| Beach: Available                   | Agent Information            |
| Garden: Large                      | organ@millennium.realestate  |
| Car park: Not Mentioned            | organ e minominaminoulostato |
| Swimming Pool: Private             |                              |
| Long Term Rent Price : 200,000 THB |                              |