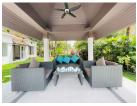

## Tropical Thai- Baliness Style Pool Villa (PCTH2688)

| Details                            | Features                     |
|------------------------------------|------------------------------|
| Bedrooms: 4                        | Cable TV                     |
| Bathrooms: 4                       | Jacuzzi                      |
| Floors: 1                          | Manned Security              |
| Interior size: 430 sq.m.           | CCTV                         |
| Land size: 895 sq.m.               |                              |
| Exterior size: Not Mentioned       | Cherng Talay, Phuket         |
| Total Built Area: 430 sq.m.        | Chering Tuluy, Thunder       |
| Furniture: Fully furnished         | Villa / House                |
| Kitchen: European-style            |                              |
| Beach: Available                   | Agent Information            |
| Garden: Large                      | organ@millennium.realestate  |
| Car park: Not Mentioned            | organ e minominaminoulostato |
| Swimming Pool: Private             |                              |
| Long Term Rent Price : 200,000 THB |                              |