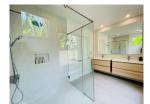

## Tropical Thai- Baliness Style Pool Villa (PCTH2688)

| Details                            | Features                     |
|------------------------------------|------------------------------|
| Bedrooms: 4                        | Cable TV                     |
| Bathrooms: 4                       | Jacuzzi                      |
| Floors: 1                          | Manned Security              |
| Interior size: 430 sq.m.           | CCTV                         |
| Land size: 895 sq.m.               |                              |
| Exterior size: Not Mentioned       | Cherng Talay, Phuket         |
| Total Built Area: 430 sq.m.        | Chering Tuluy, Thunder       |
| Furniture: Fully furnished         | Villa / House                |
| Kitchen: European-style            |                              |
| Beach: Available                   | Agent Information            |
| Garden: Large                      | organ@millennium.realestate  |
| Car park: Not Mentioned            | organ e minominaminoulostato |
| Swimming Pool: Private             |                              |
| Long Term Rent Price : 200,000 THB |                              |