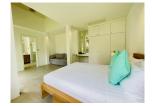

## Tropical Thai- Baliness Style Pool Villa (PCTH2688)

| Details                            | Features                     |
|------------------------------------|------------------------------|
| Bedrooms: 4                        | Cable TV                     |
| Bathrooms: 4                       | Jacuzzi                      |
| Floors: 1                          | Manned Security              |
| Interior size: 430 sq.m.           | CCTV                         |
| Land size: 895 sq.m.               |                              |
| Exterior size: Not Mentioned       | Cherng Talay, Phuket         |
| Total Built Area: 430 sq.m.        | Chering Tuluy, Thunder       |
| Furniture: Fully furnished         | Villa / House                |
| Kitchen: European-style            |                              |
| Beach: Available                   | Agent Information            |
| Garden: Large                      | organ@millennium.realestate  |
| Car park: Not Mentioned            | organ e minominaminoulostato |
| Swimming Pool: Private             |                              |
| Long Term Rent Price : 200,000 THB |                              |