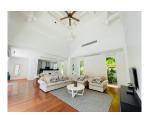

## Tropical Thai- Baliness Style Pool Villa (PCTH2688)

| Details                            | Features                     |
|------------------------------------|------------------------------|
| Bedrooms: 4                        | Cable TV                     |
| Bathrooms: 4                       | Jacuzzi                      |
| Floors: 1                          | Manned Security              |
| Interior size: 430 sq.m.           | CCTV                         |
| Land size: 895 sq.m.               |                              |
| Exterior size: Not Mentioned       | Cherng Talay, Phuket         |
| Total Built Area: 430 sq.m.        | Chering Tuluy, Thunder       |
| Furniture: Fully furnished         | Villa / House                |
| Kitchen: European-style            |                              |
| Beach: Available                   | Agent Information            |
| Garden: Large                      | organ@millennium.realestate  |
| Car park: Not Mentioned            | organ e minominaminoulostato |
| Swimming Pool: Private             |                              |
| Long Term Rent Price : 200,000 THB |                              |