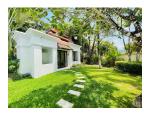

## Tropical Thai- Baliness Style Pool Villa (PCTH2688)

| Details                            | Features                     |
|------------------------------------|------------------------------|
| Bedrooms: 4                        | Cable TV                     |
| Bathrooms: 4                       | Jacuzzi                      |
| Floors: 1                          | Manned Security              |
| Interior size: 430 sq.m.           | CCTV                         |
| Land size: 895 sq.m.               |                              |
| Exterior size: Not Mentioned       | Cherng Talay, Phuket         |
| Total Built Area: 430 sq.m.        | Chering Tuluy, Thunder       |
| Furniture: Fully furnished         | Villa / House                |
| Kitchen: European-style            |                              |
| Beach: Available                   | Agent Information            |
| Garden: Large                      | organ@millennium.realestate  |
| Car park: Not Mentioned            | organ e minominaminoulostato |
| Swimming Pool: Private             |                              |
| Long Term Rent Price : 200,000 THB |                              |