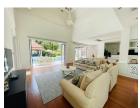

## Tropical Thai- Baliness Style Pool Villa (PCTH2688)

| Details                            | Features                     |
|------------------------------------|------------------------------|
| Bedrooms: 4                        | Cable TV                     |
| Bathrooms: 4                       | Jacuzzi                      |
| Floors: 1                          | Manned Security              |
| Interior size: 430 sq.m.           | CCTV                         |
| Land size: 895 sq.m.               |                              |
| Exterior size: Not Mentioned       | Cherng Talay, Phuket         |
| Total Built Area: 430 sq.m.        | Chering Tuluy, Thunder       |
| Furniture: Fully furnished         | Villa / House                |
| Kitchen: European-style            |                              |
| Beach: Available                   | Agent Information            |
| Garden: Large                      | organ@millennium.realestate  |
| Car park: Not Mentioned            | organ e minominaminoulostato |
| Swimming Pool: Private             |                              |
| Long Term Rent Price : 200,000 THB |                              |