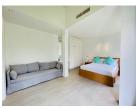

## Tropical Thai- Baliness Style Pool Villa (PCTH2688)

| Details                            | Features                     |
|------------------------------------|------------------------------|
| Bedrooms: 4                        | Cable TV                     |
| Bathrooms: 4                       | Jacuzzi                      |
| Floors: 1                          | Manned Security              |
| Interior size: 430 sq.m.           | CCTV                         |
| Land size: 895 sq.m.               |                              |
| Exterior size: Not Mentioned       | Cherng Talay, Phuket         |
| Total Built Area: 430 sq.m.        | Chering Tuluy, Thunder       |
| Furniture: Fully furnished         | Villa / House                |
| Kitchen: European-style            |                              |
| Beach: Available                   | Agent Information            |
| Garden: Large                      | organ@millennium.realestate  |
| Car park: Not Mentioned            | organ e minominaminoulostato |
| Swimming Pool: Private             |                              |
| Long Term Rent Price : 200,000 THB |                              |