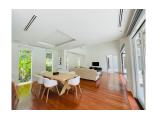

## Tropical Thai- Baliness Style Pool Villa (PCTH2688)

| Details                            | Features                     |
|------------------------------------|------------------------------|
| Bedrooms: 4                        | Cable TV                     |
| Bathrooms: 4                       | Jacuzzi                      |
| Floors: 1                          | Manned Security              |
| Interior size: 430 sq.m.           | CCTV                         |
| Land size: 895 sq.m.               |                              |
| Exterior size: Not Mentioned       | Cherng Talay, Phuket         |
| Total Built Area: 430 sq.m.        | Chering Tuluy, Thunder       |
| Furniture: Fully furnished         | Villa / House                |
| Kitchen: European-style            |                              |
| Beach: Available                   | Agent Information            |
| Garden: Large                      | organ@millennium.realestate  |
| Car park: Not Mentioned            | organ e minominaminoulostato |
| Swimming Pool: Private             |                              |
| Long Term Rent Price : 200,000 THB |                              |