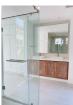

## Tropical Thai- Baliness Style Pool Villa (PCTH2688)

| Details                            | Features                     |
|------------------------------------|------------------------------|
| Bedrooms: 4                        | Cable TV                     |
| Bathrooms: 4                       | Jacuzzi                      |
| Floors: 1                          | Manned Security              |
| Interior size: 430 sq.m.           | CCTV                         |
| Land size: 895 sq.m.               |                              |
| Exterior size: Not Mentioned       | Cherng Talay, Phuket         |
| Total Built Area: 430 sq.m.        | Chering Tuluy, Thunder       |
| Furniture: Fully furnished         | Villa / House                |
| Kitchen: European-style            |                              |
| Beach: Available                   | Agent Information            |
| Garden: Large                      | organ@millennium.realestate  |
| Car park: Not Mentioned            | organ e minominaminoulostato |
| Swimming Pool: Private             |                              |
| Long Term Rent Price : 200,000 THB |                              |