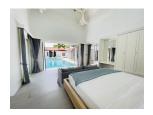

## Tropical Thai- Baliness Style Pool Villa (PCTH2688)

| Details                            | Features                     |
|------------------------------------|------------------------------|
| Bedrooms: 4                        | Cable TV                     |
| Bathrooms: 4                       | Jacuzzi                      |
| Floors: 1                          | Manned Security              |
| Interior size: 430 sq.m.           | CCTV                         |
| Land size: 895 sq.m.               |                              |
| Exterior size: Not Mentioned       | Cherng Talay, Phuket         |
| Total Built Area: 430 sq.m.        | Chering Tuluy, Thunder       |
| Furniture: Fully furnished         | Villa / House                |
| Kitchen: European-style            |                              |
| Beach: Available                   | Agent Information            |
| Garden: Large                      | organ@millennium.realestate  |
| Car park: Not Mentioned            | organ e minominaminoulostato |
| Swimming Pool: Private             |                              |
| Long Term Rent Price : 200,000 THB |                              |