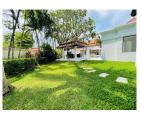

## Tropical Thai- Baliness Style Pool Villa (PCTH2688)

| Details                            | Features                     |
|------------------------------------|------------------------------|
| Bedrooms: 4                        | Cable TV                     |
| Bathrooms: 4                       | Jacuzzi                      |
| Floors: 1                          | Manned Security              |
| Interior size: 430 sq.m.           | CCTV                         |
| Land size: 895 sq.m.               |                              |
| Exterior size: Not Mentioned       | Cherng Talay, Phuket         |
| Total Built Area: 430 sq.m.        | Chering Tuluy, Thunder       |
| Furniture: Fully furnished         | Villa / House                |
| Kitchen: European-style            |                              |
| Beach: Available                   | Agent Information            |
| Garden: Large                      | organ@millennium.realestate  |
| Car park: Not Mentioned            | organ e minominaminoulostato |
| Swimming Pool: Private             |                              |
| Long Term Rent Price : 200,000 THB |                              |