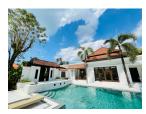

## Tropical Thai- Baliness Style Pool Villa (PCTH2688)

| Details                            | Features                     |
|------------------------------------|------------------------------|
| Bedrooms: 4                        | Cable TV                     |
| Bathrooms: 4                       | Jacuzzi                      |
| Floors: 1                          | Manned Security              |
| Interior size: 430 sq.m.           | CCTV                         |
| Land size: 895 sq.m.               |                              |
| Exterior size: Not Mentioned       | Cherng Talay, Phuket         |
| Total Built Area: 430 sq.m.        | Chering Tuluy, Thunder       |
| Furniture: Fully furnished         | Villa / House                |
| Kitchen: European-style            |                              |
| Beach: Available                   | Agent Information            |
| Garden: Large                      | organ@millennium.realestate  |
| Car park: Not Mentioned            | organ e minominaminoulostato |
| Swimming Pool: Private             |                              |
| Long Term Rent Price : 200,000 THB |                              |