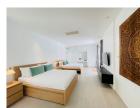

## Tropical Thai- Baliness Style Pool Villa (PCTH2688)

| Details                            | Features                     |
|------------------------------------|------------------------------|
| Bedrooms: 4                        | Cable TV                     |
| Bathrooms: 4                       | Jacuzzi                      |
| Floors: 1                          | Manned Security              |
| Interior size: 430 sq.m.           | CCTV                         |
| Land size: 895 sq.m.               |                              |
| Exterior size: Not Mentioned       | Cherng Talay, Phuket         |
| Total Built Area: 430 sq.m.        | Chering Tuluy, Thunder       |
| Furniture: Fully furnished         | Villa / House                |
| Kitchen: European-style            |                              |
| Beach: Available                   | Agent Information            |
| Garden: Large                      | organ@millennium.realestate  |
| Car park: Not Mentioned            | organ e minominaminoulostato |
| Swimming Pool: Private             |                              |
| Long Term Rent Price : 200,000 THB |                              |