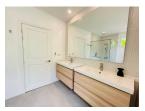

## Tropical Thai- Baliness Style Pool Villa (PCTH2688)

| Details                            | Features                     |
|------------------------------------|------------------------------|
| Bedrooms: 4                        | Cable TV                     |
| Bathrooms: 4                       | Jacuzzi                      |
| Floors: 1                          | Manned Security              |
| Interior size: 430 sq.m.           | CCTV                         |
| Land size: 895 sq.m.               |                              |
| Exterior size: Not Mentioned       | Cherng Talay, Phuket         |
| Total Built Area: 430 sq.m.        | Chering Tuluy, Thunder       |
| Furniture: Fully furnished         | Villa / House                |
| Kitchen: European-style            |                              |
| Beach: Available                   | Agent Information            |
| Garden: Large                      | organ@millennium.realestate  |
| Car park: Not Mentioned            | organ e minominaminoulostato |
| Swimming Pool: Private             |                              |
| Long Term Rent Price : 200,000 THB |                              |