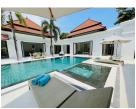

## Tropical Thai- Baliness Style Pool Villa (PCTH2688)

| Details                            | Features                     |
|------------------------------------|------------------------------|
| Bedrooms: 4                        | Cable TV                     |
| Bathrooms: 4                       | Jacuzzi                      |
| Floors: 1                          | Manned Security              |
| Interior size: 430 sq.m.           | CCTV                         |
| Land size: 895 sq.m.               |                              |
| Exterior size: Not Mentioned       | Cherng Talay, Phuket         |
| Total Built Area: 430 sq.m.        | Chering Tuluy, Thunder       |
| Furniture: Fully furnished         | Villa / House                |
| Kitchen: European-style            |                              |
| Beach: Available                   | Agent Information            |
| Garden: Large                      | organ@millennium.realestate  |
| Car park: Not Mentioned            | organ e minominaminoulostato |
| Swimming Pool: Private             |                              |
| Long Term Rent Price : 200,000 THB |                              |