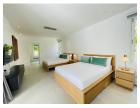

## Tropical Thai- Baliness Style Pool Villa (PCTH2688)

| Details                            | Features                     |
|------------------------------------|------------------------------|
| Bedrooms: 4                        | Cable TV                     |
| Bathrooms: 4                       | Jacuzzi                      |
| Floors: 1                          | Manned Security              |
| Interior size: 430 sq.m.           | CCTV                         |
| Land size: 895 sq.m.               |                              |
| Exterior size: Not Mentioned       | Cherng Talay, Phuket         |
| Total Built Area: 430 sq.m.        | Chering Tuluy, Thunder       |
| Furniture: Fully furnished         | Villa / House                |
| Kitchen: European-style            |                              |
| Beach: Available                   | Agent Information            |
| Garden: Large                      | organ@millennium.realestate  |
| Car park: Not Mentioned            | organ e minominaminoulostato |
| Swimming Pool: Private             |                              |
| Long Term Rent Price : 200,000 THB |                              |