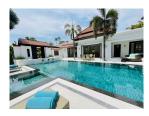

## Tropical Thai- Baliness Style Pool Villa (PCTH2688)

| Details                            | Features                     |
|------------------------------------|------------------------------|
| Bedrooms: 4                        | Cable TV                     |
| Bathrooms: 4                       | Jacuzzi                      |
| Floors: 1                          | Manned Security              |
| Interior size: 430 sq.m.           | CCTV                         |
| Land size: 895 sq.m.               |                              |
| Exterior size: Not Mentioned       | Cherng Talay, Phuket         |
| Total Built Area: 430 sq.m.        | Chering Tuluy, Thunder       |
| Furniture: Fully furnished         | Villa / House                |
| Kitchen: European-style            |                              |
| Beach: Available                   | Agent Information            |
| Garden: Large                      | organ@millennium.realestate  |
| Car park: Not Mentioned            | organ e minominaminoulostato |
| Swimming Pool: Private             |                              |
| Long Term Rent Price : 200,000 THB |                              |