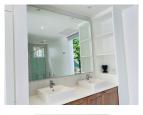

## Tropical Thai- Baliness Style Pool Villa (PCTH2688)

| Details                            | Features                     |
|------------------------------------|------------------------------|
| Bedrooms: 4                        | Cable TV                     |
| Bathrooms: 4                       | Jacuzzi                      |
| Floors: 1                          | Manned Security              |
| Interior size: 430 sq.m.           | CCTV                         |
| Land size: 895 sq.m.               |                              |
| Exterior size: Not Mentioned       | Cherng Talay, Phuket         |
| Total Built Area: 430 sq.m.        | Chering Tuluy, Thunder       |
| Furniture: Fully furnished         | Villa / House                |
| Kitchen: European-style            |                              |
| Beach: Available                   | Agent Information            |
| Garden: Large                      | organ@millennium.realestate  |
| Car park: Not Mentioned            | organ e minominaminoulostato |
| Swimming Pool: Private             |                              |
| Long Term Rent Price : 200,000 THB |                              |