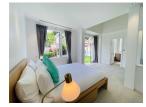

## Tropical Thai- Baliness Style Pool Villa (PCTH2688)

| Details                            | Features                     |
|------------------------------------|------------------------------|
| Bedrooms: 4                        | Cable TV                     |
| Bathrooms: 4                       | Jacuzzi                      |
| Floors: 1                          | Manned Security              |
| Interior size: 430 sq.m.           | CCTV                         |
| Land size: 895 sq.m.               |                              |
| Exterior size: Not Mentioned       | Cherng Talay, Phuket         |
| Total Built Area: 430 sq.m.        | Chering Tuluy, Thunder       |
| Furniture: Fully furnished         | Villa / House                |
| Kitchen: European-style            |                              |
| Beach: Available                   | Agent Information            |
| Garden: Large                      | organ@millennium.realestate  |
| Car park: Not Mentioned            | organ e minominaminoulostato |
| Swimming Pool: Private             |                              |
| Long Term Rent Price : 200,000 THB |                              |