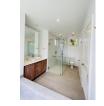

## Tropical Thai- Baliness Style Pool Villa (PCTH2688)

| Details                            | Features                     |
|------------------------------------|------------------------------|
| Bedrooms: 4                        | Cable TV                     |
| Bathrooms: 4                       | Jacuzzi                      |
| Floors: 1                          | Manned Security              |
| Interior size: 430 sq.m.           | CCTV                         |
| Land size: 895 sq.m.               |                              |
| Exterior size: Not Mentioned       | Cherng Talay, Phuket         |
| Total Built Area: 430 sq.m.        | Chering Tuluy, Thunder       |
| Furniture: Fully furnished         | Villa / House                |
| Kitchen: European-style            |                              |
| Beach: Available                   | Agent Information            |
| Garden: Large                      | organ@millennium.realestate  |
| Car park: Not Mentioned            | organ e minominaminoulostato |
| Swimming Pool: Private             |                              |
| Long Term Rent Price : 200,000 THB |                              |