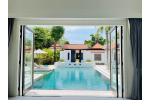

## Tropical Thai- Baliness Style Pool Villa (PCTH2688)

| Details                            | Features                     |
|------------------------------------|------------------------------|
| Bedrooms: 4                        | Cable TV                     |
| Bathrooms: 4                       | Jacuzzi                      |
| Floors: 1                          | Manned Security              |
| Interior size: 430 sq.m.           | CCTV                         |
| Land size: 895 sq.m.               |                              |
| Exterior size: Not Mentioned       | Cherng Talay, Phuket         |
| Total Built Area: 430 sq.m.        | Chering Tuluy, Thunder       |
| Furniture: Fully furnished         | Villa / House                |
| Kitchen: European-style            |                              |
| Beach: Available                   | Agent Information            |
| Garden: Large                      | organ@millennium.realestate  |
| Car park: Not Mentioned            | organ e minominaminoulostato |
| Swimming Pool: Private             |                              |
| Long Term Rent Price : 200,000 THB |                              |