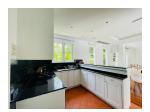

## Tropical Thai- Baliness Style Pool Villa (PCTH2688)

| Details                            | Features                     |
|------------------------------------|------------------------------|
| Bedrooms: 4                        | Cable TV                     |
| Bathrooms: 4                       | Jacuzzi                      |
| Floors: 1                          | Manned Security              |
| Interior size: 430 sq.m.           | CCTV                         |
| Land size: 895 sq.m.               |                              |
| Exterior size: Not Mentioned       | Cherng Talay, Phuket         |
| Total Built Area: 430 sq.m.        | Chering Tuluy, Thunder       |
| Furniture: Fully furnished         | Villa / House                |
| Kitchen: European-style            |                              |
| Beach: Available                   | Agent Information            |
| Garden: Large                      | organ@millennium.realestate  |
| Car park: Not Mentioned            | organ e minominaminoulostato |
| Swimming Pool: Private             |                              |
| Long Term Rent Price : 200,000 THB |                              |