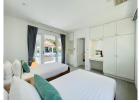

## Tropical Thai- Baliness Style Pool Villa (PCTH2688)

| Details                            | Features                     |
|------------------------------------|------------------------------|
| Bedrooms: 4                        | Cable TV                     |
| Bathrooms: 4                       | Jacuzzi                      |
| Floors: 1                          | Manned Security              |
| Interior size: 430 sq.m.           | CCTV                         |
| Land size: 895 sq.m.               |                              |
| Exterior size: Not Mentioned       | Cherng Talay, Phuket         |
| Total Built Area: 430 sq.m.        | Chering Tuluy, Thunder       |
| Furniture: Fully furnished         | Villa / House                |
| Kitchen: European-style            |                              |
| Beach: Available                   | Agent Information            |
| Garden: Large                      | organ@millennium.realestate  |
| Car park: Not Mentioned            | organ e minominaminoulostato |
| Swimming Pool: Private             |                              |
| Long Term Rent Price : 200,000 THB |                              |