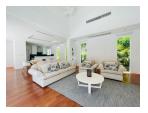

## Tropical Thai- Baliness Style Pool Villa (PCTH2688)

| Details                            | Features                     |
|------------------------------------|------------------------------|
| Bedrooms: 4                        | Cable TV                     |
| Bathrooms: 4                       | Jacuzzi                      |
| Floors: 1                          | Manned Security              |
| Interior size: 430 sq.m.           | CCTV                         |
| Land size: 895 sq.m.               |                              |
| Exterior size: Not Mentioned       | Cherng Talay, Phuket         |
| Total Built Area: 430 sq.m.        | Chering Tuluy, Thunder       |
| Furniture: Fully furnished         | Villa / House                |
| Kitchen: European-style            |                              |
| Beach: Available                   | Agent Information            |
| Garden: Large                      | organ@millennium.realestate  |
| Car park: Not Mentioned            | organ e minominaminoulostato |
| Swimming Pool: Private             |                              |
| Long Term Rent Price : 200,000 THB |                              |