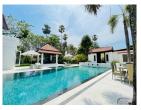

## Tropical Thai- Baliness Style Pool Villa (PCTH2688)

| Details                            | Features                     |
|------------------------------------|------------------------------|
| Bedrooms: 4                        | Cable TV                     |
| Bathrooms: 4                       | Jacuzzi                      |
| Floors: 1                          | Manned Security              |
| Interior size: 430 sq.m.           | CCTV                         |
| Land size: 895 sq.m.               |                              |
| Exterior size: Not Mentioned       | Cherng Talay, Phuket         |
| Total Built Area: 430 sq.m.        | Chering Tuluy, Thunder       |
| Furniture: Fully furnished         | Villa / House                |
| Kitchen: European-style            |                              |
| Beach: Available                   | Agent Information            |
| Garden: Large                      | organ@millennium.realestate  |
| Car park: Not Mentioned            | organ e minominaminoulostato |
| Swimming Pool: Private             |                              |
| Long Term Rent Price : 200,000 THB |                              |