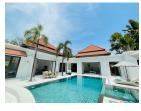

## Tropical Thai- Baliness Style Pool Villa (PCTH2688)

| Details                            | Features                     |
|------------------------------------|------------------------------|
| Bedrooms: 4                        | Cable TV                     |
| Bathrooms: 4                       | Jacuzzi                      |
| Floors: 1                          | Manned Security              |
| Interior size: 430 sq.m.           | CCTV                         |
| Land size: 895 sq.m.               |                              |
| Exterior size: Not Mentioned       | Cherng Talay, Phuket         |
| Total Built Area: 430 sq.m.        | Chering Tuluy, Thunder       |
| Furniture: Fully furnished         | Villa / House                |
| Kitchen: European-style            |                              |
| Beach: Available                   | Agent Information            |
| Garden: Large                      | organ@millennium.realestate  |
| Car park: Not Mentioned            | organ e minominaminoulostato |
| Swimming Pool: Private             |                              |
| Long Term Rent Price : 200,000 THB |                              |