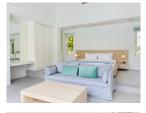

## Tropical Thai- Baliness Style Pool Villa (PCTH2688)

| Details                            | Features                     |
|------------------------------------|------------------------------|
| Bedrooms: 4                        | Cable TV                     |
| Bathrooms: 4                       | Jacuzzi                      |
| Floors: 1                          | Manned Security              |
| Interior size: 430 sq.m.           | CCTV                         |
| Land size: 895 sq.m.               |                              |
| Exterior size: Not Mentioned       | Cherng Talay, Phuket         |
| Total Built Area: 430 sq.m.        | Chering Tuluy, Thunder       |
| Furniture: Fully furnished         | Villa / House                |
| Kitchen: European-style            |                              |
| Beach: Available                   | Agent Information            |
| Garden: Large                      | organ@millennium.realestate  |
| Car park: Not Mentioned            | organ e minominaminoulostato |
| Swimming Pool: Private             |                              |
| Long Term Rent Price : 200,000 THB |                              |