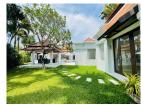

## Tropical Thai- Baliness Style Pool Villa (PCTH2688)

| Details                            | Features                     |
|------------------------------------|------------------------------|
| Bedrooms: 4                        | Cable TV                     |
| Bathrooms: 4                       | Jacuzzi                      |
| Floors: 1                          | Manned Security              |
| Interior size: 430 sq.m.           | CCTV                         |
| Land size: 895 sq.m.               |                              |
| Exterior size: Not Mentioned       | Cherng Talay, Phuket         |
| Total Built Area: 430 sq.m.        | Chering Tuluy, Thunder       |
| Furniture: Fully furnished         | Villa / House                |
| Kitchen: European-style            |                              |
| Beach: Available                   | Agent Information            |
| Garden: Large                      | organ@millennium.realestate  |
| Car park: Not Mentioned            | organ e minominaminoulostato |
| Swimming Pool: Private             |                              |
| Long Term Rent Price : 200,000 THB |                              |