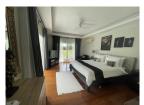

## **Details**

**Bedrooms:** 4 **Bathrooms:** 4

Floors: Not Mentioned

Floor No: 2

Interior size: 316.75 sq.m. Land size: 1012 sq.m. Exterior size: 126 sq.m. Total Built Area: 443 sq.m. Furniture: Partly furnished Kitchen: European-style

## **Description**

The private pool villa is located in Laguna perfect for families experience on the island of Phuket. Laguna coast and boasts one of the islands best golden sandy beaches. The villa Modern style comes with a modern kitchen with top of the range appliances and cooking equipment. Every bedroom is en suite and comes with toiletries wardrobes and desks. Your private infinity edge swimming pool is surrounded by attractive sunbathing terraces complete with sun beds and umbrellas. The villa have outdoor and undercover seating and dining options perfect for all fresco dining and catching the stunning with the Golf view sunsets. The villa have WiFi connection throughout living area and Flat Screen Satellite TV's are installed in every bedroom as well as the living areas. maid quarter and laundry area Freehold Thai company. membership golf club