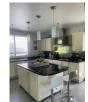

## **Details**

**Bedrooms:** 4 **Bathrooms:** 4

Floors: Not Mentioned

Floor No: 2

Interior size: 316.75 sq.m. Land size: 1012 sq.m. Exterior size: 126 sq.m. Total Built Area: 443 sq.m. Furniture: Partly furnished Kitchen: European-style

## **Description**

The private pool villa is located in Laguna perfect for families experience on the island of Phuket. Laguna coast and boasts one of the islands best golden sandy beaches. The villa Modern style comes with a modern kitchen with top of the range appliances and cooking equipment. Every bedroom is en suite and comes with toiletries wardrobes and desks. Your private infinity edge swimming pool is surrounded by attractive sunbathing terraces complete with sun beds and umbrellas. The villa have outdoor and undercover seating and dining options perfect for all fresco dining and catching the stunning with the Golf view sunsets. The villa have WiFi connection throughout living area and Flat Screen Satellite TV's are installed in every bedroom as well as the living areas. maid quarter and laundry area Freehold Thai company. membership golf club