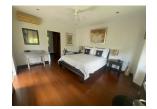

## **Details**

**Bedrooms:** 4 **Bathrooms:** 4

Floors: Not Mentioned

Floor No: 2

Interior size: 316.75 sq.m. Land size: 1012 sq.m. Exterior size: 126 sq.m. Total Built Area: 443 sq.m. Furniture: Partly furnished Kitchen: European-style

## **Description**

The private pool villa is located in Laguna perfect for families experience on the island of Phuket. Laguna coast and boasts one of the islands best golden sandy beaches. The villa Modern style comes with a modern kitchen with top of the range appliances and cooking equipment. Every bedroom is en suite and comes with toiletries wardrobes and desks. Your private infinity edge swimming pool is surrounded by attractive sunbathing terraces complete with sun beds and umbrellas. The villa have outdoor and undercover seating and dining options perfect for all fresco dining and catching the stunning with the Golf view sunsets. The villa have WiFi connection throughout living area and Flat Screen Satellite TV's are installed in every bedroom as well as the living areas. maid quarter and laundry area Freehold Thai company. membership golf club