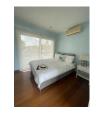

## **Details**

**Bedrooms:** 4 **Bathrooms:** 4

Floors: Not Mentioned

Floor No: 2

Interior size: 316.75 sq.m. Land size: 1012 sq.m. Exterior size: 126 sq.m. Total Built Area: 443 sq.m. Furniture: Partly furnished Kitchen: European-style

## **Description**

The private pool villa is located in Laguna perfect for families experience on the island of Phuket. Laguna coast and boasts one of the islands best golden sandy beaches. The villa Modern style comes with a modern kitchen with top of the range appliances and cooking equipment. Every bedroom is en suite and comes with toiletries wardrobes and desks. Your private infinity edge swimming pool is surrounded by attractive sunbathing terraces complete with sun beds and umbrellas. The villa have outdoor and undercover seating and dining options perfect for all fresco dining and catching the stunning with the Golf view sunsets. The villa have WiFi connection throughout living area and Flat Screen Satellite TV's are installed in every bedroom as well as the living areas. maid quarter and laundry area Freehold Thai company. membership golf club