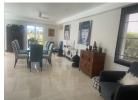

## **Details**

**Bedrooms:** 4 **Bathrooms:** 4

Floors: Not Mentioned

Floor No: 2

Interior size: 316.75 sq.m. Land size: 1012 sq.m. Exterior size: 126 sq.m. Total Built Area: 443 sq.m. Furniture: Partly furnished Kitchen: European-style

## **Description**

The private pool villa is located in Laguna perfect for families experience on the island of Phuket. Laguna coast and boasts one of the islands best golden sandy beaches. The villa Modern style comes with a modern kitchen with top of the range appliances and cooking equipment. Every bedroom is en suite and comes with toiletries wardrobes and desks. Your private infinity edge swimming pool is surrounded by attractive sunbathing terraces complete with sun beds and umbrellas. The villa have outdoor and undercover seating and dining options perfect for all fresco dining and catching the stunning with the Golf view sunsets. The villa have WiFi connection throughout living area and Flat Screen Satellite TV's are installed in every bedroom as well as the living areas. maid quarter and laundry area Freehold Thai company. membership golf club