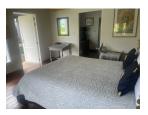

## **Details**

**Bedrooms:** 4 **Bathrooms:** 4

Floors: Not Mentioned

Floor No: 2

Interior size: 316.75 sq.m. Land size: 1012 sq.m. Exterior size: 126 sq.m. Total Built Area: 443 sq.m. Furniture: Partly furnished Kitchen: European-style

## **Description**

The private pool villa is located in Laguna perfect for families experience on the island of Phuket. Laguna coast and boasts one of the islands best golden sandy beaches. The villa Modern style comes with a modern kitchen with top of the range appliances and cooking equipment. Every bedroom is en suite and comes with toiletries wardrobes and desks. Your private infinity edge swimming pool is surrounded by attractive sunbathing terraces complete with sun beds and umbrellas. The villa have outdoor and undercover seating and dining options perfect for all fresco dining and catching the stunning with the Golf view sunsets. The villa have WiFi connection throughout living area and Flat Screen Satellite TV's are installed in every bedroom as well as the living areas. maid quarter and laundry area Freehold Thai company. membership golf club