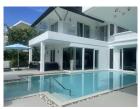

Beach: Available Garden: Large Car park: 2

**Swimming Pool:** Private **Sale Price:** 47M THB

## **Description**

The private pool villa is located in Laguna perfect for families experience on the island of Phuket. Laguna coast and boasts one of the islands best golden sandy beaches. The villa Modern style comes with a modern kitchen with top of the range appliances and cooking equipment. Every bedroom is en suite and comes with toiletries wardrobes and desks. Your private infinity edge swimming pool is surrounded by attractive sunbathing terraces complete with sun beds and umbrellas. The villa have outdoor and undercover seating and dining options perfect for all fresco dining and catching the stunning with the Golf view sunsets. The villa have WiFi connection throughout living area and Flat Screen Satellite TV's are installed in every bedroom as well as the living areas. maid quarter and laundry area Freehold Thai company. membership golf club