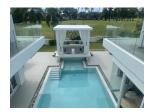

Beach: Available Garden: Large Car park: 2

**Swimming Pool:** Private **Sale Price:** 47M THB

## **Description**

The private pool villa is located in Laguna perfect for families experience on the island of Phuket. Laguna coast and boasts one of the islands best golden sandy beaches. The villa Modern style comes with a modern kitchen with top of the range appliances and cooking equipment. Every bedroom is en suite and comes with toiletries wardrobes and desks. Your private infinity edge swimming pool is surrounded by attractive sunbathing terraces complete with sun beds and umbrellas. The villa have outdoor and undercover seating and dining options perfect for all fresco dining and catching the stunning with the Golf view sunsets. The villa have WiFi connection throughout living area and Flat Screen Satellite TV's are installed in every bedroom as well as the living areas. maid quarter and laundry area Freehold Thai company. membership golf club