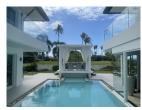

Beach: Available Garden: Large Car park: 2

**Swimming Pool:** Private **Sale Price:** 47M THB

## **Description**

The private pool villa is located in Laguna perfect for families experience on the island of Phuket. Laguna coast and boasts one of the islands best golden sandy beaches. The villa Modern style comes with a modern kitchen with top of the range appliances and cooking equipment. Every bedroom is en suite and comes with toiletries wardrobes and desks. Your private infinity edge swimming pool is surrounded by attractive sunbathing terraces complete with sun beds and umbrellas. The villa have outdoor and undercover seating and dining options perfect for all fresco dining and catching the stunning with the Golf view sunsets. The villa have WiFi connection throughout living area and Flat Screen Satellite TV's are installed in every bedroom as well as the living areas. maid quarter and laundry area Freehold Thai company. membership golf club