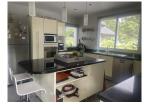

## **Details**

**Bedrooms:** 4 **Bathrooms:** 4

Floors: Not Mentioned

Floor No: 2

Interior size: 316.75 sq.m. Land size: 1012 sq.m. Exterior size: 126 sq.m. Total Built Area: 443 sq.m. Furniture: Partly furnished Kitchen: European-style

## **Description**

The private pool villa is located in Laguna perfect for families experience on the island of Phuket. Laguna coast and boasts one of the islands best golden sandy beaches. The villa Modern style comes with a modern kitchen with top of the range appliances and cooking equipment. Every bedroom is en suite and comes with toiletries wardrobes and desks. Your private infinity edge swimming pool is surrounded by attractive sunbathing terraces complete with sun beds and umbrellas. The villa have outdoor and undercover seating and dining options perfect for all fresco dining and catching the stunning with the Golf view sunsets. The villa have WiFi connection throughout living area and Flat Screen Satellite TV's are installed in every bedroom as well as the living areas. maid quarter and laundry area Freehold Thai company. membership golf club