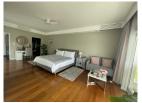

## **Details**

**Bedrooms:** 4 **Bathrooms:** 4

Floors: Not Mentioned

Floor No: 2

Interior size: 316.75 sq.m. Land size: 1012 sq.m. Exterior size: 126 sq.m. Total Built Area: 443 sq.m. Furniture: Partly furnished Kitchen: European-style

## **Description**

The private pool villa is located in Laguna perfect for families experience on the island of Phuket. Laguna coast and boasts one of the islands best golden sandy beaches. The villa Modern style comes with a modern kitchen with top of the range appliances and cooking equipment. Every bedroom is en suite and comes with toiletries wardrobes and desks. Your private infinity edge swimming pool is surrounded by attractive sunbathing terraces complete with sun beds and umbrellas. The villa have outdoor and undercover seating and dining options perfect for all fresco dining and catching the stunning with the Golf view sunsets. The villa have WiFi connection throughout living area and Flat Screen Satellite TV's are installed in every bedroom as well as the living areas. maid quarter and laundry area Freehold Thai company. membership golf club