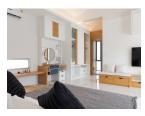

## t : +66 (0) 76 684 824 e : organ@millennium.realestate w : https://millennium-realestate.com/

| Details                                     | Features                    |
|---------------------------------------------|-----------------------------|
| Bedrooms: 3                                 | WiFi in Public Area         |
| Bathrooms: 3                                | Cable TV                    |
| Floors: 2                                   | Jacuzzi                     |
| Interior size: 299.33 sq.m.                 | Gym                         |
| Land size: 244 sq.m.                        | CCTV                        |
| Exterior size: Not Mentioned                |                             |
| Total Built Area: 299.33 sq.m.              | Cherng Talay, Phuket        |
| Furniture: Furniture package for sale       |                             |
| Kitchen: European-style                     | Villa / House               |
| Beach: Available                            | Agent Information           |
| Garden: Small                               |                             |
| Car park: 2                                 | organ@millennium.realestate |
| Swimming Pool: Private                      |                             |
| Sale Price : 11.9M THB                      |                             |
| Maintenance Fee : 25 THB / sq.m.            |                             |
| <b>Common area fee per month :</b> 6095 THB |                             |

## Description

iInspired by Japanese home design and the unique modern architectural style this project invokes a sense of peace relaxation and harmony with nature. These are the elements that make it excellent for residential and holiday home. Furniture Package: 800000 THB