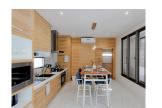

## t : +66 (0) 76 684 824 e : organ@millennium.realestate w : https://millennium-realestate.com/

| Details                                     | Features                    |
|---------------------------------------------|-----------------------------|
| Bedrooms: 3                                 | WiFi in Public Area         |
| Bathrooms: 3                                | Cable TV                    |
| Floors: 2                                   | Jacuzzi                     |
| Interior size: 299.33 sq.m.                 | Gym                         |
| Land size: 244 sq.m.                        | CCTV                        |
| Exterior size: Not Mentioned                |                             |
| Total Built Area: 299.33 sq.m.              | Cherng Talay, Phuket        |
| Furniture: Furniture package for sale       |                             |
| Kitchen: European-style                     | Villa / House               |
| Beach: Available                            | Agent Information           |
| Garden: Small                               |                             |
| Car park: 2                                 | organ@millennium.realestate |
| Swimming Pool: Private                      |                             |
| Sale Price : 11.9M THB                      |                             |
| Maintenance Fee : 25 THB / sq.m.            |                             |
| <b>Common area fee per month :</b> 6095 THB |                             |

## Description

iInspired by Japanese home design and the unique modern architectural style this project invokes a sense of peace relaxation and harmony with nature. These are the elements that make it excellent for residential and holiday home. Furniture Package: 800000 THB