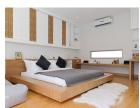

## t : +66 (0) 76 684 824 e : organ@millennium.realestate w : https://millennium-realestate.com/

| Details                                     | Features                    |
|---------------------------------------------|-----------------------------|
| Bedrooms: 3                                 | WiFi in Public Area         |
| Bathrooms: 3                                | Cable TV                    |
| Floors: 2                                   | Jacuzzi                     |
| Interior size: 299.33 sq.m.                 | Gym                         |
| Land size: 244 sq.m.                        | CCTV                        |
| Exterior size: Not Mentioned                |                             |
| Total Built Area: 299.33 sq.m.              | Cherng Talay, Phuket        |
| Furniture: Furniture package for sale       |                             |
| Kitchen: European-style                     | Villa / House               |
| Beach: Available                            | Agent Information           |
| Garden: Small                               |                             |
| Car park: 2                                 | organ@millennium.realestate |
| Swimming Pool: Private                      |                             |
| Sale Price : 11.9M THB                      |                             |
| Maintenance Fee : 25 THB / sq.m.            |                             |
| <b>Common area fee per month :</b> 6095 THB |                             |

## Description

iInspired by Japanese home design and the unique modern architectural style this project invokes a sense of peace relaxation and harmony with nature. These are the elements that make it excellent for residential and holiday home. Furniture Package: 800000 THB