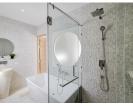

## t : +66 (0) 76 684 824 e : organ@millennium.realestate w : https://millennium-realestate.com/

| Details                                     | Features                    |
|---------------------------------------------|-----------------------------|
| Bedrooms: 3                                 | WiFi in Public Area         |
| Bathrooms: 3                                | Cable TV                    |
| Floors: 2                                   | Jacuzzi                     |
| Interior size: 299.33 sq.m.                 | Gym                         |
| Land size: 244 sq.m.                        | CCTV                        |
| Exterior size: Not Mentioned                |                             |
| Total Built Area: 299.33 sq.m.              | Cherng Talay, Phuket        |
| Furniture: Furniture package for sale       |                             |
| Kitchen: European-style                     | Villa / House               |
| Beach: Available                            | Agent Information           |
| Garden: Small                               |                             |
| Car park: 2                                 | organ@millennium.realestate |
| Swimming Pool: Private                      |                             |
| Sale Price : 11.9M THB                      |                             |
| Maintenance Fee : 25 THB / sq.m.            |                             |
| <b>Common area fee per month :</b> 6095 THB |                             |

## Description

iInspired by Japanese home design and the unique modern architectural style this project invokes a sense of peace relaxation and harmony with nature. These are the elements that make it excellent for residential and holiday home. Furniture Package: 800000 THB