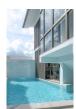

## Minimal Modern Pool Villa (PCTH2695)

## t : +66 (0) 76 684 824 e : organ@millennium.realestate w : https://millennium-realestate.com/

| Details                                     | Features                    |
|---------------------------------------------|-----------------------------|
| Bedrooms: 3                                 | WiFi in Public Area         |
| Bathrooms: 3                                | Cable TV                    |
| Floors: 2                                   | Jacuzzi                     |
| Interior size: 299.33 sq.m.                 | Gym                         |
| Land size: 244 sq.m.                        | CCTV                        |
| Exterior size: Not Mentioned                |                             |
| Total Built Area: 299.33 sq.m.              | Cherng Talay, Phuket        |
| Furniture: Furniture package for sale       |                             |
| Kitchen: European-style                     | Villa / House               |
| Beach: Available                            | Agent Information           |
| Garden: Small                               |                             |
| Car park: 2                                 | organ@millennium.realestate |
| Swimming Pool: Private                      |                             |
| Sale Price : 11.9M THB                      |                             |
| Maintenance Fee : 25 THB / sq.m.            |                             |
| <b>Common area fee per month :</b> 6095 THB |                             |