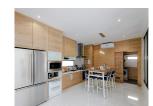

## t : +66 (0) 76 684 824 e : organ@millennium.realestate w : https://millennium-realestate.com/

| Details                                     | Features                    |
|---------------------------------------------|-----------------------------|
| Bedrooms: 3                                 | WiFi in Public Area         |
| Bathrooms: 3                                | Cable TV                    |
| Floors: 2                                   | Jacuzzi                     |
| Interior size: 299.33 sq.m.                 | Gym                         |
| Land size: 244 sq.m.                        | CCTV                        |
| Exterior size: Not Mentioned                |                             |
| Total Built Area: 299.33 sq.m.              | Cherng Talay, Phuket        |
| Furniture: Furniture package for sale       |                             |
| Kitchen: European-style                     | Villa / House               |
| Beach: Available                            | Agent Information           |
| Garden: Small                               |                             |
| Car park: 2                                 | organ@millennium.realestate |
| Swimming Pool: Private                      |                             |
| Sale Price : 11.9M THB                      |                             |
| Maintenance Fee : 25 THB / sq.m.            |                             |
| <b>Common area fee per month :</b> 6095 THB |                             |

## Description

iInspired by Japanese home design and the unique modern architectural style this project invokes a sense of peace relaxation and harmony with nature. These are the elements that make it excellent for residential and holiday home. Furniture Package: 800000 THB