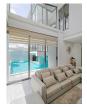

## t : +66 (0) 76 684 824 e : organ@millennium.realestate w : https://millennium-realestate.com/

| Details                                     | Features                    |
|---------------------------------------------|-----------------------------|
| Bedrooms: 3                                 | WiFi in Public Area         |
| Bathrooms: 3                                | Cable TV                    |
| Floors: 2                                   | Jacuzzi                     |
| Interior size: 299.33 sq.m.                 | Gym                         |
| Land size: 244 sq.m.                        | CCTV                        |
| Exterior size: Not Mentioned                |                             |
| Total Built Area: 299.33 sq.m.              | Cherng Talay, Phuket        |
| Furniture: Furniture package for sale       |                             |
| Kitchen: European-style                     | Villa / House               |
| Beach: Available                            | Agent Information           |
| Garden: Small                               |                             |
| Car park: 2                                 | organ@millennium.realestate |
| Swimming Pool: Private                      |                             |
| Sale Price : 11.9M THB                      |                             |
| Maintenance Fee : 25 THB / sq.m.            |                             |
| <b>Common area fee per month :</b> 6095 THB |                             |