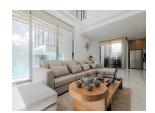

## t : +66 (0) 76 684 824 e : organ@millennium.realestate w : https://millennium-realestate.com/

| Details                                     | Features                    |
|---------------------------------------------|-----------------------------|
| Bedrooms: 3                                 | WiFi in Public Area         |
| Bathrooms: 3                                | Cable TV                    |
| Floors: 2                                   | Jacuzzi                     |
| Interior size: 299.33 sq.m.                 | Gym                         |
| Land size: 244 sq.m.                        | CCTV                        |
| Exterior size: Not Mentioned                |                             |
| Total Built Area: 299.33 sq.m.              | Cherng Talay, Phuket        |
| Furniture: Furniture package for sale       |                             |
| Kitchen: European-style                     | Villa / House               |
| Beach: Available                            | Agent Information           |
| Garden: Small                               |                             |
| Car park: 2                                 | organ@millennium.realestate |
| Swimming Pool: Private                      |                             |
| Sale Price : 11.9M THB                      |                             |
| Maintenance Fee : 25 THB / sq.m.            |                             |
| <b>Common area fee per month :</b> 6095 THB |                             |

## Description

iInspired by Japanese home design and the unique modern architectural style this project invokes a sense of peace relaxation and harmony with nature. These are the elements that make it excellent for residential and holiday home. Furniture Package: 800000 THB