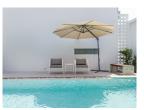

## t : +66 (0) 76 684 824 e : organ@millennium.realestate w : https://millennium-realestate.com/

| Details                                     | Features                    |
|---------------------------------------------|-----------------------------|
| Bedrooms: 3                                 | WiFi in Public Area         |
| Bathrooms: 3                                | Cable TV                    |
| Floors: 2                                   | Jacuzzi                     |
| Interior size: 299.33 sq.m.                 | Gym                         |
| Land size: 244 sq.m.                        | CCTV                        |
| Exterior size: Not Mentioned                |                             |
| Total Built Area: 299.33 sq.m.              | Cherng Talay, Phuket        |
| Furniture: Furniture package for sale       |                             |
| Kitchen: European-style                     | Villa / House               |
| Beach: Available                            | Agent Information           |
| Garden: Small                               |                             |
| Car park: 2                                 | organ@millennium.realestate |
| Swimming Pool: Private                      |                             |
| Sale Price : 11.9M THB                      |                             |
| Maintenance Fee : 25 THB / sq.m.            |                             |
| <b>Common area fee per month :</b> 6095 THB |                             |