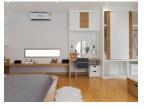

## t : +66 (0) 76 684 824 e : organ@millennium.realestate w : https://millennium-realestate.com/

| Details                                     | Features                    |
|---------------------------------------------|-----------------------------|
| Bedrooms: 3                                 | WiFi in Public Area         |
| Bathrooms: 3                                | Cable TV                    |
| Floors: 2                                   | Jacuzzi                     |
| Interior size: 299.33 sq.m.                 | Gym                         |
| Land size: 244 sq.m.                        | CCTV                        |
| Exterior size: Not Mentioned                |                             |
| Total Built Area: 299.33 sq.m.              | Cherng Talay, Phuket        |
| Furniture: Furniture package for sale       |                             |
| Kitchen: European-style                     | Villa / House               |
| Beach: Available                            | Agent Information           |
| Garden: Small                               |                             |
| Car park: 2                                 | organ@millennium.realestate |
| Swimming Pool: Private                      |                             |
| Sale Price : 11.9M THB                      |                             |
| Maintenance Fee : 25 THB / sq.m.            |                             |
| <b>Common area fee per month :</b> 6095 THB |                             |