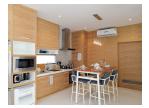

## t : +66 (0) 76 684 824 e : organ@millennium.realestate w : https://millennium-realestate.com/

| Details                                     | Features                    |
|---------------------------------------------|-----------------------------|
| Bedrooms: 3                                 | WiFi in Public Area         |
| Bathrooms: 3                                | Cable TV                    |
| Floors: 2                                   | Jacuzzi                     |
| Interior size: 299.33 sq.m.                 | Gym                         |
| Land size: 244 sq.m.                        | CCTV                        |
| Exterior size: Not Mentioned                |                             |
| Total Built Area: 299.33 sq.m.              | Cherng Talay, Phuket        |
| Furniture: Furniture package for sale       |                             |
| Kitchen: European-style                     | Villa / House               |
| Beach: Available                            | Agent Information           |
| Garden: Small                               |                             |
| Car park: 2                                 | organ@millennium.realestate |
| Swimming Pool: Private                      |                             |
| Sale Price : 11.9M THB                      |                             |
| Maintenance Fee : 25 THB / sq.m.            |                             |
| <b>Common area fee per month :</b> 6095 THB |                             |