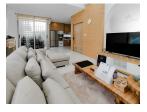

## t : +66 (0) 76 684 824 e : organ@millennium.realestate w : https://millennium-realestate.com/

| Details                                     | Features                    |
|---------------------------------------------|-----------------------------|
| Bedrooms: 3                                 | WiFi in Public Area         |
| Bathrooms: 3                                | Cable TV                    |
| Floors: 2                                   | Jacuzzi                     |
| Interior size: 299.33 sq.m.                 | Gym                         |
| Land size: 244 sq.m.                        | CCTV                        |
| Exterior size: Not Mentioned                |                             |
| Total Built Area: 299.33 sq.m.              | Cherng Talay, Phuket        |
| Furniture: Furniture package for sale       |                             |
| Kitchen: European-style                     | Villa / House               |
| Beach: Available                            | Agent Information           |
| Garden: Small                               |                             |
| Car park: 2                                 | organ@millennium.realestate |
| Swimming Pool: Private                      |                             |
| Sale Price : 11.9M THB                      |                             |
| Maintenance Fee : 25 THB / sq.m.            |                             |
| <b>Common area fee per month :</b> 6095 THB |                             |