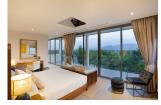

## Ultimate Luxury Villa (PLYH2697)

| Details                            | Features                    |
|------------------------------------|-----------------------------|
| Bedrooms: 4                        | WiFi in Public Area         |
| Bathrooms: 4                       | Cable TV                    |
| Floors: 2                          | Manned Security             |
| Interior size: Not Mentioned       | CCTV                        |
| Land size: 800 sq.m.               |                             |
| Exterior size: Not Mentioned       | Layan, Phuket               |
| Total Built Area: Not Mentioned    |                             |
| Furniture: Fully furnished         | Villa / House               |
| Kitchen: European-style            | Agent Information           |
| Beach: Available                   |                             |
| Garden: Mid-size                   | organ@millennium.realestate |
| Car park: Not Mentioned            |                             |
| Swimming Pool: Private             |                             |
| Sale Price : 52M THB               |                             |
| Long Term Rent Price : 240,000 THB |                             |