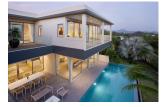

## Ultimate Luxury Villa (PLYH2697)

| Details                            | Features                    |
|------------------------------------|-----------------------------|
| Bedrooms: 4                        | WiFi in Public Area         |
| Bathrooms: 4                       | Cable TV                    |
| Floors: 2                          | Manned Security             |
| Interior size: Not Mentioned       | CCTV                        |
| Land size: 800 sq.m.               |                             |
| Exterior size: Not Mentioned       | Layan, Phuket               |
| Total Built Area: Not Mentioned    |                             |
| Furniture: Fully furnished         | Villa / House               |
| Kitchen: European-style            | Agent Information           |
| Beach: Available                   |                             |
| Garden: Mid-size                   | organ@millennium.realestate |
| Car park: Not Mentioned            |                             |
| Swimming Pool: Private             |                             |
| Sale Price : 52M THB               |                             |
| Long Term Rent Price : 240,000 THB |                             |