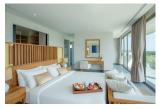

## Ultimate Luxury Villa (PLYH2697)

| Details                            | Features                    |
|------------------------------------|-----------------------------|
| Bedrooms: 4                        | WiFi in Public Area         |
| Bathrooms: 4                       | Cable TV                    |
| Floors: 2                          | Manned Security             |
| Interior size: Not Mentioned       | CCTV                        |
| Land size: 800 sq.m.               |                             |
| Exterior size: Not Mentioned       | Layan, Phuket               |
| Total Built Area: Not Mentioned    |                             |
| Furniture: Fully furnished         | Villa / House               |
| Kitchen: European-style            | Agent Information           |
| Beach: Available                   |                             |
| Garden: Mid-size                   | organ@millennium.realestate |
| Car park: Not Mentioned            |                             |
| Swimming Pool: Private             |                             |
| Sale Price : 52M THB               |                             |
| Long Term Rent Price : 240,000 THB |                             |