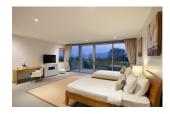

## Ultimate Luxury Villa (PLYH2697)

| Details                            | Features                    |
|------------------------------------|-----------------------------|
| Bedrooms: 4                        | WiFi in Public Area         |
| Bathrooms: 4                       | Cable TV                    |
| Floors: 2                          | Manned Security             |
| Interior size: Not Mentioned       | CCTV                        |
| Land size: 800 sq.m.               |                             |
| Exterior size: Not Mentioned       | Layan, Phuket               |
| Total Built Area: Not Mentioned    |                             |
| Furniture: Fully furnished         | Villa / House               |
| Kitchen: European-style            | Agent Information           |
| Beach: Available                   |                             |
| Garden: Mid-size                   | organ@millennium.realestate |
| Car park: Not Mentioned            |                             |
| Swimming Pool: Private             |                             |
| Sale Price : 52M THB               |                             |
| Long Term Rent Price : 240,000 THB |                             |