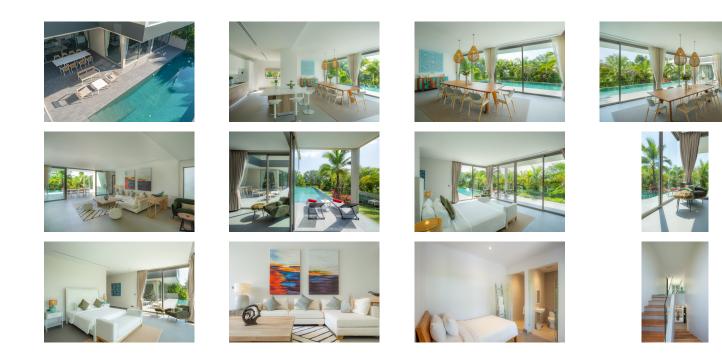

## Ultimate Luxury Villa (PLYH2697)

| Details                            | Features                    |
|------------------------------------|-----------------------------|
| Bedrooms: 4                        | WiFi in Public Area         |
| Bathrooms: 4                       | Cable TV                    |
| Floors: 2                          | Manned Security             |
| Interior size: Not Mentioned       | CCTV                        |
| Land size: 800 sq.m.               |                             |
| Exterior size: Not Mentioned       | Layan, Phuket               |
| Total Built Area: Not Mentioned    |                             |
| Furniture: Fully furnished         | Villa / House               |
| Kitchen: European-style            | Agent Information           |
| Beach: Available                   |                             |
| Garden: Mid-size                   | organ@millennium.realestate |
| Car park: Not Mentioned            |                             |
| Swimming Pool: Private             |                             |
| Sale Price : 52M THB               |                             |
| Long Term Rent Price : 240,000 THB |                             |