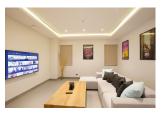

## Ultimate Luxury Villa (PLYH2697)

| Details                            | Features                    |
|------------------------------------|-----------------------------|
| Bedrooms: 4                        | WiFi in Public Area         |
| Bathrooms: 4                       | Cable TV                    |
| Floors: 2                          | Manned Security             |
| Interior size: Not Mentioned       | CCTV                        |
| Land size: 800 sq.m.               |                             |
| Exterior size: Not Mentioned       | Layan, Phuket               |
| Total Built Area: Not Mentioned    |                             |
| Furniture: Fully furnished         | Villa / House               |
| Kitchen: European-style            | Agent Information           |
| Beach: Available                   |                             |
| Garden: Mid-size                   | organ@millennium.realestate |
| Car park: Not Mentioned            |                             |
| Swimming Pool: Private             |                             |
| Sale Price : 52M THB               |                             |
| Long Term Rent Price : 240,000 THB |                             |