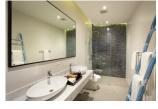

## Ultimate Luxury Villa (PLYH2697)

| Details                            | Features                    |
|------------------------------------|-----------------------------|
| Bedrooms: 4                        | WiFi in Public Area         |
| Bathrooms: 4                       | Cable TV                    |
| Floors: 2                          | Manned Security             |
| Interior size: Not Mentioned       | CCTV                        |
| Land size: 800 sq.m.               |                             |
| Exterior size: Not Mentioned       | Layan, Phuket               |
| Total Built Area: Not Mentioned    |                             |
| Furniture: Fully furnished         | Villa / House               |
| Kitchen: European-style            | Agent Information           |
| Beach: Available                   |                             |
| Garden: Mid-size                   | organ@millennium.realestate |
| Car park: Not Mentioned            |                             |
| Swimming Pool: Private             |                             |
| Sale Price : 52M THB               |                             |
| Long Term Rent Price : 240,000 THB |                             |