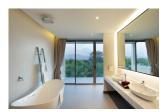

## Ultimate Luxury Villa (PLYH2697)

| Details                            | Features                    |
|------------------------------------|-----------------------------|
| Bedrooms: 4                        | WiFi in Public Area         |
| Bathrooms: 4                       | Cable TV                    |
| Floors: 2                          | Manned Security             |
| Interior size: Not Mentioned       | CCTV                        |
| Land size: 800 sq.m.               |                             |
| Exterior size: Not Mentioned       | Layan, Phuket               |
| Total Built Area: Not Mentioned    |                             |
| Furniture: Fully furnished         | Villa / House               |
| Kitchen: European-style            | Agent Information           |
| Beach: Available                   |                             |
| Garden: Mid-size                   | organ@millennium.realestate |
| Car park: Not Mentioned            |                             |
| Swimming Pool: Private             |                             |
| Sale Price : 52M THB               |                             |
| Long Term Rent Price : 240,000 THB |                             |