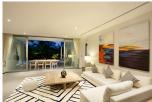

## Ultimate Luxury Villa (PLYH2697)

| Details                            | Features                    |
|------------------------------------|-----------------------------|
| Bedrooms: 4                        | WiFi in Public Area         |
| Bathrooms: 4                       | Cable TV                    |
| Floors: 2                          | Manned Security             |
| Interior size: Not Mentioned       | CCTV                        |
| Land size: 800 sq.m.               |                             |
| Exterior size: Not Mentioned       | Layan, Phuket               |
| Total Built Area: Not Mentioned    |                             |
| Furniture: Fully furnished         | Villa / House               |
| Kitchen: European-style            | Agent Information           |
| Beach: Available                   |                             |
| Garden: Mid-size                   | organ@millennium.realestate |
| Car park: Not Mentioned            |                             |
| Swimming Pool: Private             |                             |
| Sale Price : 52M THB               |                             |
| Long Term Rent Price : 240,000 THB |                             |