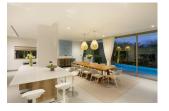

## Ultimate Luxury Villa (PLYH2697)

| Details                            | Features                    |
|------------------------------------|-----------------------------|
| Bedrooms: 4                        | WiFi in Public Area         |
| Bathrooms: 4                       | Cable TV                    |
| Floors: 2                          | Manned Security             |
| Interior size: Not Mentioned       | CCTV                        |
| Land size: 800 sq.m.               |                             |
| Exterior size: Not Mentioned       | Layan, Phuket               |
| Total Built Area: Not Mentioned    |                             |
| Furniture: Fully furnished         | Villa / House               |
| Kitchen: European-style            | Agent Information           |
| Beach: Available                   |                             |
| Garden: Mid-size                   | organ@millennium.realestate |
| Car park: Not Mentioned            |                             |
| Swimming Pool: Private             |                             |
| Sale Price : 52M THB               |                             |
| Long Term Rent Price : 240,000 THB |                             |