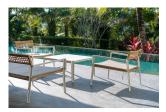

## Ultimate Luxury Villa (PLYH2697)

| Details                            | Features                    |
|------------------------------------|-----------------------------|
| Bedrooms: 4                        | WiFi in Public Area         |
| Bathrooms: 4                       | Cable TV                    |
| Floors: 2                          | Manned Security             |
| Interior size: Not Mentioned       | CCTV                        |
| Land size: 800 sq.m.               |                             |
| Exterior size: Not Mentioned       | Layan, Phuket               |
| Total Built Area: Not Mentioned    |                             |
| Furniture: Fully furnished         | Villa / House               |
| Kitchen: European-style            | Agent Information           |
| Beach: Available                   |                             |
| Garden: Mid-size                   | organ@millennium.realestate |
| Car park: Not Mentioned            |                             |
| Swimming Pool: Private             |                             |
| Sale Price : 52M THB               |                             |
| Long Term Rent Price : 240,000 THB |                             |