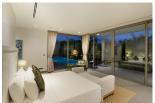

## Ultimate Luxury Villa (PLYH2697)

| Details                            | Features                    |
|------------------------------------|-----------------------------|
| Bedrooms: 4                        | WiFi in Public Area         |
| Bathrooms: 4                       | Cable TV                    |
| Floors: 2                          | Manned Security             |
| Interior size: Not Mentioned       | CCTV                        |
| Land size: 800 sq.m.               |                             |
| Exterior size: Not Mentioned       | Layan, Phuket               |
| Total Built Area: Not Mentioned    |                             |
| Furniture: Fully furnished         | Villa / House               |
| Kitchen: European-style            | Agent Information           |
| Beach: Available                   |                             |
| Garden: Mid-size                   | organ@millennium.realestate |
| Car park: Not Mentioned            |                             |
| Swimming Pool: Private             |                             |
| Sale Price : 52M THB               |                             |
| Long Term Rent Price : 240,000 THB |                             |