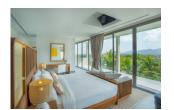

## Ultimate Luxury Villa (PLYH2697)

| Details                            | Features                    |
|------------------------------------|-----------------------------|
| Bedrooms: 4                        | WiFi in Public Area         |
| Bathrooms: 4                       | Cable TV                    |
| Floors: 2                          | Manned Security             |
| Interior size: Not Mentioned       | CCTV                        |
| Land size: 800 sq.m.               |                             |
| Exterior size: Not Mentioned       | Layan, Phuket               |
| Total Built Area: Not Mentioned    |                             |
| Furniture: Fully furnished         | Villa / House               |
| Kitchen: European-style            | Agent Information           |
| Beach: Available                   |                             |
| Garden: Mid-size                   | organ@millennium.realestate |
| Car park: Not Mentioned            |                             |
| Swimming Pool: Private             |                             |
| Sale Price : 52M THB               |                             |
| Long Term Rent Price : 240,000 THB |                             |