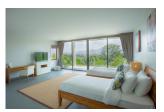

## Ultimate Luxury Villa (PLYH2697)

| Details                            | Features                    |
|------------------------------------|-----------------------------|
| Bedrooms: 4                        | WiFi in Public Area         |
| Bathrooms: 4                       | Cable TV                    |
| Floors: 2                          | Manned Security             |
| Interior size: Not Mentioned       | CCTV                        |
| Land size: 800 sq.m.               |                             |
| Exterior size: Not Mentioned       | Layan, Phuket               |
| Total Built Area: Not Mentioned    |                             |
| Furniture: Fully furnished         | Villa / House               |
| Kitchen: European-style            | Agent Information           |
| Beach: Available                   |                             |
| Garden: Mid-size                   | organ@millennium.realestate |
| Car park: Not Mentioned            |                             |
| Swimming Pool: Private             |                             |
| Sale Price : 52M THB               |                             |
| Long Term Rent Price : 240,000 THB |                             |