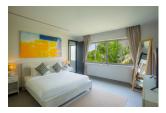

## Ultimate Luxury Villa (PLYH2697)

| Details                            | Features                    |
|------------------------------------|-----------------------------|
| Bedrooms: 4                        | WiFi in Public Area         |
| Bathrooms: 4                       | Cable TV                    |
| Floors: 2                          | Manned Security             |
| Interior size: Not Mentioned       | CCTV                        |
| Land size: 800 sq.m.               |                             |
| Exterior size: Not Mentioned       | Layan, Phuket               |
| Total Built Area: Not Mentioned    |                             |
| Furniture: Fully furnished         | Villa / House               |
| Kitchen: European-style            | Agent Information           |
| Beach: Available                   |                             |
| Garden: Mid-size                   | organ@millennium.realestate |
| Car park: Not Mentioned            |                             |
| Swimming Pool: Private             |                             |
| Sale Price : 52M THB               |                             |
| Long Term Rent Price : 240,000 THB |                             |