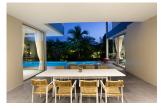

## Ultimate Luxury Villa (PLYH2697)

| Details                            | Features                    |
|------------------------------------|-----------------------------|
| Bedrooms: 4                        | WiFi in Public Area         |
| Bathrooms: 4                       | Cable TV                    |
| Floors: 2                          | Manned Security             |
| Interior size: Not Mentioned       | CCTV                        |
| Land size: 800 sq.m.               |                             |
| Exterior size: Not Mentioned       | Layan, Phuket               |
| Total Built Area: Not Mentioned    |                             |
| Furniture: Fully furnished         | Villa / House               |
| Kitchen: European-style            | Agent Information           |
| Beach: Available                   |                             |
| Garden: Mid-size                   | organ@millennium.realestate |
| Car park: Not Mentioned            |                             |
| Swimming Pool: Private             |                             |
| Sale Price : 52M THB               |                             |
| Long Term Rent Price : 240,000 THB |                             |