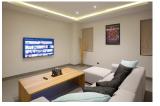

## Ultimate Luxury Villa (PLYH2697)

| Details                            | Features                    |
|------------------------------------|-----------------------------|
| Bedrooms: 4                        | WiFi in Public Area         |
| Bathrooms: 4                       | Cable TV                    |
| Floors: 2                          | Manned Security             |
| Interior size: Not Mentioned       | CCTV                        |
| Land size: 800 sq.m.               |                             |
| Exterior size: Not Mentioned       | Layan, Phuket               |
| Total Built Area: Not Mentioned    |                             |
| Furniture: Fully furnished         | Villa / House               |
| Kitchen: European-style            | Agent Information           |
| Beach: Available                   |                             |
| Garden: Mid-size                   | organ@millennium.realestate |
| Car park: Not Mentioned            |                             |
| Swimming Pool: Private             |                             |
| Sale Price : 52M THB               |                             |
| Long Term Rent Price : 240,000 THB |                             |