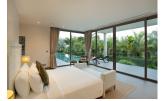

## Ultimate Luxury Villa (PLYH2697)

| Details                            | Features                    |
|------------------------------------|-----------------------------|
| Bedrooms: 4                        | WiFi in Public Area         |
| Bathrooms: 4                       | Cable TV                    |
| Floors: 2                          | Manned Security             |
| Interior size: Not Mentioned       | CCTV                        |
| Land size: 800 sq.m.               |                             |
| Exterior size: Not Mentioned       | Layan, Phuket               |
| Total Built Area: Not Mentioned    |                             |
| Furniture: Fully furnished         | Villa / House               |
| Kitchen: European-style            | Agent Information           |
| Beach: Available                   |                             |
| Garden: Mid-size                   | organ@millennium.realestate |
| Car park: Not Mentioned            |                             |
| Swimming Pool: Private             |                             |
| Sale Price : 52M THB               |                             |
| Long Term Rent Price : 240,000 THB |                             |