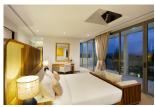

## Ultimate Luxury Villa (PLYH2697)

| Details                            | Features                    |
|------------------------------------|-----------------------------|
| Bedrooms: 4                        | WiFi in Public Area         |
| Bathrooms: 4                       | Cable TV                    |
| Floors: 2                          | Manned Security             |
| Interior size: Not Mentioned       | CCTV                        |
| Land size: 800 sq.m.               |                             |
| Exterior size: Not Mentioned       | Layan, Phuket               |
| Total Built Area: Not Mentioned    |                             |
| Furniture: Fully furnished         | Villa / House               |
| Kitchen: European-style            | Agent Information           |
| Beach: Available                   |                             |
| Garden: Mid-size                   | organ@millennium.realestate |
| Car park: Not Mentioned            |                             |
| Swimming Pool: Private             |                             |
| Sale Price : 52M THB               |                             |
| Long Term Rent Price : 240,000 THB |                             |