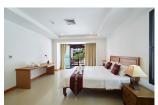

## Contemporary Condominium near Surin Beach (PSRC2700)

| <b>Details</b> |  |
|----------------|--|
| Details        |  |

**Bedrooms:** 2 **Bathrooms:** 2 **Floors:** 5

Interior size: Not Mentioned Land size: Not Mentioned Exterior size: Not Mentioned Total Built Area: 120 sq.m. Furniture: Fully furnished Kitchen: European-style