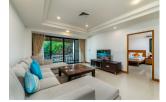

## Contemporary Condominium near Surin Beach (PSRC2700)

| <b>Details</b> |  |
|----------------|--|
| Details        |  |

**Bedrooms:** 2 **Bathrooms:** 2 **Floors:** 5

Interior size: Not Mentioned Land size: Not Mentioned Exterior size: Not Mentioned Total Built Area: 120 sq.m. Furniture: Fully furnished Kitchen: European-style