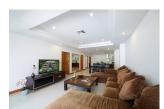

## Contemporary Condominium near Surin Beach (PSRC2700)

| <b>Details</b> |  |
|----------------|--|
| Details        |  |

**Bedrooms:** 2 **Bathrooms:** 2 **Floors:** 5

Interior size: Not Mentioned Land size: Not Mentioned Exterior size: Not Mentioned Total Built Area: 120 sq.m. Furniture: Fully furnished Kitchen: European-style