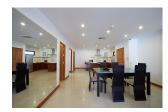

## Contemporary Condominium near Surin Beach (PSRC2700)

| <b>Details</b> |  |
|----------------|--|
| Details        |  |

**Bedrooms:** 2 **Bathrooms:** 2 **Floors:** 5

Interior size: Not Mentioned Land size: Not Mentioned Exterior size: Not Mentioned Total Built Area: 120 sq.m. Furniture: Fully furnished Kitchen: European-style