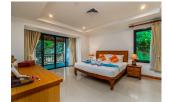

## Contemporary Condominium near Surin Beach (PSRC2700)

| <b>Details</b> |  |
|----------------|--|
| Details        |  |

**Bedrooms:** 2 **Bathrooms:** 2 **Floors:** 5

Interior size: Not Mentioned Land size: Not Mentioned Exterior size: Not Mentioned Total Built Area: 120 sq.m. Furniture: Fully furnished Kitchen: European-style