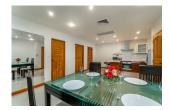

## Contemporary Condominium near Surin Beach (PSRC2700)

| <b>Details</b> |  |
|----------------|--|
| Details        |  |

**Bedrooms:** 2 **Bathrooms:** 2 **Floors:** 5

Interior size: Not Mentioned Land size: Not Mentioned Exterior size: Not Mentioned Total Built Area: 120 sq.m. Furniture: Fully furnished Kitchen: European-style