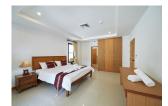

## Contemporary Condominium near Surin Beach (PSRC2700)

| <b>Details</b> |  |
|----------------|--|
| Details        |  |

**Bedrooms:** 2 **Bathrooms:** 2 **Floors:** 5

Interior size: Not Mentioned Land size: Not Mentioned Exterior size: Not Mentioned Total Built Area: 120 sq.m. Furniture: Fully furnished Kitchen: European-style