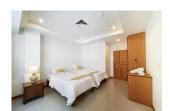

## Contemporary Condominium near Surin Beach (PSRC2700)

| <b>Details</b> |  |
|----------------|--|
| Details        |  |

**Bedrooms:** 2 **Bathrooms:** 2 **Floors:** 5

Interior size: Not Mentioned Land size: Not Mentioned Exterior size: Not Mentioned Total Built Area: 120 sq.m. Furniture: Fully furnished Kitchen: European-style