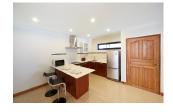

## Contemporary Condominium near Surin Beach (PSRC2700)

| <b>Details</b> |  |
|----------------|--|
| Details        |  |

**Bedrooms:** 2 **Bathrooms:** 2 **Floors:** 5

Interior size: Not Mentioned Land size: Not Mentioned Exterior size: Not Mentioned Total Built Area: 120 sq.m. Furniture: Fully furnished Kitchen: European-style