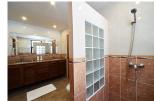

## Contemporary Condominium near Surin Beach (PSRC2700)

| <b>Details</b> |  |
|----------------|--|
| Details        |  |

**Bedrooms:** 2 **Bathrooms:** 2 **Floors:** 5

Interior size: Not Mentioned Land size: Not Mentioned Exterior size: Not Mentioned Total Built Area: 120 sq.m. Furniture: Fully furnished Kitchen: European-style