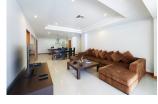

## Contemporary Condominium near Surin Beach (PSRC2700)

| <b>Details</b> |  |
|----------------|--|
| Details        |  |

**Bedrooms:** 2 **Bathrooms:** 2 **Floors:** 5

Interior size: Not Mentioned Land size: Not Mentioned Exterior size: Not Mentioned Total Built Area: 120 sq.m. Furniture: Fully furnished Kitchen: European-style