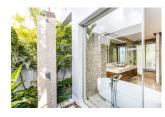

## Luxury Pool Villa near Bangtao Beach (PBTH2708)

| Details                            | Features                                         |
|------------------------------------|--------------------------------------------------|
| Bedrooms: 4                        | Cable TV                                         |
| Bathrooms: 4                       | Jacuzzi                                          |
| Floors: 1                          | Manned Security                                  |
| Interior size: Not Mentioned       | CCTV                                             |
| Land size: 694 sq.m.               |                                                  |
| Exterior size: Not Mentioned       | Bangtao, Phuket                                  |
| Total Built Area: 533 sq.m.        |                                                  |
| Furniture: Fully furnished         | Villa / House                                    |
| Kitchen: European-style            | Agent Information<br>organ@millennium.realestate |
| Beach: Available                   |                                                  |
| Garden: Mid-size                   |                                                  |
| Car park: Not Mentioned            |                                                  |
| Swimming Pool: Private             |                                                  |
| Long Term Rent Price : 180,000 THB |                                                  |
| Description                        |                                                  |