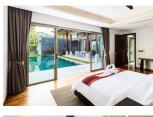

## Luxury Pool Villa near Bangtao Beach (PBTH2708)

| Details                            | Features                                         |
|------------------------------------|--------------------------------------------------|
| Bedrooms: 4                        | Cable TV                                         |
| Bathrooms: 4                       | Jacuzzi                                          |
| Floors: 1                          | Manned Security                                  |
| Interior size: Not Mentioned       | CCTV                                             |
| Land size: 694 sq.m.               |                                                  |
| Exterior size: Not Mentioned       | Bangtao, Phuket                                  |
| Total Built Area: 533 sq.m.        |                                                  |
| Furniture: Fully furnished         | Villa / House                                    |
| Kitchen: European-style            | Agent Information<br>organ@millennium.realestate |
| Beach: Available                   |                                                  |
| Garden: Mid-size                   |                                                  |
| Car park: Not Mentioned            |                                                  |
| Swimming Pool: Private             |                                                  |
| Long Term Rent Price : 180,000 THB |                                                  |
| Description                        |                                                  |