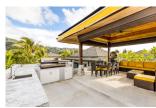

## Luxury Pool Villa near Bangtao Beach (PBTH2708)

| Details                            | Features                                         |
|------------------------------------|--------------------------------------------------|
| Bedrooms: 4                        | Cable TV                                         |
| Bathrooms: 4                       | Jacuzzi                                          |
| Floors: 1                          | Manned Security                                  |
| Interior size: Not Mentioned       | CCTV                                             |
| Land size: 694 sq.m.               |                                                  |
| Exterior size: Not Mentioned       | Bangtao, Phuket                                  |
| Total Built Area: 533 sq.m.        |                                                  |
| Furniture: Fully furnished         | Villa / House                                    |
| Kitchen: European-style            | Agent Information<br>organ@millennium.realestate |
| Beach: Available                   |                                                  |
| Garden: Mid-size                   |                                                  |
| Car park: Not Mentioned            |                                                  |
| Swimming Pool: Private             |                                                  |
| Long Term Rent Price : 180,000 THB |                                                  |
| Description                        |                                                  |