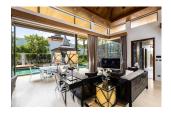

## Luxury Pool Villa near Bangtao Beach (PBTH2708)

| Details                            | Features                                         |
|------------------------------------|--------------------------------------------------|
| Bedrooms: 4                        | Cable TV                                         |
| Bathrooms: 4                       | Jacuzzi                                          |
| Floors: 1                          | Manned Security                                  |
| Interior size: Not Mentioned       | CCTV                                             |
| Land size: 694 sq.m.               |                                                  |
| Exterior size: Not Mentioned       | Bangtao, Phuket                                  |
| Total Built Area: 533 sq.m.        |                                                  |
| Furniture: Fully furnished         | Villa / House                                    |
| Kitchen: European-style            | Agent Information<br>organ@millennium.realestate |
| Beach: Available                   |                                                  |
| Garden: Mid-size                   |                                                  |
| Car park: Not Mentioned            |                                                  |
| Swimming Pool: Private             |                                                  |
| Long Term Rent Price : 180,000 THB |                                                  |
| Description                        |                                                  |