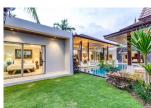

## Luxury Pool Villa near Bangtao Beach (PBTH2708)

| Details                            | Features                                         |
|------------------------------------|--------------------------------------------------|
| Bedrooms: 4                        | Cable TV                                         |
| Bathrooms: 4                       | Jacuzzi                                          |
| Floors: 1                          | Manned Security                                  |
| Interior size: Not Mentioned       | CCTV                                             |
| Land size: 694 sq.m.               |                                                  |
| Exterior size: Not Mentioned       | Bangtao, Phuket                                  |
| Total Built Area: 533 sq.m.        |                                                  |
| Furniture: Fully furnished         | Villa / House                                    |
| Kitchen: European-style            | Agent Information<br>organ@millennium.realestate |
| Beach: Available                   |                                                  |
| Garden: Mid-size                   |                                                  |
| Car park: Not Mentioned            |                                                  |
| Swimming Pool: Private             |                                                  |
| Long Term Rent Price : 180,000 THB |                                                  |
| Description                        |                                                  |

Beautifully located in the heart of Cherngtalay the villa is just 1 kilometer away from stunning Bangtao Beach and is within easy walking distance to local markets and a shopping complex.