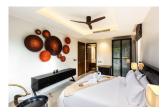

## Luxury Pool Villa near Bangtao Beach (PBTH2708)

| Details                            | Features                                         |
|------------------------------------|--------------------------------------------------|
| Bedrooms: 4                        | Cable TV                                         |
| Bathrooms: 4                       | Jacuzzi                                          |
| Floors: 1                          | Manned Security                                  |
| Interior size: Not Mentioned       | CCTV                                             |
| Land size: 694 sq.m.               |                                                  |
| Exterior size: Not Mentioned       | Bangtao, Phuket                                  |
| Total Built Area: 533 sq.m.        |                                                  |
| Furniture: Fully furnished         | Villa / House                                    |
| Kitchen: European-style            | Agent Information<br>organ@millennium.realestate |
| Beach: Available                   |                                                  |
| Garden: Mid-size                   |                                                  |
| Car park: Not Mentioned            |                                                  |
| Swimming Pool: Private             |                                                  |
| Long Term Rent Price : 180,000 THB |                                                  |
| Description                        |                                                  |