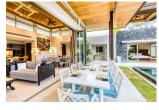

## Luxury Pool Villa near Bangtao Beach (PBTH2708)

| Details                            | Features                                         |
|------------------------------------|--------------------------------------------------|
| Bedrooms: 4                        | Cable TV                                         |
| Bathrooms: 4                       | Jacuzzi                                          |
| Floors: 1                          | Manned Security                                  |
| Interior size: Not Mentioned       | CCTV                                             |
| Land size: 694 sq.m.               |                                                  |
| Exterior size: Not Mentioned       | Bangtao, Phuket                                  |
| Total Built Area: 533 sq.m.        |                                                  |
| Furniture: Fully furnished         | Villa / House                                    |
| Kitchen: European-style            | Agent Information<br>organ@millennium.realestate |
| Beach: Available                   |                                                  |
| Garden: Mid-size                   |                                                  |
| Car park: Not Mentioned            |                                                  |
| Swimming Pool: Private             |                                                  |
| Long Term Rent Price : 180,000 THB |                                                  |
| Description                        |                                                  |