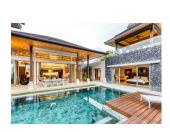

## Luxury Pool Villa near Bangtao Beach (PBTH2708)

| Details                            | Features                                         |
|------------------------------------|--------------------------------------------------|
| Bedrooms: 4                        | Cable TV                                         |
| Bathrooms: 4                       | Jacuzzi                                          |
| Floors: 1                          | Manned Security                                  |
| Interior size: Not Mentioned       | CCTV                                             |
| Land size: 694 sq.m.               |                                                  |
| Exterior size: Not Mentioned       | Bangtao, Phuket                                  |
| Total Built Area: 533 sq.m.        |                                                  |
| Furniture: Fully furnished         | Villa / House                                    |
| Kitchen: European-style            | Agent Information<br>organ@millennium.realestate |
| Beach: Available                   |                                                  |
| Garden: Mid-size                   |                                                  |
| Car park: Not Mentioned            |                                                  |
| Swimming Pool: Private             |                                                  |
| Long Term Rent Price : 180,000 THB |                                                  |
| Description                        |                                                  |

Beautifully located in the heart of Cherngtalay the villa is just 1 kilometer away from stunning Bangtao Beach and is within easy walking distance to local markets and a shopping complex.