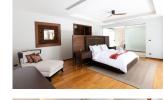

## Luxury Pool Villa near Bangtao Beach (PBTH2708)

| Details                            | Features                                         |
|------------------------------------|--------------------------------------------------|
| Bedrooms: 4                        | Cable TV                                         |
| Bathrooms: 4                       | Jacuzzi                                          |
| Floors: 1                          | Manned Security                                  |
| Interior size: Not Mentioned       | CCTV                                             |
| Land size: 694 sq.m.               |                                                  |
| Exterior size: Not Mentioned       | Bangtao, Phuket                                  |
| Total Built Area: 533 sq.m.        |                                                  |
| Furniture: Fully furnished         | Villa / House                                    |
| Kitchen: European-style            | Agent Information<br>organ@millennium.realestate |
| Beach: Available                   |                                                  |
| Garden: Mid-size                   |                                                  |
| Car park: Not Mentioned            |                                                  |
| Swimming Pool: Private             |                                                  |
| Long Term Rent Price : 180,000 THB |                                                  |
| Description                        |                                                  |