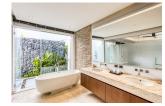

## Luxury Pool Villa near Bangtao Beach (PBTH2708)

| Details                            | Features                                         |
|------------------------------------|--------------------------------------------------|
| Bedrooms: 4                        | Cable TV                                         |
| Bathrooms: 4                       | Jacuzzi                                          |
| Floors: 1                          | Manned Security                                  |
| Interior size: Not Mentioned       | CCTV                                             |
| Land size: 694 sq.m.               |                                                  |
| Exterior size: Not Mentioned       | Bangtao, Phuket                                  |
| Total Built Area: 533 sq.m.        |                                                  |
| Furniture: Fully furnished         | Villa / House                                    |
| Kitchen: European-style            | Agent Information<br>organ@millennium.realestate |
| Beach: Available                   |                                                  |
| Garden: Mid-size                   |                                                  |
| Car park: Not Mentioned            |                                                  |
| Swimming Pool: Private             |                                                  |
| Long Term Rent Price : 180,000 THB |                                                  |
| Description                        |                                                  |