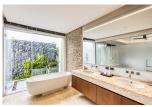

## Luxury Pool Villa near Bangtao Beach (PBTH2708)

| Details                            | Features                                         |
|------------------------------------|--------------------------------------------------|
| Bedrooms: 4                        | Cable TV                                         |
| Bathrooms: 4                       | Jacuzzi                                          |
| Floors: 1                          | Manned Security                                  |
| Interior size: Not Mentioned       | CCTV                                             |
| Land size: 694 sq.m.               |                                                  |
| Exterior size: Not Mentioned       | Bangtao, Phuket                                  |
| Total Built Area: 533 sq.m.        |                                                  |
| Furniture: Fully furnished         | Villa / House                                    |
| Kitchen: European-style            | Agent Information<br>organ@millennium.realestate |
| Beach: Available                   |                                                  |
| Garden: Mid-size                   |                                                  |
| Car park: Not Mentioned            |                                                  |
| Swimming Pool: Private             |                                                  |
| Long Term Rent Price : 180,000 THB |                                                  |
| Description                        |                                                  |