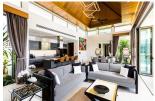

## Luxury Pool Villa near Bangtao Beach (PBTH2708)

| Details                            | Features                                         |
|------------------------------------|--------------------------------------------------|
| Bedrooms: 4                        | Cable TV                                         |
| Bathrooms: 4                       | Jacuzzi                                          |
| Floors: 1                          | Manned Security                                  |
| Interior size: Not Mentioned       | CCTV                                             |
| Land size: 694 sq.m.               |                                                  |
| Exterior size: Not Mentioned       | Bangtao, Phuket                                  |
| Total Built Area: 533 sq.m.        |                                                  |
| Furniture: Fully furnished         | Villa / House                                    |
| Kitchen: European-style            | Agent Information<br>organ@millennium.realestate |
| Beach: Available                   |                                                  |
| Garden: Mid-size                   |                                                  |
| Car park: Not Mentioned            |                                                  |
| Swimming Pool: Private             |                                                  |
| Long Term Rent Price : 180,000 THB |                                                  |
| Description                        |                                                  |