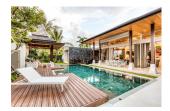

## Luxury Pool Villa near Bangtao Beach (PBTH2708)

| Details                            | Features                                         |
|------------------------------------|--------------------------------------------------|
| Bedrooms: 4                        | Cable TV                                         |
| Bathrooms: 4                       | Jacuzzi                                          |
| Floors: 1                          | Manned Security                                  |
| Interior size: Not Mentioned       | CCTV                                             |
| Land size: 694 sq.m.               |                                                  |
| Exterior size: Not Mentioned       | Bangtao, Phuket                                  |
| Total Built Area: 533 sq.m.        |                                                  |
| Furniture: Fully furnished         | Villa / House                                    |
| Kitchen: European-style            | Agent Information<br>organ@millennium.realestate |
| Beach: Available                   |                                                  |
| Garden: Mid-size                   |                                                  |
| Car park: Not Mentioned            |                                                  |
| Swimming Pool: Private             |                                                  |
| Long Term Rent Price : 180,000 THB |                                                  |
| Description                        |                                                  |

Beautifully located in the heart of Cherngtalay the villa is just 1 kilometer away from stunning Bangtao Beach and is within easy walking distance to local markets and a shopping complex.