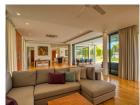

## **Description**

This grand villa feature four luxurious bedrooms overlooking a large private swimming pool and extensive gardens. Built to the most exacting standards the grand two-storey villa occupies a built-up area of 476 square metres and sit on lagoon-fronting plots of 1042 sqm. The contemporary-styled villa feature four bedrooms multipurpose room western kitchen a private infinity swimming pool overlooking the lagoon Thai sala open-air pavilion and a spacious sun deck. An airy atrium opens up the central living space with full length windows bathing the double-height in plentiful natural light. This central area leads off into a cozy dining area which can be opened up to form one seamless flow of movement with the living area and out towards the spacious pool deck. A second living space on the upper storey offers an intimate gathering place for the family with wide glass-sectioned balconies opening up the panoramic golf view.