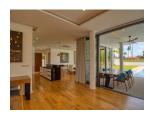

## **Description**

This grand villa feature four luxurious bedrooms overlooking a large private swimming pool and extensive gardens. Built to the most exacting standards the grand two-storey villa occupies a built-up area of 476 square metres and sit on lagoon-fronting plots of 1042 sqm. The contemporary-styled villa feature four bedrooms multipurpose room western kitchen a private infinity swimming pool overlooking the lagoon Thai sala open-air pavilion and a spacious sun deck. An airy atrium opens up the central living space with full length windows bathing the double-height in plentiful natural light. This central area leads off into a cozy dining area which can be opened up to form one seamless flow of movement with the living area and out towards the spacious pool deck. A second living space on the upper storey offers an intimate gathering place for the family with wide glass-sectioned balconies opening up the panoramic golf view.