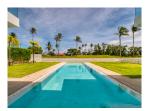

## **Description**

This grand villa feature four luxurious bedrooms overlooking a large private swimming pool and extensive gardens. Built to the most exacting standards the grand two-storey villa occupies a built-up area of 476 square metres and sit on lagoon-fronting plots of 1042 sqm. The contemporary-styled villa feature four bedrooms multipurpose room western kitchen a private infinity swimming pool overlooking the lagoon Thai sala open-air pavilion and a spacious sun deck. An airy atrium opens up the central living space with full length windows bathing the double-height in plentiful natural light. This central area leads off into a cozy dining area which can be opened up to form one seamless flow of movement with the living area and out towards the spacious pool deck. A second living space on the upper storey offers an intimate gathering place for the family with wide glass-sectioned balconies opening up the panoramic golf view.