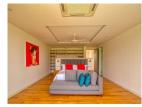

## Details

Bedrooms: 4 Bathrooms: 4 Floors: 2

**Interior size:** Not Mentioned

Land size: 1042 sq.m.

Exterior size: Not Mentioned Total Built Area: 476 sq.m. Furniture: Partly furnished Kitchen: European-style

## **Description**

This grand villa feature four luxurious bedrooms overlooking a large private swimming pool and extensive gardens. Built to the most exacting standards the grand two-storey villa occupies a built-up area of 476 square metres and sit on lagoon-fronting plots of 1042 sqm. The contemporary-styled villa feature four bedrooms multipurpose room western kitchen a private infinity swimming pool overlooking the lagoon Thai sala open-air pavilion and a spacious sun deck. An airy atrium opens up the central living space with full length windows bathing the double-height in plentiful natural light. This central area leads off into a cozy dining area which can be opened up to form one seamless flow of movement with the living area and out towards the spacious pool deck. A second living space on the upper storey offers an intimate gathering place for the family with wide glass-sectioned balconies opening up the panoramic golf view.