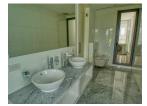

## Details

Bedrooms: 4 Bathrooms: 4 Floors: 2

**Interior size:** Not Mentioned

Land size: 1042 sq.m.

Exterior size: Not Mentioned Total Built Area: 476 sq.m. Furniture: Partly furnished Kitchen: European-style

## **Description**

This grand villa feature four luxurious bedrooms overlooking a large private swimming pool and extensive gardens. Built to the most exacting standards the grand two-storey villa occupies a built-up area of 476 square metres and sit on lagoon-fronting plots of 1042 sqm. The contemporary-styled villa feature four bedrooms multipurpose room western kitchen a private infinity swimming pool overlooking the lagoon Thai sala open-air pavilion and a spacious sun deck. An airy atrium opens up the central living space with full length windows bathing the double-height in plentiful natural light. This central area leads off into a cozy dining area which can be opened up to form one seamless flow of movement with the living area and out towards the spacious pool deck. A second living space on the upper storey offers an intimate gathering place for the family with wide glass-sectioned balconies opening up the panoramic golf view.