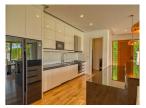

## **Description**

This grand villa feature four luxurious bedrooms overlooking a large private swimming pool and extensive gardens. Built to the most exacting standards the grand two-storey villa occupies a built-up area of 476 square metres and sit on lagoon-fronting plots of 1042 sqm. The contemporary-styled villa feature four bedrooms multipurpose room western kitchen a private infinity swimming pool overlooking the lagoon Thai sala open-air pavilion and a spacious sun deck. An airy atrium opens up the central living space with full length windows bathing the double-height in plentiful natural light. This central area leads off into a cozy dining area which can be opened up to form one seamless flow of movement with the living area and out towards the spacious pool deck. A second living space on the upper storey offers an intimate gathering place for the family with wide glass-sectioned balconies opening up the panoramic golf view.