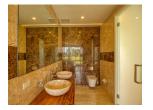

## Details

Bedrooms: 4 Bathrooms: 4 Floors: 2

**Interior size:** Not Mentioned

Land size: 1042 sq.m.

Exterior size: Not Mentioned Total Built Area: 476 sq.m. Furniture: Partly furnished Kitchen: European-style

## **Description**

This grand villa feature four luxurious bedrooms overlooking a large private swimming pool and extensive gardens. Built to the most exacting standards the grand two-storey villa occupies a built-up area of 476 square metres and sit on lagoon-fronting plots of 1042 sqm. The contemporary-styled villa feature four bedrooms multipurpose room western kitchen a private infinity swimming pool overlooking the lagoon Thai sala open-air pavilion and a spacious sun deck. An airy atrium opens up the central living space with full length windows bathing the double-height in plentiful natural light. This central area leads off into a cozy dining area which can be opened up to form one seamless flow of movement with the living area and out towards the spacious pool deck. A second living space on the upper storey offers an intimate gathering place for the family with wide glass-sectioned balconies opening up the panoramic golf view.