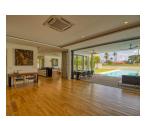

## **Description**

This grand villa feature four luxurious bedrooms overlooking a large private swimming pool and extensive gardens. Built to the most exacting standards the grand two-storey villa occupies a built-up area of 476 square metres and sit on lagoon-fronting plots of 1042 sqm. The contemporary-styled villa feature four bedrooms multipurpose room western kitchen a private infinity swimming pool overlooking the lagoon Thai sala open-air pavilion and a spacious sun deck. An airy atrium opens up the central living space with full length windows bathing the double-height in plentiful natural light. This central area leads off into a cozy dining area which can be opened up to form one seamless flow of movement with the living area and out towards the spacious pool deck. A second living space on the upper storey offers an intimate gathering place for the family with wide glass-sectioned balconies opening up the panoramic golf view.