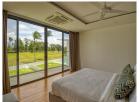

## Details

Bedrooms: 4 Bathrooms: 4 Floors: 2

**Interior size:** Not Mentioned

Land size: 1042 sq.m.

Exterior size: Not Mentioned Total Built Area: 476 sq.m. Furniture: Partly furnished Kitchen: European-style

## **Description**

This grand villa feature four luxurious bedrooms overlooking a large private swimming pool and extensive gardens. Built to the most exacting standards the grand two-storey villa occupies a built-up area of 476 square metres and sit on lagoon-fronting plots of 1042 sqm. The contemporary-styled villa feature four bedrooms multipurpose room western kitchen a private infinity swimming pool overlooking the lagoon Thai sala open-air pavilion and a spacious sun deck. An airy atrium opens up the central living space with full length windows bathing the double-height in plentiful natural light. This central area leads off into a cozy dining area which can be opened up to form one seamless flow of movement with the living area and out towards the spacious pool deck. A second living space on the upper storey offers an intimate gathering place for the family with wide glass-sectioned balconies opening up the panoramic golf view.