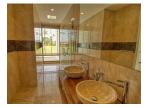

## Details

Bedrooms: 4 Bathrooms: 4 Floors: 2

**Interior size:** Not Mentioned

Land size: 1042 sq.m.

Exterior size: Not Mentioned Total Built Area: 476 sq.m. Furniture: Partly furnished Kitchen: European-style

## **Description**

This grand villa feature four luxurious bedrooms overlooking a large private swimming pool and extensive gardens. Built to the most exacting standards the grand two-storey villa occupies a built-up area of 476 square metres and sit on lagoon-fronting plots of 1042 sqm. The contemporary-styled villa feature four bedrooms multipurpose room western kitchen a private infinity swimming pool overlooking the lagoon Thai sala open-air pavilion and a spacious sun deck. An airy atrium opens up the central living space with full length windows bathing the double-height in plentiful natural light. This central area leads off into a cozy dining area which can be opened up to form one seamless flow of movement with the living area and out towards the spacious pool deck. A second living space on the upper storey offers an intimate gathering place for the family with wide glass-sectioned balconies opening up the panoramic golf view.