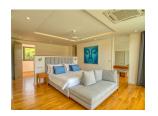

## Details

Bedrooms: 4 Bathrooms: 4 Floors: 2

**Interior size:** Not Mentioned

Land size: 1042 sq.m.

Exterior size: Not Mentioned Total Built Area: 476 sq.m. Furniture: Partly furnished Kitchen: European-style

## **Description**

This grand villa feature four luxurious bedrooms overlooking a large private swimming pool and extensive gardens. Built to the most exacting standards the grand two-storey villa occupies a built-up area of 476 square metres and sit on lagoon-fronting plots of 1042 sqm. The contemporary-styled villa feature four bedrooms multipurpose room western kitchen a private infinity swimming pool overlooking the lagoon Thai sala open-air pavilion and a spacious sun deck. An airy atrium opens up the central living space with full length windows bathing the double-height in plentiful natural light. This central area leads off into a cozy dining area which can be opened up to form one seamless flow of movement with the living area and out towards the spacious pool deck. A second living space on the upper storey offers an intimate gathering place for the family with wide glass-sectioned balconies opening up the panoramic golf view.