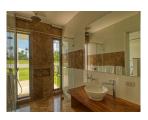

## Details

Bedrooms: 4 Bathrooms: 4 Floors: 2

**Interior size:** Not Mentioned

Land size: 1042 sq.m.

Exterior size: Not Mentioned Total Built Area: 476 sq.m. Furniture: Partly furnished Kitchen: European-style

## **Description**

This grand villa feature four luxurious bedrooms overlooking a large private swimming pool and extensive gardens. Built to the most exacting standards the grand two-storey villa occupies a built-up area of 476 square metres and sit on lagoon-fronting plots of 1042 sqm. The contemporary-styled villa feature four bedrooms multipurpose room western kitchen a private infinity swimming pool overlooking the lagoon Thai sala open-air pavilion and a spacious sun deck. An airy atrium opens up the central living space with full length windows bathing the double-height in plentiful natural light. This central area leads off into a cozy dining area which can be opened up to form one seamless flow of movement with the living area and out towards the spacious pool deck. A second living space on the upper storey offers an intimate gathering place for the family with wide glass-sectioned balconies opening up the panoramic golf view.