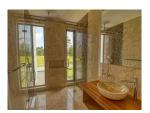

## Details

Bedrooms: 4 Bathrooms: 4 Floors: 2

**Interior size:** Not Mentioned

Land size: 1042 sq.m.

Exterior size: Not Mentioned Total Built Area: 476 sq.m. Furniture: Partly furnished Kitchen: European-style

## **Description**

This grand villa feature four luxurious bedrooms overlooking a large private swimming pool and extensive gardens. Built to the most exacting standards the grand two-storey villa occupies a built-up area of 476 square metres and sit on lagoon-fronting plots of 1042 sqm. The contemporary-styled villa feature four bedrooms multipurpose room western kitchen a private infinity swimming pool overlooking the lagoon Thai sala open-air pavilion and a spacious sun deck. An airy atrium opens up the central living space with full length windows bathing the double-height in plentiful natural light. This central area leads off into a cozy dining area which can be opened up to form one seamless flow of movement with the living area and out towards the spacious pool deck. A second living space on the upper storey offers an intimate gathering place for the family with wide glass-sectioned balconies opening up the panoramic golf view.