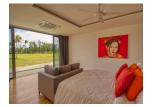

## Details

Bedrooms: 4 Bathrooms: 4 Floors: 2

**Interior size:** Not Mentioned

Land size: 1042 sq.m.

Exterior size: Not Mentioned Total Built Area: 476 sq.m. Furniture: Partly furnished Kitchen: European-style

## **Description**

This grand villa feature four luxurious bedrooms overlooking a large private swimming pool and extensive gardens. Built to the most exacting standards the grand two-storey villa occupies a built-up area of 476 square metres and sit on lagoon-fronting plots of 1042 sqm. The contemporary-styled villa feature four bedrooms multipurpose room western kitchen a private infinity swimming pool overlooking the lagoon Thai sala open-air pavilion and a spacious sun deck. An airy atrium opens up the central living space with full length windows bathing the double-height in plentiful natural light. This central area leads off into a cozy dining area which can be opened up to form one seamless flow of movement with the living area and out towards the spacious pool deck. A second living space on the upper storey offers an intimate gathering place for the family with wide glass-sectioned balconies opening up the panoramic golf view.