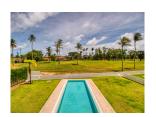

**Beach:** Available **Garden:** Large

Car park: Not Mentioned Swimming Pool: Private Sale Price: 60M THB

## **Description**

This grand villa feature four luxurious bedrooms overlooking a large private swimming pool and extensive gardens. Built to the most exacting standards the grand two-storey villa occupies a built-up area of 476 square metres and sit on lagoon-fronting plots of 1042 sqm. The contemporary-styled villa feature four bedrooms multipurpose room western kitchen a private infinity swimming pool overlooking the lagoon Thai sala open-air pavilion and a spacious sun deck. An airy atrium opens up the central living space with full length windows bathing the double-height in plentiful natural light. This central area leads off into a cozy dining area which can be opened up to form one seamless flow of movement with the living area and out towards the spacious pool deck. A second living space on the upper storey offers an intimate gathering place for the family with wide glass-sectioned balconies opening up the panoramic golf view.