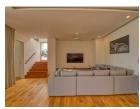

## **Description**

This grand villa feature four luxurious bedrooms overlooking a large private swimming pool and extensive gardens. Built to the most exacting standards the grand two-storey villa occupies a built-up area of 476 square metres and sit on lagoon-fronting plots of 1042 sqm. The contemporary-styled villa feature four bedrooms multipurpose room western kitchen a private infinity swimming pool overlooking the lagoon Thai sala open-air pavilion and a spacious sun deck. An airy atrium opens up the central living space with full length windows bathing the double-height in plentiful natural light. This central area leads off into a cozy dining area which can be opened up to form one seamless flow of movement with the living area and out towards the spacious pool deck. A second living space on the upper storey offers an intimate gathering place for the family with wide glass-sectioned balconies opening up the panoramic golf view.