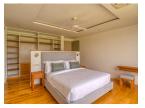

## Details

Bedrooms: 4 Bathrooms: 4 Floors: 2

**Interior size:** Not Mentioned

Land size: 1042 sq.m.

Exterior size: Not Mentioned Total Built Area: 476 sq.m. Furniture: Partly furnished Kitchen: European-style