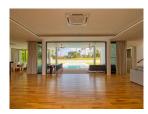

## **Description**

This grand villa feature four luxurious bedrooms overlooking a large private swimming pool and extensive gardens. Built to the most exacting standards the grand two-storey villa occupies a built-up area of 476 square metres and sit on lagoon-fronting plots of 1042 sqm. The contemporary-styled villa feature four bedrooms multipurpose room western kitchen a private infinity swimming pool overlooking the lagoon Thai sala open-air pavilion and a spacious sun deck. An airy atrium opens up the central living space with full length windows bathing the double-height in plentiful natural light. This central area leads off into a cozy dining area which can be opened up to form one seamless flow of movement with the living area and out towards the spacious pool deck. A second living space on the upper storey offers an intimate gathering place for the family with wide glass-sectioned balconies opening up the panoramic golf view.