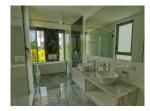

## Details

Bedrooms: 4 Bathrooms: 4 Floors: 2

**Interior size:** Not Mentioned

Land size: 1042 sq.m.

Exterior size: Not Mentioned Total Built Area: 476 sq.m. Furniture: Partly furnished Kitchen: European-style