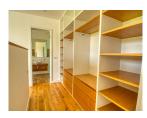

## Details

Bedrooms: 4 Bathrooms: 4 Floors: 2

**Interior size:** Not Mentioned

Land size: 1042 sq.m.

Exterior size: Not Mentioned Total Built Area: 476 sq.m. Furniture: Partly furnished Kitchen: European-style

## **Description**

This grand villa feature four luxurious bedrooms overlooking a large private swimming pool and extensive gardens. Built to the most exacting standards the grand two-storey villa occupies a built-up area of 476 square metres and sit on lagoon-fronting plots of 1042 sqm. The contemporary-styled villa feature four bedrooms multipurpose room western kitchen a private infinity swimming pool overlooking the lagoon Thai sala open-air pavilion and a spacious sun deck. An airy atrium opens up the central living space with full length windows bathing the double-height in plentiful natural light. This central area leads off into a cozy dining area which can be opened up to form one seamless flow of movement with the living area and out towards the spacious pool deck. A second living space on the upper storey offers an intimate gathering place for the family with wide glass-sectioned balconies opening up the panoramic golf view.