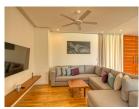

## **Description**

This grand villa feature four luxurious bedrooms overlooking a large private swimming pool and extensive gardens. Built to the most exacting standards the grand two-storey villa occupies a built-up area of 476 square metres and sit on lagoon-fronting plots of 1042 sqm. The contemporary-styled villa feature four bedrooms multipurpose room western kitchen a private infinity swimming pool overlooking the lagoon Thai sala open-air pavilion and a spacious sun deck. An airy atrium opens up the central living space with full length windows bathing the double-height in plentiful natural light. This central area leads off into a cozy dining area which can be opened up to form one seamless flow of movement with the living area and out towards the spacious pool deck. A second living space on the upper storey offers an intimate gathering place for the family with wide glass-sectioned balconies opening up the panoramic golf view.