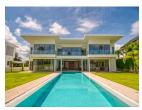

## **Description**

This grand villa feature four luxurious bedrooms overlooking a large private swimming pool and extensive gardens. Built to the most exacting standards the grand two-storey villa occupies a built-up area of 476 square metres and sit on lagoon-fronting plots of 1042 sqm. The contemporary-styled villa feature four bedrooms multipurpose room western kitchen a private infinity swimming pool overlooking the lagoon Thai sala open-air pavilion and a spacious sun deck. An airy atrium opens up the central living space with full length windows bathing the double-height in plentiful natural light. This central area leads off into a cozy dining area which can be opened up to form one seamless flow of movement with the living area and out towards the spacious pool deck. A second living space on the upper storey offers an intimate gathering place for the family with wide glass-sectioned balconies opening up the panoramic golf view.