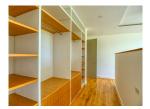

## Details

Bedrooms: 4 Bathrooms: 4 Floors: 2

**Interior size:** Not Mentioned

Land size: 1042 sq.m.

Exterior size: Not Mentioned Total Built Area: 476 sq.m. Furniture: Partly furnished Kitchen: European-style

## **Description**

This grand villa feature four luxurious bedrooms overlooking a large private swimming pool and extensive gardens. Built to the most exacting standards the grand two-storey villa occupies a built-up area of 476 square metres and sit on lagoon-fronting plots of 1042 sqm. The contemporary-styled villa feature four bedrooms multipurpose room western kitchen a private infinity swimming pool overlooking the lagoon Thai sala open-air pavilion and a spacious sun deck. An airy atrium opens up the central living space with full length windows bathing the double-height in plentiful natural light. This central area leads off into a cozy dining area which can be opened up to form one seamless flow of movement with the living area and out towards the spacious pool deck. A second living space on the upper storey offers an intimate gathering place for the family with wide glass-sectioned balconies opening up the panoramic golf view.