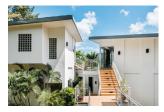

## Tropical Living with Scenic view (PKMH2731)

| Details                      | Features                    |
|------------------------------|-----------------------------|
| Bedrooms: 4                  | Cable TV                    |
| Bathrooms: 4                 | Manned Security             |
| Floors: Not Mentioned        | CCTV                        |
| Floor No: 2                  |                             |
| Interior size: Not Mentioned | Kamala, Phuket              |
| Land size: Not Mentioned     |                             |
| Exterior size: Not Mentioned | Villa / House               |
| Total Built Area: 500 sq.m.  | Agent Information           |
| Furniture: Fully furnished   |                             |
| Kitchen: European-style      | organ@millennium.realestate |
| Beach: Available             |                             |
| Garden: Small                |                             |
| Car park: Not Mentioned      |                             |
| Swimming Pool: Private       |                             |
| Sale Price : 15M THB         |                             |

## Description

The villa is on the top of hillside acreage this villa has the most expansive and unobstructed views of the northwest mountains surrounding Kamala. Wander up the stairs up from the steep driveway below up to the sand-washed landing and take in the half-moon infinity pool and surrounding jungle landscape.