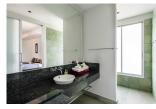

## Tropical Living with Scenic view (PKMH2731)

| Details                      | Features                    |
|------------------------------|-----------------------------|
| Bedrooms: 4                  | Cable TV                    |
| Bathrooms: 4                 | Manned Security             |
| Floors: Not Mentioned        | CCTV                        |
| Floor No: 2                  |                             |
| Interior size: Not Mentioned | Kamala, Phuket              |
| Land size: Not Mentioned     |                             |
| Exterior size: Not Mentioned | Villa / House               |
| Total Built Area: 500 sq.m.  | Agent Information           |
| Furniture: Fully furnished   |                             |
| Kitchen: European-style      | organ@millennium.realestate |
| Beach: Available             |                             |
| Garden: Small                |                             |
| Car park: Not Mentioned      |                             |
| Swimming Pool: Private       |                             |
| Sale Price : 15M THB         |                             |