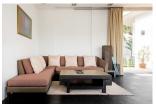

## Tropical Living with Scenic view (PKMH2731)

| Details                      | Features                    |
|------------------------------|-----------------------------|
| Bedrooms: 4                  | Cable TV                    |
| Bathrooms: 4                 | Manned Security             |
| Floors: Not Mentioned        | CCTV                        |
| Floor No: 2                  |                             |
| Interior size: Not Mentioned | Kamala, Phuket              |
| Land size: Not Mentioned     |                             |
| Exterior size: Not Mentioned | Villa / House               |
| Total Built Area: 500 sq.m.  | Agent Information           |
| Furniture: Fully furnished   |                             |
| Kitchen: European-style      | organ@millennium.realestate |
| Beach: Available             |                             |
| Garden: Small                |                             |
| Car park: Not Mentioned      |                             |
| Swimming Pool: Private       |                             |
| Sale Price : 15M THB         |                             |

## Description

The villa is on the top of hillside acreage this villa has the most expansive and unobstructed views of the northwest mountains surrounding Kamala. Wander up the stairs up from the steep driveway below up to the sand-washed landing and take in the half-moon infinity pool and surrounding jungle landscape.