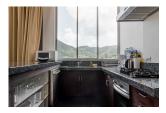

## Tropical Living with Scenic view (PKMH2731)

| Details                      | Features                    |
|------------------------------|-----------------------------|
| Bedrooms: 4                  | Cable TV                    |
| Bathrooms: 4                 | Manned Security             |
| Floors: Not Mentioned        | CCTV                        |
| Floor No: 2                  |                             |
| Interior size: Not Mentioned | Kamala, Phuket              |
| Land size: Not Mentioned     |                             |
| Exterior size: Not Mentioned | Villa / House               |
| Total Built Area: 500 sq.m.  | Agent Information           |
| Furniture: Fully furnished   |                             |
| Kitchen: European-style      | organ@millennium.realestate |
| Beach: Available             |                             |
| Garden: Small                |                             |
| Car park: Not Mentioned      |                             |
| Swimming Pool: Private       |                             |
| Sale Price : 15M THB         |                             |