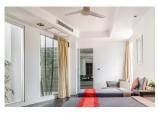

## Tropical Living with Scenic view (PKMH2731)

| Details                      | Features                    |
|------------------------------|-----------------------------|
| Bedrooms: 4                  | Cable TV                    |
| Bathrooms: 4                 | Manned Security             |
| Floors: Not Mentioned        | CCTV                        |
| Floor No: 2                  |                             |
| Interior size: Not Mentioned | Kamala, Phuket              |
| Land size: Not Mentioned     |                             |
| Exterior size: Not Mentioned | Villa / House               |
| Total Built Area: 500 sq.m.  | Agent Information           |
| Furniture: Fully furnished   |                             |
| Kitchen: European-style      | organ@millennium.realestate |
| Beach: Available             |                             |
| Garden: Small                |                             |
| Car park: Not Mentioned      |                             |
| Swimming Pool: Private       |                             |
| Sale Price : 15M THB         |                             |

## Description

The villa is on the top of hillside acreage this villa has the most expansive and unobstructed views of the northwest mountains surrounding Kamala. Wander up the stairs up from the steep driveway below up to the sand-washed landing and take in the half-moon infinity pool and surrounding jungle landscape.