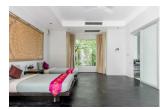

## Tropical Living with Scenic view (PKMH2731)

| Details                      | Features                    |
|------------------------------|-----------------------------|
| Bedrooms: 4                  | Cable TV                    |
| Bathrooms: 4                 | Manned Security             |
| Floors: Not Mentioned        | CCTV                        |
| Floor No: 2                  |                             |
| Interior size: Not Mentioned | Kamala, Phuket              |
| Land size: Not Mentioned     |                             |
| Exterior size: Not Mentioned | Villa / House               |
| Total Built Area: 500 sq.m.  | Agent Information           |
| Furniture: Fully furnished   |                             |
| Kitchen: European-style      | organ@millennium.realestate |
| Beach: Available             |                             |
| Garden: Small                |                             |
| Car park: Not Mentioned      |                             |
| Swimming Pool: Private       |                             |
| Sale Price : 15M THB         |                             |

## Description

The villa is on the top of hillside acreage this villa has the most expansive and unobstructed views of the northwest mountains surrounding Kamala. Wander up the stairs up from the steep driveway below up to the sand-washed landing and take in the half-moon infinity pool and surrounding jungle landscape.