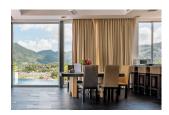

## Tropical Living with Scenic view (PKMH2731)

| Details                      | Features                    |
|------------------------------|-----------------------------|
| Bedrooms: 4                  | Cable TV                    |
| Bathrooms: 4                 | Manned Security             |
| Floors: Not Mentioned        | CCTV                        |
| Floor No: 2                  |                             |
| Interior size: Not Mentioned | Kamala, Phuket              |
| Land size: Not Mentioned     |                             |
| Exterior size: Not Mentioned | Villa / House               |
| Total Built Area: 500 sq.m.  | Agent Information           |
| Furniture: Fully furnished   |                             |
| Kitchen: European-style      | organ@millennium.realestate |
| Beach: Available             |                             |
| Garden: Small                |                             |
| Car park: Not Mentioned      |                             |
| Swimming Pool: Private       |                             |
| Sale Price : 15M THB         |                             |