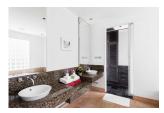

## Tropical Living with Scenic view (PKMH2731)

| Details                      | Features                    |
|------------------------------|-----------------------------|
| Bedrooms: 4                  | Cable TV                    |
| Bathrooms: 4                 | Manned Security             |
| Floors: Not Mentioned        | CCTV                        |
| Floor No: 2                  |                             |
| Interior size: Not Mentioned | Kamala, Phuket              |
| Land size: Not Mentioned     |                             |
| Exterior size: Not Mentioned | Villa / House               |
| Total Built Area: 500 sq.m.  | Agent Information           |
| Furniture: Fully furnished   |                             |
| Kitchen: European-style      | organ@millennium.realestate |
| Beach: Available             |                             |
| Garden: Small                |                             |
| Car park: Not Mentioned      |                             |
| Swimming Pool: Private       |                             |
| Sale Price : 15M THB         |                             |