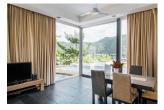

## Tropical Living with Scenic view (PKMH2731)

| Details                      | Features                    |
|------------------------------|-----------------------------|
| Bedrooms: 4                  | Cable TV                    |
| Bathrooms: 4                 | Manned Security             |
| Floors: Not Mentioned        | CCTV                        |
| Floor No: 2                  |                             |
| Interior size: Not Mentioned | Kamala, Phuket              |
| Land size: Not Mentioned     |                             |
| Exterior size: Not Mentioned | Villa / House               |
| Total Built Area: 500 sq.m.  | Agent Information           |
| Furniture: Fully furnished   |                             |
| Kitchen: European-style      | organ@millennium.realestate |
| Beach: Available             |                             |
| Garden: Small                |                             |
| Car park: Not Mentioned      |                             |
| Swimming Pool: Private       |                             |
| Sale Price : 15M THB         |                             |

## Description

The villa is on the top of hillside acreage this villa has the most expansive and unobstructed views of the northwest mountains surrounding Kamala. Wander up the stairs up from the steep driveway below up to the sand-washed landing and take in the half-moon infinity pool and surrounding jungle landscape.