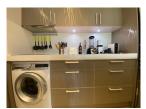

## **Tropical resort minutes walk to Bangtao Beach (PLGC2742)**

**Details** 

Bedrooms: 2 Bathrooms: 2 Floors: 3 Floor No: 3

Interior size: 108 sq.m.
Land size: Not Mentioned
Exterior size: Not Mentioned
Total Built Area: 108 sq.m.
Furniture: Partly furnished
Kitchen: European-style
Beach: Available

Garden: Communal
Car park: Not Mentioned
Swimming Pool: Communal
Sale Price: 10.5M THB

Common area fee per month: 10100 THB