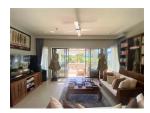

## **Tropical resort minutes walk to Bangtao Beach (PLGC2742)**

**Details** 

Bedrooms: 2 Bathrooms: 2 Floors: 3 Floor No: 3

Interior size: 108 sq.m.
Land size: Not Mentioned
Exterior size: Not Mentioned
Total Built Area: 108 sq.m.
Furniture: Partly furnished
Kitchen: European-style
Beach: Available

## **Description**

The condominium is located in Bangtao beach in a beautiful tropical resort setting with several on-site entertainment and activities which include kayaking and paddle boats. The property offers guests access to facilities such as a beautiful golf course and access to the beach with all the opportunities for water sports and relaxation. Condominium is designed to provide the best in comfort and convenience for guests looking for a hassle-free stay while traveling to this region. Take advantage of the hotel's many on-site recreational facilities as a way to recharge after a long day of exploring.