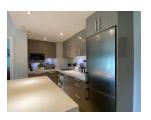

## **Tropical resort minutes walk to Bangtao Beach (PLGC2742)**

**Details** 

Bedrooms: 2 Bathrooms: 2 Floors: 3 Floor No: 3

Interior size: 108 sq.m.
Land size: Not Mentioned
Exterior size: Not Mentioned
Total Built Area: 108 sq.m.
Furniture: Partly furnished
Kitchen: European-style
Beach: Available