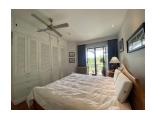

## **Tropical resort minutes walk to Bangtao Beach (PLGC2742)**

**Details** 

Bedrooms: 2 Bathrooms: 2 Floors: 3 Floor No: 3

Interior size: 108 sq.m.
Land size: Not Mentioned
Exterior size: Not Mentioned
Total Built Area: 108 sq.m.
Furniture: Partly furnished
Kitchen: European-style
Beach: Available

## **Description**

The condominium is located in Bangtao beach in a beautiful tropical resort setting with several on-site entertainment and activities which include kayaking and paddle boats. The property offers guests access to facilities such as a beautiful golf course and access to the beach with all the opportunities for water sports and relaxation. Condominium is designed to provide the best in comfort and convenience for guests looking for a hassle-free stay while traveling to this region. Take advantage of the hotel's many on-site recreational facilities as a way to recharge after a long day of exploring.