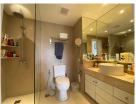

## **Tropical resort minutes walk to Bangtao Beach (PLGC2742)**

**Details** 

Bedrooms: 2 Bathrooms: 2 Floors: 3 Floor No: 3

Interior size: 108 sq.m.
Land size: Not Mentioned
Exterior size: Not Mentioned
Total Built Area: 108 sq.m.
Furniture: Partly furnished
Kitchen: European-style
Beach: Available

Garden: Communal
Car park: Not Mentioned
Swimming Pool: Communal
Sale Price: 10.5M THB

Common area fee per month: 10100 THB