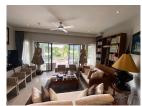

## **Tropical resort minutes walk to Bangtao Beach (PLGC2742)**

**Details** 

Bedrooms: 2 Bathrooms: 2 Floors: 3 Floor No: 3

Interior size: 108 sq.m.
Land size: Not Mentioned
Exterior size: Not Mentioned
Total Built Area: 108 sq.m.
Furniture: Partly furnished
Kitchen: European-style
Beach: Available

## **Description**

The condominium is located in Bangtao beach in a beautiful tropical resort setting with several on-site entertainment and activities which include kayaking and paddle boats. The property offers guests access to facilities such as a beautiful golf course and access to the beach with all the opportunities for water sports and relaxation. Condominium is designed to provide the best in comfort and convenience for guests looking for a hassle-free stay while traveling to this region. Take advantage of the hotel's many on-site recreational facilities as a way to recharge after a long day of exploring.