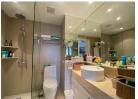

## **Tropical resort minutes walk to Bangtao Beach (PLGC2742)**

**Details** 

Bedrooms: 2 Bathrooms: 2 Floors: 3 Floor No: 3

Interior size: 108 sq.m.
Land size: Not Mentioned
Exterior size: Not Mentioned
Total Built Area: 108 sq.m.
Furniture: Partly furnished
Kitchen: European-style
Beach: Available