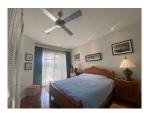

## **Tropical resort minutes walk to Bangtao Beach (PLGC2742)**

**Details** 

Bedrooms: 2 Bathrooms: 2 Floors: 3 Floor No: 3

Interior size: 108 sq.m.
Land size: Not Mentioned
Exterior size: Not Mentioned
Total Built Area: 108 sq.m.
Furniture: Partly furnished
Kitchen: European-style
Beach: Available

## **Description**

The condominium is located in Bangtao beach in a beautiful tropical resort setting with several on-site entertainment and activities which include kayaking and paddle boats. The property offers guests access to facilities such as a beautiful golf course and access to the beach with all the opportunities for water sports and relaxation. Condominium is designed to provide the best in comfort and convenience for guests looking for a hassle-free stay while traveling to this region. Take advantage of the hotel's many on-site recreational facilities as a way to recharge after a long day of exploring.