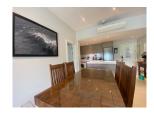

## **Tropical resort minutes walk to Bangtao Beach (PLGC2742)**

**Details** 

Bedrooms: 2 Bathrooms: 2 Floors: 3 Floor No: 3

Interior size: 108 sq.m.
Land size: Not Mentioned
Exterior size: Not Mentioned
Total Built Area: 108 sq.m.
Furniture: Partly furnished
Kitchen: European-style
Beach: Available

## **Description**

The condominium is located in Bangtao beach in a beautiful tropical resort setting with several on-site entertainment and activities which include kayaking and paddle boats. The property offers guests access to facilities such as a beautiful golf course and access to the beach with all the opportunities for water sports and relaxation. Condominium is designed to provide the best in comfort and convenience for guests looking for a hassle-free stay while traveling to this region. Take advantage of the hotel's many on-site recreational facilities as a way to recharge after a long day of exploring.