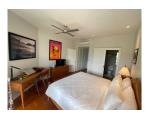

## **Tropical resort minutes walk to Bangtao Beach (PLGC2742)**

**Details** 

Bedrooms: 2 Bathrooms: 2 Floors: 3 Floor No: 3

Interior size: 108 sq.m.
Land size: Not Mentioned
Exterior size: Not Mentioned
Total Built Area: 108 sq.m.
Furniture: Partly furnished
Kitchen: European-style
Beach: Available

Garden: Communal
Car park: Not Mentioned
Swimming Pool: Communal
Sale Price: 10.5M THB

Common area fee per month: 10100 THB