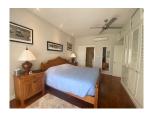

## **Tropical resort minutes walk to Bangtao Beach (PLGC2742)**

**Details** 

Bedrooms: 2 Bathrooms: 2 Floors: 3 Floor No: 3

Interior size: 108 sq.m.
Land size: Not Mentioned
Exterior size: Not Mentioned
Total Built Area: 108 sq.m.
Furniture: Partly furnished
Kitchen: European-style
Beach: Available

## **Description**

The condominium is located in Bangtao beach in a beautiful tropical resort setting with several on-site entertainment and activities which include kayaking and paddle boats. The property offers guests access to facilities such as a beautiful golf course and access to the beach with all the opportunities for water sports and relaxation. Condominium is designed to provide the best in comfort and convenience for guests looking for a hassle-free stay while traveling to this region. Take advantage of the hotel's many on-site recreational facilities as a way to recharge after a long day of exploring.