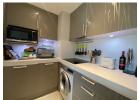

## **Tropical resort minutes walk to Bangtao Beach (PLGC2742)**

**Details** 

Bedrooms: 2 Bathrooms: 2 Floors: 3 Floor No: 3

Interior size: 108 sq.m.
Land size: Not Mentioned
Exterior size: Not Mentioned
Total Built Area: 108 sq.m.
Furniture: Partly furnished
Kitchen: European-style
Beach: Available

## **Description**

The condominium is located in Bangtao beach in a beautiful tropical resort setting with several on-site entertainment and activities which include kayaking and paddle boats. The property offers guests access to facilities such as a beautiful golf course and access to the beach with all the opportunities for water sports and relaxation. Condominium is designed to provide the best in comfort and convenience for guests looking for a hassle-free stay while traveling to this region. Take advantage of the hotel's many on-site recreational facilities as a way to recharge after a long day of exploring.