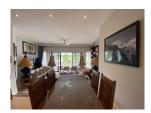

## **Tropical resort minutes walk to Bangtao Beach (PLGC2742)**

**Details** 

Bedrooms: 2 Bathrooms: 2 Floors: 3 Floor No: 3

Interior size: 108 sq.m.
Land size: Not Mentioned
Exterior size: Not Mentioned
Total Built Area: 108 sq.m.
Furniture: Partly furnished
Kitchen: European-style
Beach: Available

## **Description**

The condominium is located in Bangtao beach in a beautiful tropical resort setting with several on-site entertainment and activities which include kayaking and paddle boats. The property offers guests access to facilities such as a beautiful golf course and access to the beach with all the opportunities for water sports and relaxation. Condominium is designed to provide the best in comfort and convenience for guests looking for a hassle-free stay while traveling to this region. Take advantage of the hotel's many on-site recreational facilities as a way to recharge after a long day of exploring.