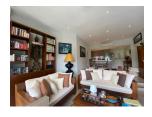

## **Tropical resort minutes walk to Bangtao Beach (PLGC2742)**

**Details** 

Bedrooms: 2 Bathrooms: 2 Floors: 3 Floor No: 3

Interior size: 108 sq.m.
Land size: Not Mentioned
Exterior size: Not Mentioned
Total Built Area: 108 sq.m.
Furniture: Partly furnished
Kitchen: European-style
Beach: Available

## **Description**

The condominium is located in Bangtao beach in a beautiful tropical resort setting with several on-site entertainment and activities which include kayaking and paddle boats. The property offers guests access to facilities such as a beautiful golf course and access to the beach with all the opportunities for water sports and relaxation. Condominium is designed to provide the best in comfort and convenience for guests looking for a hassle-free stay while traveling to this region. Take advantage of the hotel's many on-site recreational facilities as a way to recharge after a long day of exploring.