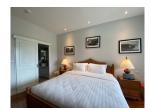

## **Tropical resort minutes walk to Bangtao Beach (PLGC2742)**

**Details** 

Bedrooms: 2 Bathrooms: 2 Floors: 3 Floor No: 3

Interior size: 108 sq.m.
Land size: Not Mentioned
Exterior size: Not Mentioned
Total Built Area: 108 sq.m.
Furniture: Partly furnished
Kitchen: European-style
Beach: Available

## **Description**

The condominium is located in Bangtao beach in a beautiful tropical resort setting with several on-site entertainment and activities which include kayaking and paddle boats. The property offers guests access to facilities such as a beautiful golf course and access to the beach with all the opportunities for water sports and relaxation. Condominium is designed to provide the best in comfort and convenience for guests looking for a hassle-free stay while traveling to this region. Take advantage of the hotel's many on-site recreational facilities as a way to recharge after a long day of exploring.