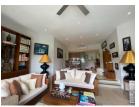

## **Tropical resort minutes walk to Bangtao Beach (PLGC2742)**

**Details** 

Bedrooms: 2 Bathrooms: 2 Floors: 3 Floor No: 3

Interior size: 108 sq.m.
Land size: Not Mentioned
Exterior size: Not Mentioned
Total Built Area: 108 sq.m.
Furniture: Partly furnished
Kitchen: European-style
Beach: Available

## **Description**

The condominium is located in Bangtao beach in a beautiful tropical resort setting with several on-site entertainment and activities which include kayaking and paddle boats. The property offers guests access to facilities such as a beautiful golf course and access to the beach with all the opportunities for water sports and relaxation. Condominium is designed to provide the best in comfort and convenience for guests looking for a hassle-free stay while traveling to this region. Take advantage of the hotel's many on-site recreational facilities as a way to recharge after a long day of exploring.