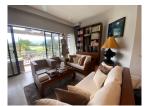

## **Tropical resort minutes walk to Bangtao Beach (PLGC2742)**

**Details** 

Bedrooms: 2 Bathrooms: 2 Floors: 3 Floor No: 3

Interior size: 108 sq.m.
Land size: Not Mentioned
Exterior size: Not Mentioned
Total Built Area: 108 sq.m.
Furniture: Partly furnished
Kitchen: European-style
Beach: Available

## **Description**

The condominium is located in Bangtao beach in a beautiful tropical resort setting with several on-site entertainment and activities which include kayaking and paddle boats. The property offers guests access to facilities such as a beautiful golf course and access to the beach with all the opportunities for water sports and relaxation. Condominium is designed to provide the best in comfort and convenience for guests looking for a hassle-free stay while traveling to this region. Take advantage of the hotel's many on-site recreational facilities as a way to recharge after a long day of exploring.