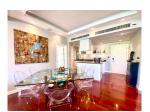

## Tropical resort minutes walk to Bangtao Beach (PLGC2751)

| Details                        | Features                    |
|--------------------------------|-----------------------------|
| Bedrooms: 2                    | Cable TV                    |
| Bathrooms: 2                   | Gym                         |
| Floors: 3                      | Manned Security             |
| Floor No: 2                    | CCTV                        |
| Interior size: Not Mentioned   |                             |
| Land size: Not Mentioned       | Laguna, Phuket              |
| Exterior size: Not Mentioned   |                             |
| Total Built Area: 153.74 sq.m. | Condo / Apartment           |
| Furniture: Fully furnished     | Agent Information           |
| Kitchen: European-style        |                             |
| Beach: Available               | organ@millennium.realestate |
| Garden: None                   |                             |
| Car park: Not Mentioned        |                             |
| Swimming Pool: Communal        |                             |
| Sale Price : 19M THB           |                             |

## Description

Located on Phuket s Bang Tao Beach easy access to a golf course and friendly service this condominium is just a 20minute drive from the airport Phuket Town and Patong Beach. The condominium features an Asian contemporary design fitted with a separate living room and a fully equipped kitchenette.