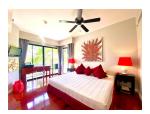

## Tropical resort minutes walk to Bangtao Beach (PLGC2751)

| Details                        | Features                    |
|--------------------------------|-----------------------------|
| Bedrooms: 2                    | Cable TV                    |
| Bathrooms: 2                   | Gym                         |
| Floors: 3                      | Manned Security             |
| Floor No: 2                    | CCTV                        |
| Interior size: Not Mentioned   |                             |
| Land size: Not Mentioned       | Laguna, Phuket              |
| Exterior size: Not Mentioned   |                             |
| Total Built Area: 153.74 sq.m. | Condo / Apartment           |
| Furniture: Fully furnished     | Agent Information           |
| Kitchen: European-style        |                             |
| Beach: Available               | organ@millennium.realestate |
| Garden: None                   |                             |
| Car park: Not Mentioned        |                             |
| Swimming Pool: Communal        |                             |
| Sale Price : 19M THB           |                             |

## Description

Located on Phuket s Bang Tao Beach easy access to a golf course and friendly service this condominium is just a 20minute drive from the airport Phuket Town and Patong Beach. The condominium features an Asian contemporary design fitted with a separate living room and a fully equipped kitchenette.