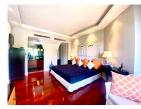

## Tropical resort minutes walk to Bangtao Beach (PLGC2751)

| Details                        | Features                    |
|--------------------------------|-----------------------------|
| Bedrooms: 2                    | Cable TV                    |
| Bathrooms: 2                   | Gym                         |
| Floors: 3                      | Manned Security             |
| Floor No: 2                    | CCTV                        |
| Interior size: Not Mentioned   |                             |
| Land size: Not Mentioned       | Laguna, Phuket              |
| Exterior size: Not Mentioned   |                             |
| Total Built Area: 153.74 sq.m. | Condo / Apartment           |
| Furniture: Fully furnished     | Agent Information           |
| Kitchen: European-style        |                             |
| Beach: Available               | organ@millennium.realestate |
| Garden: None                   |                             |
| Car park: Not Mentioned        |                             |
| Swimming Pool: Communal        |                             |
| Sale Price : 19M THB           |                             |

## Description

Located on Phuket s Bang Tao Beach easy access to a golf course and friendly service this condominium is just a 20minute drive from the airport Phuket Town and Patong Beach. The condominium features an Asian contemporary design fitted with a separate living room and a fully equipped kitchenette.