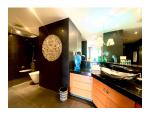

## Tropical resort minutes walk to Bangtao Beach (PLGC2751)

| Details                        | Features                    |
|--------------------------------|-----------------------------|
| Bedrooms: 2                    | Cable TV                    |
| Bathrooms: 2                   | Gym                         |
| Floors: 3                      | Manned Security             |
| Floor No: 2                    | CCTV                        |
| Interior size: Not Mentioned   |                             |
| Land size: Not Mentioned       | Laguna, Phuket              |
| Exterior size: Not Mentioned   |                             |
| Total Built Area: 153.74 sq.m. | Condo / Apartment           |
| Furniture: Fully furnished     | Agent Information           |
| Kitchen: European-style        |                             |
| Beach: Available               | organ@millennium.realestate |
| Garden: None                   |                             |
| Car park: Not Mentioned        |                             |
| Swimming Pool: Communal        |                             |
| Sale Price : 19M THB           |                             |

## Description

Located on Phuket s Bang Tao Beach easy access to a golf course and friendly service this condominium is just a 20minute drive from the airport Phuket Town and Patong Beach. The condominium features an Asian contemporary design fitted with a separate living room and a fully equipped kitchenette.