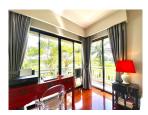

## Tropical resort minutes walk to Bangtao Beach (PLGC2751)

| Details                        | Features                    |
|--------------------------------|-----------------------------|
| Bedrooms: 2                    | Cable TV                    |
| Bathrooms: 2                   | Gym                         |
| Floors: 3                      | Manned Security             |
| Floor No: 2                    | CCTV                        |
| Interior size: Not Mentioned   |                             |
| Land size: Not Mentioned       | Laguna, Phuket              |
| Exterior size: Not Mentioned   |                             |
| Total Built Area: 153.74 sq.m. | Condo / Apartment           |
| Furniture: Fully furnished     | Agent Information           |
| Kitchen: European-style        |                             |
| Beach: Available               | organ@millennium.realestate |
| Garden: None                   |                             |
| Car park: Not Mentioned        |                             |
| Swimming Pool: Communal        |                             |
| Sale Price : 19M THB           |                             |

## Description

Located on Phuket s Bang Tao Beach easy access to a golf course and friendly service this condominium is just a 20minute drive from the airport Phuket Town and Patong Beach. The condominium features an Asian contemporary design fitted with a separate living room and a fully equipped kitchenette.