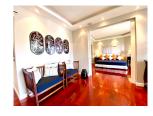

## Tropical resort minutes walk to Bangtao Beach (PLGC2751)

| Details                        | Features                    |
|--------------------------------|-----------------------------|
| Bedrooms: 2                    | Cable TV                    |
| Bathrooms: 2                   | Gym                         |
| Floors: 3                      | Manned Security             |
| Floor No: 2                    | CCTV                        |
| Interior size: Not Mentioned   |                             |
| Land size: Not Mentioned       | Laguna, Phuket              |
| Exterior size: Not Mentioned   |                             |
| Total Built Area: 153.74 sq.m. | Condo / Apartment           |
| Furniture: Fully furnished     | Agent Information           |
| Kitchen: European-style        |                             |
| Beach: Available               | organ@millennium.realestate |
| Garden: None                   |                             |
| Car park: Not Mentioned        |                             |
| Swimming Pool: Communal        |                             |
| Sale Price : 19M THB           |                             |

## Description

Located on Phuket s Bang Tao Beach easy access to a golf course and friendly service this condominium is just a 20minute drive from the airport Phuket Town and Patong Beach. The condominium features an Asian contemporary design fitted with a separate living room and a fully equipped kitchenette.