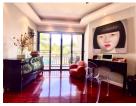

## Tropical resort minutes walk to Bangtao Beach (PLGC2751)

| Details                        | Features                    |
|--------------------------------|-----------------------------|
| Bedrooms: 2                    | Cable TV                    |
| Bathrooms: 2                   | Gym                         |
| Floors: 3                      | Manned Security             |
| Floor No: 2                    | CCTV                        |
| Interior size: Not Mentioned   |                             |
| Land size: Not Mentioned       | Laguna, Phuket              |
| Exterior size: Not Mentioned   |                             |
| Total Built Area: 153.74 sq.m. | Condo / Apartment           |
| Furniture: Fully furnished     | Agent Information           |
| Kitchen: European-style        |                             |
| Beach: Available               | organ@millennium.realestate |
| Garden: None                   |                             |
| Car park: Not Mentioned        |                             |
| Swimming Pool: Communal        |                             |
| Sale Price : 19M THB           |                             |

## Description

Located on Phuket s Bang Tao Beach easy access to a golf course and friendly service this condominium is just a 20minute drive from the airport Phuket Town and Patong Beach. The condominium features an Asian contemporary design fitted with a separate living room and a fully equipped kitchenette.