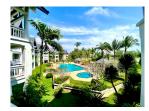

## Tropical resort minutes walk to Bangtao Beach (PLGC2751)

| Details                        | Features                    |
|--------------------------------|-----------------------------|
| Bedrooms: 2                    | Cable TV                    |
| Bathrooms: 2                   | Gym                         |
| Floors: 3                      | Manned Security             |
| Floor No: 2                    | CCTV                        |
| Interior size: Not Mentioned   |                             |
| Land size: Not Mentioned       | Laguna, Phuket              |
| Exterior size: Not Mentioned   |                             |
| Total Built Area: 153.74 sq.m. | Condo / Apartment           |
| Furniture: Fully furnished     | Agent Information           |
| Kitchen: European-style        |                             |
| Beach: Available               | organ@millennium.realestate |
| Garden: None                   |                             |
| Car park: Not Mentioned        |                             |
| Swimming Pool: Communal        |                             |
| Sale Price : 19M THB           |                             |

## Description

Located on Phuket s Bang Tao Beach easy access to a golf course and friendly service this condominium is just a 20minute drive from the airport Phuket Town and Patong Beach. The condominium features an Asian contemporary design fitted with a separate living room and a fully equipped kitchenette.