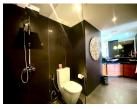

## Tropical resort minutes walk to Bangtao Beach (PLGC2751)

| Details                        | Features                    |
|--------------------------------|-----------------------------|
| Bedrooms: 2                    | Cable TV                    |
| Bathrooms: 2                   | Gym                         |
| Floors: 3                      | Manned Security             |
| Floor No: 2                    | CCTV                        |
| Interior size: Not Mentioned   |                             |
| Land size: Not Mentioned       | Laguna, Phuket              |
| Exterior size: Not Mentioned   |                             |
| Total Built Area: 153.74 sq.m. | Condo / Apartment           |
| Furniture: Fully furnished     | Agent Information           |
| Kitchen: European-style        |                             |
| Beach: Available               | organ@millennium.realestate |
| Garden: None                   |                             |
| Car park: Not Mentioned        |                             |
| Swimming Pool: Communal        |                             |
| Sale Price : 19M THB           |                             |

## Description

Located on Phuket s Bang Tao Beach easy access to a golf course and friendly service this condominium is just a 20minute drive from the airport Phuket Town and Patong Beach. The condominium features an Asian contemporary design fitted with a separate living room and a fully equipped kitchenette.