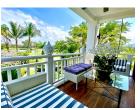

## Tropical resort minutes walk to Bangtao Beach (PLGC2751)

| Details                        | Features                    |
|--------------------------------|-----------------------------|
| Bedrooms: 2                    | Cable TV                    |
| Bathrooms: 2                   | Gym                         |
| Floors: 3                      | Manned Security             |
| Floor No: 2                    | CCTV                        |
| Interior size: Not Mentioned   |                             |
| Land size: Not Mentioned       | Laguna, Phuket              |
| Exterior size: Not Mentioned   |                             |
| Total Built Area: 153.74 sq.m. | Condo / Apartment           |
| Furniture: Fully furnished     | Agent Information           |
| Kitchen: European-style        |                             |
| Beach: Available               | organ@millennium.realestate |
| Garden: None                   |                             |
| Car park: Not Mentioned        |                             |
| Swimming Pool: Communal        |                             |
| Sale Price : 19M THB           |                             |

## Description

Located on Phuket s Bang Tao Beach easy access to a golf course and friendly service this condominium is just a 20minute drive from the airport Phuket Town and Patong Beach. The condominium features an Asian contemporary design fitted with a separate living room and a fully equipped kitchenette.