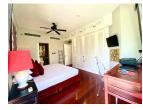

## Tropical resort minutes walk to Bangtao Beach (PLGC2751)

| Details                        | Features                    |
|--------------------------------|-----------------------------|
| Bedrooms: 2                    | Cable TV                    |
| Bathrooms: 2                   | Gym                         |
| Floors: 3                      | Manned Security             |
| Floor No: 2                    | CCTV                        |
| Interior size: Not Mentioned   |                             |
| Land size: Not Mentioned       | Laguna, Phuket              |
| Exterior size: Not Mentioned   |                             |
| Total Built Area: 153.74 sq.m. | Condo / Apartment           |
| Furniture: Fully furnished     | Agent Information           |
| Kitchen: European-style        |                             |
| Beach: Available               | organ@millennium.realestate |
| Garden: None                   |                             |
| Car park: Not Mentioned        |                             |
| Swimming Pool: Communal        |                             |
| Sale Price : 19M THB           |                             |

## Description

Located on Phuket s Bang Tao Beach easy access to a golf course and friendly service this condominium is just a 20minute drive from the airport Phuket Town and Patong Beach. The condominium features an Asian contemporary design fitted with a separate living room and a fully equipped kitchenette.