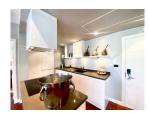

## Tropical resort minutes walk to Bangtao Beach (PLGC2751)

| Details                        | Features                    |
|--------------------------------|-----------------------------|
| Bedrooms: 2                    | Cable TV                    |
| Bathrooms: 2                   | Gym                         |
| Floors: 3                      | Manned Security             |
| Floor No: 2                    | CCTV                        |
| Interior size: Not Mentioned   |                             |
| Land size: Not Mentioned       | Laguna, Phuket              |
| Exterior size: Not Mentioned   |                             |
| Total Built Area: 153.74 sq.m. | Condo / Apartment           |
| Furniture: Fully furnished     | Agent Information           |
| Kitchen: European-style        |                             |
| Beach: Available               | organ@millennium.realestate |
| Garden: None                   |                             |
| Car park: Not Mentioned        |                             |
| Swimming Pool: Communal        |                             |
| Sale Price : 19M THB           |                             |

## Description

Located on Phuket s Bang Tao Beach easy access to a golf course and friendly service this condominium is just a 20minute drive from the airport Phuket Town and Patong Beach. The condominium features an Asian contemporary design fitted with a separate living room and a fully equipped kitchenette.