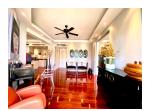

## Tropical resort minutes walk to Bangtao Beach (PLGC2751)

| Details                        | Features                    |
|--------------------------------|-----------------------------|
| Bedrooms: 2                    | Cable TV                    |
| Bathrooms: 2                   | Gym                         |
| Floors: 3                      | Manned Security             |
| Floor No: 2                    | CCTV                        |
| Interior size: Not Mentioned   |                             |
| Land size: Not Mentioned       | Laguna, Phuket              |
| Exterior size: Not Mentioned   |                             |
| Total Built Area: 153.74 sq.m. | Condo / Apartment           |
| Furniture: Fully furnished     | Agent Information           |
| Kitchen: European-style        |                             |
| Beach: Available               | organ@millennium.realestate |
| Garden: None                   |                             |
| Car park: Not Mentioned        |                             |
| Swimming Pool: Communal        |                             |
| Sale Price : 19M THB           |                             |

## Description

Located on Phuket s Bang Tao Beach easy access to a golf course and friendly service this condominium is just a 20minute drive from the airport Phuket Town and Patong Beach. The condominium features an Asian contemporary design fitted with a separate living room and a fully equipped kitchenette.