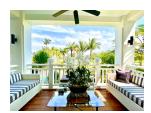

## Tropical resort minutes walk to Bangtao Beach (PLGC2751)

| Details                        | Features                    |
|--------------------------------|-----------------------------|
| Bedrooms: 2                    | Cable TV                    |
| Bathrooms: 2                   | Gym                         |
| Floors: 3                      | Manned Security             |
| Floor No: 2                    | CCTV                        |
| Interior size: Not Mentioned   |                             |
| Land size: Not Mentioned       | Laguna, Phuket              |
| Exterior size: Not Mentioned   |                             |
| Total Built Area: 153.74 sq.m. | Condo / Apartment           |
| Furniture: Fully furnished     | Agent Information           |
| Kitchen: European-style        |                             |
| Beach: Available               | organ@millennium.realestate |
| Garden: None                   |                             |
| Car park: Not Mentioned        |                             |
| Swimming Pool: Communal        |                             |
| Sale Price : 19M THB           |                             |

## Description

Located on Phuket s Bang Tao Beach easy access to a golf course and friendly service this condominium is just a 20minute drive from the airport Phuket Town and Patong Beach. The condominium features an Asian contemporary design fitted with a separate living room and a fully equipped kitchenette.