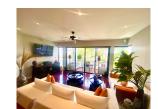

## Tropical resort minutes walk to Bangtao Beach (PLGC2751)

| Details                        | Features                    |
|--------------------------------|-----------------------------|
| Bedrooms: 2                    | Cable TV                    |
| Bathrooms: 2                   | Gym                         |
| Floors: 3                      | Manned Security             |
| Floor No: 2                    | CCTV                        |
| Interior size: Not Mentioned   |                             |
| Land size: Not Mentioned       | Laguna, Phuket              |
| Exterior size: Not Mentioned   |                             |
| Total Built Area: 153.74 sq.m. | Condo / Apartment           |
| Furniture: Fully furnished     | Agent Information           |
| Kitchen: European-style        |                             |
| Beach: Available               | organ@millennium.realestate |
| Garden: None                   |                             |
| Car park: Not Mentioned        |                             |
| Swimming Pool: Communal        |                             |
| Sale Price : 19M THB           |                             |

## Description

Located on Phuket s Bang Tao Beach easy access to a golf course and friendly service this condominium is just a 20minute drive from the airport Phuket Town and Patong Beach. The condominium features an Asian contemporary design fitted with a separate living room and a fully equipped kitchenette.