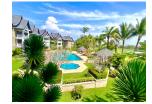

## Tropical resort minutes walk to Bangtao Beach (PLGC2751)

| Details                        | Features                    |
|--------------------------------|-----------------------------|
| Bedrooms: 2                    | Cable TV                    |
| Bathrooms: 2                   | Gym                         |
| Floors: 3                      | Manned Security             |
| Floor No: 2                    | CCTV                        |
| Interior size: Not Mentioned   |                             |
| Land size: Not Mentioned       | Laguna, Phuket              |
| Exterior size: Not Mentioned   |                             |
| Total Built Area: 153.74 sq.m. | Condo / Apartment           |
| Furniture: Fully furnished     | Agent Information           |
| Kitchen: European-style        |                             |
| Beach: Available               | organ@millennium.realestate |
| Garden: None                   |                             |
| Car park: Not Mentioned        |                             |
| Swimming Pool: Communal        |                             |
| Sale Price : 19M THB           |                             |

## Description

Located on Phuket s Bang Tao Beach easy access to a golf course and friendly service this condominium is just a 20minute drive from the airport Phuket Town and Patong Beach. The condominium features an Asian contemporary design fitted with a separate living room and a fully equipped kitchenette.