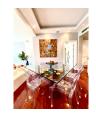

## Tropical resort minutes walk to Bangtao Beach (PLGC2751)

| Details                        | Features                    |
|--------------------------------|-----------------------------|
| Bedrooms: 2                    | Cable TV                    |
| Bathrooms: 2                   | Gym                         |
| Floors: 3                      | Manned Security             |
| Floor No: 2                    | CCTV                        |
| Interior size: Not Mentioned   |                             |
| Land size: Not Mentioned       | Laguna, Phuket              |
| Exterior size: Not Mentioned   |                             |
| Total Built Area: 153.74 sq.m. | Condo / Apartment           |
| Furniture: Fully furnished     | Agent Information           |
| Kitchen: European-style        |                             |
| Beach: Available               | organ@millennium.realestate |
| Garden: None                   |                             |
| Car park: Not Mentioned        |                             |
| Swimming Pool: Communal        |                             |
| Sale Price : 19M THB           |                             |

## Description

Located on Phuket s Bang Tao Beach easy access to a golf course and friendly service this condominium is just a 20minute drive from the airport Phuket Town and Patong Beach. The condominium features an Asian contemporary design fitted with a separate living room and a fully equipped kitchenette.