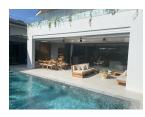

## Newly Built Modern Pool Villa near Boat Avenue (PCTH2753)

| Details                            | Features                    |
|------------------------------------|-----------------------------|
| Bedrooms: 4                        | Cable TV                    |
| Bathrooms: 4                       | CCTV                        |
| Floors: 2                          |                             |
| Interior size: Not Mentioned       | Cherng Talay, Phuket        |
| Land size: 500 sq.m.               | Choing Tung, Thurce         |
| Exterior size: Not Mentioned       | Villa / House               |
| Total Built Area: 400 sq.m.        | Agent Information           |
| Furniture: Fully furnished         |                             |
| Kitchen: European-style            | organ@millennium.realestate |
| Beach: Available                   |                             |
| Garden: None                       |                             |
| Car park: 2                        |                             |
| Swimming Pool: Private             |                             |
| Sale Price : 23.5M THB             |                             |
| Long Term Rent Price : 180,000 THB |                             |

## Description

This stand alone four bedroom pool villa has two floors both levels are beautifully designed in modern style culminating in extremely large 400 sq meter indoor/outdoor private living space. After entering to the ground floor you will immediately experience the villa's indoor and outdoor living are with private pool sun terrace and modern fully equipped kitchen with indoor and outdoor dining area. The villa is quipped with fiber optic WIFI cable TV and cinema room.