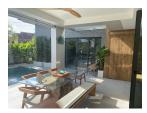

## Newly Built Modern Pool Villa near Boat Avenue (PCTH2753)

| Details                            | Features                    |
|------------------------------------|-----------------------------|
| Bedrooms: 4                        | Cable TV                    |
| Bathrooms: 4                       | CCTV                        |
| Floors: 2                          |                             |
| Interior size: Not Mentioned       | Cherng Talay, Phuket        |
| Land size: 500 sq.m.               | Choing Tung, Thurce         |
| Exterior size: Not Mentioned       | Villa / House               |
| Total Built Area: 400 sq.m.        | Agent Information           |
| Furniture: Fully furnished         |                             |
| Kitchen: European-style            | organ@millennium.realestate |
| Beach: Available                   |                             |
| Garden: None                       |                             |
| Car park: 2                        |                             |
| Swimming Pool: Private             |                             |
| Sale Price : 23.5M THB             |                             |
| Long Term Rent Price : 180,000 THB |                             |

## Description

This stand alone four bedroom pool villa has two floors both levels are beautifully designed in modern style culminating in extremely large 400 sq meter indoor/outdoor private living space. After entering to the ground floor you will immediately experience the villa's indoor and outdoor living are with private pool sun terrace and modern fully equipped kitchen with indoor and outdoor dining area. The villa is quipped with fiber optic WIFI cable TV and cinema room.