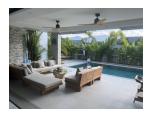

## Newly Built Modern Pool Villa near Boat Avenue (PCTH2753)

| Details                            | Features                    |
|------------------------------------|-----------------------------|
| Bedrooms: 4                        | Cable TV                    |
| Bathrooms: 4                       | CCTV                        |
| Floors: 2                          |                             |
| Interior size: Not Mentioned       | Cherng Talay, Phuket        |
| Land size: 500 sq.m.               | Choing Tung, Thurce         |
| Exterior size: Not Mentioned       | Villa / House               |
| Total Built Area: 400 sq.m.        | Agent Information           |
| Furniture: Fully furnished         |                             |
| Kitchen: European-style            | organ@millennium.realestate |
| Beach: Available                   |                             |
| Garden: None                       |                             |
| Car park: 2                        |                             |
| Swimming Pool: Private             |                             |
| Sale Price : 23.5M THB             |                             |
| Long Term Rent Price : 180,000 THB |                             |

## Description

This stand alone four bedroom pool villa has two floors both levels are beautifully designed in modern style culminating in extremely large 400 sq meter indoor/outdoor private living space. After entering to the ground floor you will immediately experience the villa's indoor and outdoor living are with private pool sun terrace and modern fully equipped kitchen with indoor and outdoor dining area. The villa is quipped with fiber optic WIFI cable TV and cinema room.