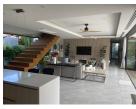

## Newly Built Modern Pool Villa near Boat Avenue (PCTH2753)

| Details                            | Features                    |
|------------------------------------|-----------------------------|
| Bedrooms: 4                        | Cable TV                    |
| Bathrooms: 4                       | CCTV                        |
| Floors: 2                          |                             |
| Interior size: Not Mentioned       | Cherng Talay, Phuket        |
| Land size: 500 sq.m.               | Choing Tung, Thurce         |
| Exterior size: Not Mentioned       | Villa / House               |
| Total Built Area: 400 sq.m.        | Agent Information           |
| Furniture: Fully furnished         |                             |
| Kitchen: European-style            | organ@millennium.realestate |
| Beach: Available                   |                             |
| Garden: None                       |                             |
| Car park: 2                        |                             |
| Swimming Pool: Private             |                             |
| Sale Price : 23.5M THB             |                             |
| Long Term Rent Price : 180,000 THB |                             |

## Description

This stand alone four bedroom pool villa has two floors both levels are beautifully designed in modern style culminating in extremely large 400 sq meter indoor/outdoor private living space. After entering to the ground floor you will immediately experience the villa's indoor and outdoor living are with private pool sun terrace and modern fully equipped kitchen with indoor and outdoor dining area. The villa is quipped with fiber optic WIFI cable TV and cinema room.