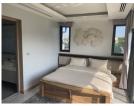

## Newly Built Modern Pool Villa near Boat Avenue (PCTH2753)

| Details                            | Features                    |
|------------------------------------|-----------------------------|
| Bedrooms: 4                        | Cable TV                    |
| Bathrooms: 4                       | CCTV                        |
| Floors: 2                          |                             |
| Interior size: Not Mentioned       | Cherng Talay, Phuket        |
| Land size: 500 sq.m.               | Choing Tung, Thurce         |
| Exterior size: Not Mentioned       | Villa / House               |
| Total Built Area: 400 sq.m.        | Agent Information           |
| Furniture: Fully furnished         |                             |
| Kitchen: European-style            | organ@millennium.realestate |
| Beach: Available                   |                             |
| Garden: None                       |                             |
| Car park: 2                        |                             |
| Swimming Pool: Private             |                             |
| Sale Price : 23.5M THB             |                             |
| Long Term Rent Price : 180,000 THB |                             |

## Description

This stand alone four bedroom pool villa has two floors both levels are beautifully designed in modern style culminating in extremely large 400 sq meter indoor/outdoor private living space. After entering to the ground floor you will immediately experience the villa's indoor and outdoor living are with private pool sun terrace and modern fully equipped kitchen with indoor and outdoor dining area. The villa is quipped with fiber optic WIFI cable TV and cinema room.