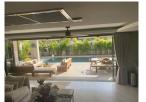

## Description

This stand alone four bedroom pool villa has two floors both levels are beautifully designed in modern style culminating in extremely large 400 sq meter indoor/outdoor private living space. After entering to the ground floor you will immediately experience the villa's indoor and outdoor living are with private pool sun terrace and modern fully equipped kitchen with indoor and outdoor dining area. The villa is quipped with fiber optic WIFI cable TV and cinema room.