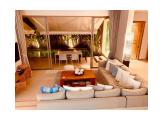

## **Description**

This 3 bedroom villa with private pool combines the essence of Thailand in modern comfortable surroundings and is just perfect for entertaining friends and family. The pool and garden beckon while the elegant layout and design confirm you are here to relax! Pitched roofs over the major living areas with fans providing a cooling breeze emphasis the tropical lifestyle. Step down from the dining area to a sunken living room opening onto the terrace by the pool. Full length windows and sliding doors bring the garden to your seat. The interior space has been carefully selected by a renowned Hong Kong home designer to create a casual "beach feel with washed woods white bamboo and azure fabrics. The villa ensures privacy in all bedrooms with the master looking down the length of the pool while other bedrooms look over private gardens. Of course each bedroom has its own ensuite bathroom with an optional jacuzzi bath in the master suite.