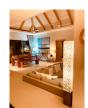

## **Description**

This 3 bedroom villa with private pool combines the essence of Thailand in modern comfortable surroundings and is just perfect for entertaining friends and family. The pool and garden beckon while the elegant layout and design confirm you are here to relax! Pitched roofs over the major living areas with fans providing a cooling breeze emphasis the tropical lifestyle. Step down from the dining area to a sunken living room opening onto the terrace by the pool. Full length windows and sliding doors bring the garden to your seat. The interior space has been carefully selected by a renowned Hong Kong home designer to create a casual "beach feel with washed woods white bamboo and azure fabrics. The villa ensures privacy in all bedrooms with the master looking down the length of the pool while other bedrooms look over private gardens. Of course each bedroom has its own ensuite bathroom with an optional jacuzzi bath in the master suite.