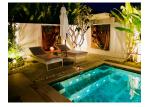

## **Description**

This 3 bedroom villa with private pool combines the essence of Thailand in modern comfortable surroundings and is just perfect for entertaining friends and family. The pool and garden beckon while the elegant layout and design confirm you are here to relax! Pitched roofs over the major living areas with fans providing a cooling breeze emphasis the tropical lifestyle. Step down from the dining area to a sunken living room opening onto the terrace by the pool. Full length windows and sliding doors bring the garden to your seat. The interior space has been carefully selected by a renowned Hong Kong home designer to create a casual "beach feel with washed woods white bamboo and azure fabrics. The villa ensures privacy in all bedrooms with the master looking down the length of the pool while other bedrooms look over private gardens. Of course each bedroom has its own ensuite bathroom with an optional jacuzzi bath in the master suite.