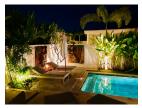

## **Description**

This 3 bedroom villa with private pool combines the essence of Thailand in modern comfortable surroundings and is just perfect for entertaining friends and family. The pool and garden beckon while the elegant layout and design confirm you are here to relax! Pitched roofs over the major living areas with fans providing a cooling breeze emphasis the tropical lifestyle. Step down from the dining area to a sunken living room opening onto the terrace by the pool. Full length windows and sliding doors bring the garden to your seat. The interior space has been carefully selected by a renowned Hong Kong home designer to create a casual "beach feel with washed woods white bamboo and azure fabrics. The villa ensures privacy in all bedrooms with the master looking down the length of the pool while other bedrooms look over private gardens. Of course each bedroom has its own ensuite bathroom with an optional jacuzzi bath in the master suite.