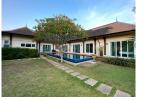

## Private Pool Villa near Layan Beach (PLYH2761)

| Details                           | Features                                         |
|-----------------------------------|--------------------------------------------------|
| Bedrooms: 4                       | Cable TV                                         |
| Bathrooms: 4                      | Manned Security                                  |
| Floors: Not Mentioned             |                                                  |
| Interior size: Not Mentioned      | Layan, Phuket                                    |
| Land size: 600 sq.m.              |                                                  |
| Exterior size: Not Mentioned      | Villa / House                                    |
| Total Built Area: 210 sq.m.       | Agent Information<br>organ@millennium.realestate |
| Furniture: Fully furnished        |                                                  |
| Kitchen: European-style           |                                                  |
| Beach: Available                  |                                                  |
| Garden: Large                     |                                                  |
| Car park: 1                       |                                                  |
| Swimming Pool: Private            |                                                  |
| Long Term Rent Price : 70,000 THB |                                                  |
| Description                       |                                                  |