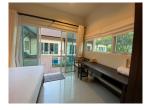

## Private Pool Villa near Layan Beach (PLYH2761)

| Details                           | Features                                         |
|-----------------------------------|--------------------------------------------------|
| Bedrooms: 4                       | Cable TV                                         |
| Bathrooms: 4                      | Manned Security                                  |
| Floors: Not Mentioned             |                                                  |
| Interior size: Not Mentioned      | Layan, Phuket                                    |
| Land size: 600 sq.m.              |                                                  |
| Exterior size: Not Mentioned      | Villa / House                                    |
| Total Built Area: 210 sq.m.       | Agent Information<br>organ@millennium.realestate |
| Furniture: Fully furnished        |                                                  |
| Kitchen: European-style           |                                                  |
| Beach: Available                  |                                                  |
| Garden: Large                     |                                                  |
| Car park: 1                       |                                                  |
| Swimming Pool: Private            |                                                  |
| Long Term Rent Price : 70,000 THB |                                                  |
| Description                       |                                                  |