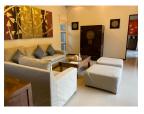

## Private Pool Villa near Layan Beach (PLYH2761)

| Details                           | Features                                         |
|-----------------------------------|--------------------------------------------------|
| Bedrooms: 4                       | Cable TV                                         |
| Bathrooms: 4                      | Manned Security                                  |
| Floors: Not Mentioned             |                                                  |
| Interior size: Not Mentioned      | Layan, Phuket                                    |
| Land size: 600 sq.m.              |                                                  |
| Exterior size: Not Mentioned      | Villa / House                                    |
| Total Built Area: 210 sq.m.       | Agent Information<br>organ@millennium.realestate |
| Furniture: Fully furnished        |                                                  |
| Kitchen: European-style           |                                                  |
| Beach: Available                  |                                                  |
| Garden: Large                     |                                                  |
| Car park: 1                       |                                                  |
| Swimming Pool: Private            |                                                  |
| Long Term Rent Price : 70,000 THB |                                                  |
| Description                       |                                                  |