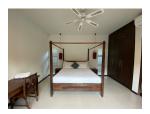

## Private Pool Villa near Layan Beach (PLYH2761)

| Details                           | Features                                         |
|-----------------------------------|--------------------------------------------------|
| Bedrooms: 4                       | Cable TV                                         |
| Bathrooms: 4                      | Manned Security                                  |
| Floors: Not Mentioned             |                                                  |
| Interior size: Not Mentioned      | Layan, Phuket                                    |
| Land size: 600 sq.m.              |                                                  |
| Exterior size: Not Mentioned      | Villa / House                                    |
| Total Built Area: 210 sq.m.       | Agent Information<br>organ@millennium.realestate |
| Furniture: Fully furnished        |                                                  |
| Kitchen: European-style           |                                                  |
| Beach: Available                  |                                                  |
| Garden: Large                     |                                                  |
| Car park: 1                       |                                                  |
| Swimming Pool: Private            |                                                  |
| Long Term Rent Price : 70,000 THB |                                                  |
| Description                       |                                                  |