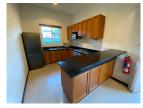

## Private Pool Villa near Layan Beach (PLYH2761)

| Details                           | Features                                         |
|-----------------------------------|--------------------------------------------------|
| Bedrooms: 4                       | Cable TV                                         |
| Bathrooms: 4                      | Manned Security                                  |
| Floors: Not Mentioned             |                                                  |
| Interior size: Not Mentioned      | Layan, Phuket                                    |
| Land size: 600 sq.m.              |                                                  |
| Exterior size: Not Mentioned      | Villa / House                                    |
| Total Built Area: 210 sq.m.       | Agent Information<br>organ@millennium.realestate |
| Furniture: Fully furnished        |                                                  |
| Kitchen: European-style           |                                                  |
| Beach: Available                  |                                                  |
| Garden: Large                     |                                                  |
| Car park: 1                       |                                                  |
| Swimming Pool: Private            |                                                  |
| Long Term Rent Price : 70,000 THB |                                                  |
| Description                       |                                                  |