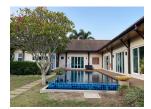

## Private Pool Villa near Layan Beach (PLYH2761)

| Details                           | Features                                         |
|-----------------------------------|--------------------------------------------------|
| Bedrooms: 4                       | Cable TV                                         |
| Bathrooms: 4                      | Manned Security                                  |
| Floors: Not Mentioned             |                                                  |
| Interior size: Not Mentioned      | Layan, Phuket                                    |
| Land size: 600 sq.m.              |                                                  |
| Exterior size: Not Mentioned      | Villa / House                                    |
| Total Built Area: 210 sq.m.       | Agent Information<br>organ@millennium.realestate |
| Furniture: Fully furnished        |                                                  |
| Kitchen: European-style           |                                                  |
| Beach: Available                  |                                                  |
| Garden: Large                     |                                                  |
| Car park: 1                       |                                                  |
| Swimming Pool: Private            |                                                  |
| Long Term Rent Price : 70,000 THB |                                                  |
| Description                       |                                                  |