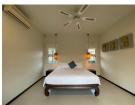

## Private Pool Villa near Layan Beach (PLYH2761)

| Details                           | Features                                         |
|-----------------------------------|--------------------------------------------------|
| Bedrooms: 4                       | Cable TV                                         |
| Bathrooms: 4                      | Manned Security                                  |
| Floors: Not Mentioned             |                                                  |
| Interior size: Not Mentioned      | Layan, Phuket                                    |
| Land size: 600 sq.m.              |                                                  |
| Exterior size: Not Mentioned      | Villa / House                                    |
| Total Built Area: 210 sq.m.       | Agent Information<br>organ@millennium.realestate |
| Furniture: Fully furnished        |                                                  |
| Kitchen: European-style           |                                                  |
| Beach: Available                  |                                                  |
| Garden: Large                     |                                                  |
| Car park: 1                       |                                                  |
| Swimming Pool: Private            |                                                  |
| Long Term Rent Price : 70,000 THB |                                                  |
| Description                       |                                                  |