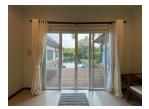

## Private Pool Villa near Layan Beach (PLYH2761)

| Details                           | Features                                         |
|-----------------------------------|--------------------------------------------------|
| Bedrooms: 4                       | Cable TV                                         |
| Bathrooms: 4                      | Manned Security                                  |
| Floors: Not Mentioned             |                                                  |
| Interior size: Not Mentioned      | Layan, Phuket                                    |
| Land size: 600 sq.m.              |                                                  |
| Exterior size: Not Mentioned      | Villa / House                                    |
| Total Built Area: 210 sq.m.       | Agent Information<br>organ@millennium.realestate |
| Furniture: Fully furnished        |                                                  |
| Kitchen: European-style           |                                                  |
| Beach: Available                  |                                                  |
| Garden: Large                     |                                                  |
| Car park: 1                       |                                                  |
| Swimming Pool: Private            |                                                  |
| Long Term Rent Price : 70,000 THB |                                                  |
| Description                       |                                                  |