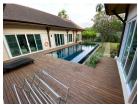

## Private Pool Villa near Layan Beach (PLYH2761)

| Details                           | Features                                         |
|-----------------------------------|--------------------------------------------------|
| Bedrooms: 4                       | Cable TV                                         |
| Bathrooms: 4                      | Manned Security                                  |
| Floors: Not Mentioned             |                                                  |
| Interior size: Not Mentioned      | Layan, Phuket                                    |
| Land size: 600 sq.m.              |                                                  |
| Exterior size: Not Mentioned      | Villa / House                                    |
| Total Built Area: 210 sq.m.       | Agent Information<br>organ@millennium.realestate |
| Furniture: Fully furnished        |                                                  |
| Kitchen: European-style           |                                                  |
| Beach: Available                  |                                                  |
| Garden: Large                     |                                                  |
| Car park: 1                       |                                                  |
| Swimming Pool: Private            |                                                  |
| Long Term Rent Price : 70,000 THB |                                                  |
| Description                       |                                                  |