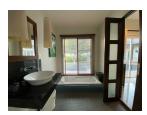

## Private Pool Villa near Layan Beach (PLYH2761)

| Details                           | Features                                         |
|-----------------------------------|--------------------------------------------------|
| Bedrooms: 4                       | Cable TV                                         |
| Bathrooms: 4                      | Manned Security                                  |
| Floors: Not Mentioned             |                                                  |
| Interior size: Not Mentioned      | Layan, Phuket                                    |
| Land size: 600 sq.m.              |                                                  |
| Exterior size: Not Mentioned      | Villa / House                                    |
| Total Built Area: 210 sq.m.       | Agent Information<br>organ@millennium.realestate |
| Furniture: Fully furnished        |                                                  |
| Kitchen: European-style           |                                                  |
| Beach: Available                  |                                                  |
| Garden: Large                     |                                                  |
| Car park: 1                       |                                                  |
| Swimming Pool: Private            |                                                  |
| Long Term Rent Price : 70,000 THB |                                                  |
| Description                       |                                                  |