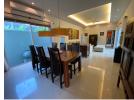

## Private Pool Villa near Layan Beach (PLYH2761)

| Details                           | Features                                         |
|-----------------------------------|--------------------------------------------------|
| Bedrooms: 4                       | Cable TV                                         |
| Bathrooms: 4                      | Manned Security                                  |
| Floors: Not Mentioned             |                                                  |
| Interior size: Not Mentioned      | Layan, Phuket                                    |
| Land size: 600 sq.m.              |                                                  |
| Exterior size: Not Mentioned      | Villa / House                                    |
| Total Built Area: 210 sq.m.       | Agent Information<br>organ@millennium.realestate |
| Furniture: Fully furnished        |                                                  |
| Kitchen: European-style           |                                                  |
| Beach: Available                  |                                                  |
| Garden: Large                     |                                                  |
| Car park: 1                       |                                                  |
| Swimming Pool: Private            |                                                  |
| Long Term Rent Price : 70,000 THB |                                                  |
| Description                       |                                                  |