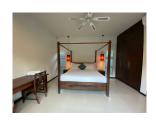

## Private Pool Villa near Layan Beach (PLYH2761)

| Details                           | Features                                         |
|-----------------------------------|--------------------------------------------------|
| Bedrooms: 4                       | Cable TV                                         |
| Bathrooms: 4                      | Manned Security                                  |
| Floors: Not Mentioned             |                                                  |
| Interior size: Not Mentioned      | Layan, Phuket                                    |
| Land size: 600 sq.m.              |                                                  |
| Exterior size: Not Mentioned      | Villa / House                                    |
| Total Built Area: 210 sq.m.       | Agent Information<br>organ@millennium.realestate |
| Furniture: Fully furnished        |                                                  |
| Kitchen: European-style           |                                                  |
| Beach: Available                  |                                                  |
| Garden: Large                     |                                                  |
| Car park: 1                       |                                                  |
| Swimming Pool: Private            |                                                  |
| Long Term Rent Price : 70,000 THB |                                                  |
| Description                       |                                                  |