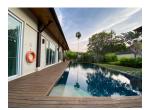

## Private Pool Villa near Layan Beach (PLYH2761)

| Details                           | Features                                         |
|-----------------------------------|--------------------------------------------------|
| Bedrooms: 4                       | Cable TV                                         |
| Bathrooms: 4                      | Manned Security                                  |
| Floors: Not Mentioned             |                                                  |
| Interior size: Not Mentioned      | Layan, Phuket                                    |
| Land size: 600 sq.m.              |                                                  |
| Exterior size: Not Mentioned      | Villa / House                                    |
| Total Built Area: 210 sq.m.       | Agent Information<br>organ@millennium.realestate |
| Furniture: Fully furnished        |                                                  |
| Kitchen: European-style           |                                                  |
| Beach: Available                  |                                                  |
| Garden: Large                     |                                                  |
| Car park: 1                       |                                                  |
| Swimming Pool: Private            |                                                  |
| Long Term Rent Price : 70,000 THB |                                                  |
| Description                       |                                                  |