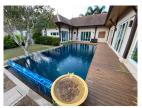

## Private Pool Villa near Layan Beach (PLYH2761)

| Details                           | Features                                         |
|-----------------------------------|--------------------------------------------------|
| Bedrooms: 4                       | Cable TV                                         |
| Bathrooms: 4                      | Manned Security                                  |
| Floors: Not Mentioned             |                                                  |
| Interior size: Not Mentioned      | Layan, Phuket                                    |
| Land size: 600 sq.m.              |                                                  |
| Exterior size: Not Mentioned      | Villa / House                                    |
| Total Built Area: 210 sq.m.       | Agent Information<br>organ@millennium.realestate |
| Furniture: Fully furnished        |                                                  |
| Kitchen: European-style           |                                                  |
| Beach: Available                  |                                                  |
| Garden: Large                     |                                                  |
| Car park: 1                       |                                                  |
| Swimming Pool: Private            |                                                  |
| Long Term Rent Price : 70,000 THB |                                                  |
| Description                       |                                                  |