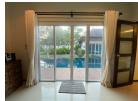

## Private Pool Villa near Layan Beach (PLYH2761)

| Details                           | Features                                         |
|-----------------------------------|--------------------------------------------------|
| Bedrooms: 4                       | Cable TV                                         |
| Bathrooms: 4                      | Manned Security                                  |
| Floors: Not Mentioned             |                                                  |
| Interior size: Not Mentioned      | Layan, Phuket                                    |
| Land size: 600 sq.m.              |                                                  |
| Exterior size: Not Mentioned      | Villa / House                                    |
| Total Built Area: 210 sq.m.       | Agent Information<br>organ@millennium.realestate |
| Furniture: Fully furnished        |                                                  |
| Kitchen: European-style           |                                                  |
| Beach: Available                  |                                                  |
| Garden: Large                     |                                                  |
| Car park: 1                       |                                                  |
| Swimming Pool: Private            |                                                  |
| Long Term Rent Price : 70,000 THB |                                                  |
| Description                       |                                                  |