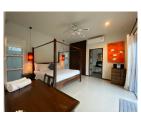

## Private Pool Villa near Layan Beach (PLYH2761)

| Details                           | Features                                         |
|-----------------------------------|--------------------------------------------------|
| Bedrooms: 4                       | Cable TV                                         |
| Bathrooms: 4                      | Manned Security                                  |
| Floors: Not Mentioned             |                                                  |
| Interior size: Not Mentioned      | Layan, Phuket                                    |
| Land size: 600 sq.m.              |                                                  |
| Exterior size: Not Mentioned      | Villa / House                                    |
| Total Built Area: 210 sq.m.       | Agent Information<br>organ@millennium.realestate |
| Furniture: Fully furnished        |                                                  |
| Kitchen: European-style           |                                                  |
| Beach: Available                  |                                                  |
| Garden: Large                     |                                                  |
| Car park: 1                       |                                                  |
| Swimming Pool: Private            |                                                  |
| Long Term Rent Price : 70,000 THB |                                                  |
| Description                       |                                                  |