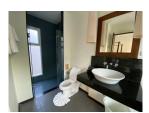

## Private Pool Villa near Layan Beach (PLYH2761)

| Details                           | Features                                         |
|-----------------------------------|--------------------------------------------------|
| Bedrooms: 4                       | Cable TV                                         |
| Bathrooms: 4                      | Manned Security                                  |
| Floors: Not Mentioned             |                                                  |
| Interior size: Not Mentioned      | Layan, Phuket                                    |
| Land size: 600 sq.m.              |                                                  |
| Exterior size: Not Mentioned      | Villa / House                                    |
| Total Built Area: 210 sq.m.       | Agent Information<br>organ@millennium.realestate |
| Furniture: Fully furnished        |                                                  |
| Kitchen: European-style           |                                                  |
| Beach: Available                  |                                                  |
| Garden: Large                     |                                                  |
| Car park: 1                       |                                                  |
| Swimming Pool: Private            |                                                  |
| Long Term Rent Price : 70,000 THB |                                                  |
| Description                       |                                                  |