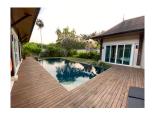

## Private Pool Villa near Layan Beach (PLYH2761)

| Details                           | Features                                         |
|-----------------------------------|--------------------------------------------------|
| Bedrooms: 4                       | Cable TV                                         |
| Bathrooms: 4                      | Manned Security                                  |
| Floors: Not Mentioned             |                                                  |
| Interior size: Not Mentioned      | Layan, Phuket                                    |
| Land size: 600 sq.m.              |                                                  |
| Exterior size: Not Mentioned      | Villa / House                                    |
| Total Built Area: 210 sq.m.       | Agent Information<br>organ@millennium.realestate |
| Furniture: Fully furnished        |                                                  |
| Kitchen: European-style           |                                                  |
| Beach: Available                  |                                                  |
| Garden: Large                     |                                                  |
| Car park: 1                       |                                                  |
| Swimming Pool: Private            |                                                  |
| Long Term Rent Price : 70,000 THB |                                                  |
| Description                       |                                                  |