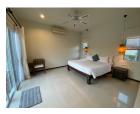

## Private Pool Villa near Layan Beach (PLYH2761)

| Details                           | Features                                         |
|-----------------------------------|--------------------------------------------------|
| Bedrooms: 4                       | Cable TV                                         |
| Bathrooms: 4                      | Manned Security                                  |
| Floors: Not Mentioned             |                                                  |
| Interior size: Not Mentioned      | Layan, Phuket                                    |
| Land size: 600 sq.m.              |                                                  |
| Exterior size: Not Mentioned      | Villa / House                                    |
| Total Built Area: 210 sq.m.       | Agent Information<br>organ@millennium.realestate |
| Furniture: Fully furnished        |                                                  |
| Kitchen: European-style           |                                                  |
| Beach: Available                  |                                                  |
| Garden: Large                     |                                                  |
| Car park: 1                       |                                                  |
| Swimming Pool: Private            |                                                  |
| Long Term Rent Price : 70,000 THB |                                                  |
| Description                       |                                                  |