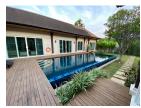

## Private Pool Villa near Layan Beach (PLYH2761)

| Details                           | Features                                         |
|-----------------------------------|--------------------------------------------------|
| Bedrooms: 4                       | Cable TV                                         |
| Bathrooms: 4                      | Manned Security                                  |
| Floors: Not Mentioned             |                                                  |
| Interior size: Not Mentioned      | Layan, Phuket                                    |
| Land size: 600 sq.m.              |                                                  |
| Exterior size: Not Mentioned      | Villa / House                                    |
| Total Built Area: 210 sq.m.       | Agent Information<br>organ@millennium.realestate |
| Furniture: Fully furnished        |                                                  |
| Kitchen: European-style           |                                                  |
| Beach: Available                  |                                                  |
| Garden: Large                     |                                                  |
| Car park: 1                       |                                                  |
| Swimming Pool: Private            |                                                  |
| Long Term Rent Price : 70,000 THB |                                                  |
| Description                       |                                                  |