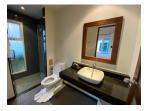

## Private Pool Villa near Layan Beach (PLYH2761)

| Details                           | Features                                         |
|-----------------------------------|--------------------------------------------------|
| Bedrooms: 4                       | Cable TV                                         |
| Bathrooms: 4                      | Manned Security                                  |
| Floors: Not Mentioned             |                                                  |
| Interior size: Not Mentioned      | Layan, Phuket                                    |
| Land size: 600 sq.m.              |                                                  |
| Exterior size: Not Mentioned      | Villa / House                                    |
| Total Built Area: 210 sq.m.       | Agent Information<br>organ@millennium.realestate |
| Furniture: Fully furnished        |                                                  |
| Kitchen: European-style           |                                                  |
| Beach: Available                  |                                                  |
| Garden: Large                     |                                                  |
| Car park: 1                       |                                                  |
| Swimming Pool: Private            |                                                  |
| Long Term Rent Price : 70,000 THB |                                                  |
| Description                       |                                                  |