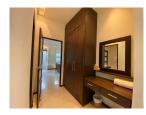

## Private Pool Villa near Layan Beach (PLYH2761)

| Details                           | Features                                         |
|-----------------------------------|--------------------------------------------------|
| Bedrooms: 4                       | Cable TV                                         |
| Bathrooms: 4                      | Manned Security                                  |
| Floors: Not Mentioned             |                                                  |
| Interior size: Not Mentioned      | Layan, Phuket                                    |
| Land size: 600 sq.m.              |                                                  |
| Exterior size: Not Mentioned      | Villa / House                                    |
| Total Built Area: 210 sq.m.       | Agent Information<br>organ@millennium.realestate |
| Furniture: Fully furnished        |                                                  |
| Kitchen: European-style           |                                                  |
| Beach: Available                  |                                                  |
| Garden: Large                     |                                                  |
| Car park: 1                       |                                                  |
| Swimming Pool: Private            |                                                  |
| Long Term Rent Price : 70,000 THB |                                                  |
| Description                       |                                                  |