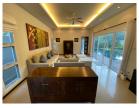

## Private Pool Villa near Layan Beach (PLYH2761)

| Details                           | Features                                         |
|-----------------------------------|--------------------------------------------------|
| Bedrooms: 4                       | Cable TV                                         |
| Bathrooms: 4                      | Manned Security                                  |
| Floors: Not Mentioned             |                                                  |
| Interior size: Not Mentioned      | Layan, Phuket                                    |
| Land size: 600 sq.m.              |                                                  |
| Exterior size: Not Mentioned      | Villa / House                                    |
| Total Built Area: 210 sq.m.       | Agent Information<br>organ@millennium.realestate |
| Furniture: Fully furnished        |                                                  |
| Kitchen: European-style           |                                                  |
| Beach: Available                  |                                                  |
| Garden: Large                     |                                                  |
| Car park: 1                       |                                                  |
| Swimming Pool: Private            |                                                  |
| Long Term Rent Price : 70,000 THB |                                                  |
| Description                       |                                                  |