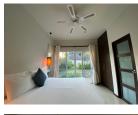

## Private Pool Villa near Layan Beach (PLYH2761)

| Details                           | Features                                         |
|-----------------------------------|--------------------------------------------------|
| Bedrooms: 4                       | Cable TV                                         |
| Bathrooms: 4                      | Manned Security                                  |
| Floors: Not Mentioned             |                                                  |
| Interior size: Not Mentioned      | Layan, Phuket                                    |
| Land size: 600 sq.m.              |                                                  |
| Exterior size: Not Mentioned      | Villa / House                                    |
| Total Built Area: 210 sq.m.       | Agent Information<br>organ@millennium.realestate |
| Furniture: Fully furnished        |                                                  |
| Kitchen: European-style           |                                                  |
| Beach: Available                  |                                                  |
| Garden: Large                     |                                                  |
| Car park: 1                       |                                                  |
| Swimming Pool: Private            |                                                  |
| Long Term Rent Price : 70,000 THB |                                                  |
| Description                       |                                                  |