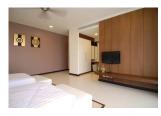

## Luxurious pool villa with Golf View (PKUH2764)

| Details                            | Features                    |
|------------------------------------|-----------------------------|
| Bedrooms: 3                        | Cable TV                    |
| Bathrooms: 3                       | Manned Security             |
| Floors: 1                          | CCTV                        |
| Interior size: Not Mentioned       |                             |
| Land size: 758 sq.m.               | Kathu, Phuket               |
| Exterior size: Not Mentioned       |                             |
| Total Built Area: 731 sq.m.        | Villa / House               |
| Furniture: Fully furnished         | Agent Information           |
| Kitchen: European-style            |                             |
| Beach: Available                   | organ@millennium.realestate |
| Garden: Mid-size                   |                             |
| Car park: Not Mentioned            |                             |
| Swimming Pool: Private             |                             |
| Long Term Rent Price : 150,000 THB |                             |
| Description                        |                             |