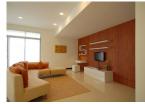

## Luxurious pool villa with Golf View (PKUH2764)

| Details                            | Features                    |
|------------------------------------|-----------------------------|
| Bedrooms: 3                        | Cable TV                    |
| Bathrooms: 3                       | Manned Security             |
| Floors: 1                          | CCTV                        |
| Interior size: Not Mentioned       |                             |
| Land size: 758 sq.m.               | Kathu, Phuket               |
| Exterior size: Not Mentioned       |                             |
| Total Built Area: 731 sq.m.        | Villa / House               |
| Furniture: Fully furnished         | Agent Information           |
| Kitchen: European-style            |                             |
| Beach: Available                   | organ@millennium.realestate |
| Garden: Mid-size                   |                             |
| Car park: Not Mentioned            |                             |
| Swimming Pool: Private             |                             |
| Long Term Rent Price : 150,000 THB |                             |
| Description                        |                             |