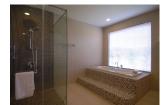

## Luxurious pool villa with Golf View (PKUH2764)

| Details                            | Features                    |
|------------------------------------|-----------------------------|
| Bedrooms: 3                        | Cable TV                    |
| Bathrooms: 3                       | Manned Security             |
| Floors: 1                          | CCTV                        |
| Interior size: Not Mentioned       |                             |
| Land size: 758 sq.m.               | Kathu, Phuket               |
| Exterior size: Not Mentioned       |                             |
| Total Built Area: 731 sq.m.        | Villa / House               |
| Furniture: Fully furnished         | Agent Information           |
| Kitchen: European-style            |                             |
| Beach: Available                   | organ@millennium.realestate |
| Garden: Mid-size                   |                             |
| Car park: Not Mentioned            |                             |
| Swimming Pool: Private             |                             |
| Long Term Rent Price : 150,000 THB |                             |
| Description                        |                             |