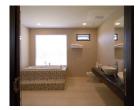

## Luxurious pool villa with Golf View (PKUH2764)

| Details                            | Features                    |
|------------------------------------|-----------------------------|
| Bedrooms: 3                        | Cable TV                    |
| Bathrooms: 3                       | Manned Security             |
| Floors: 1                          | CCTV                        |
| Interior size: Not Mentioned       |                             |
| Land size: 758 sq.m.               | Kathu, Phuket               |
| Exterior size: Not Mentioned       |                             |
| Total Built Area: 731 sq.m.        | Villa / House               |
| Furniture: Fully furnished         | Agent Information           |
| Kitchen: European-style            |                             |
| Beach: Available                   | organ@millennium.realestate |
| Garden: Mid-size                   |                             |
| Car park: Not Mentioned            |                             |
| Swimming Pool: Private             |                             |
| Long Term Rent Price : 150,000 THB |                             |
| Description                        |                             |