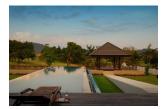

## Luxurious pool villa with Golf View (PKUH2764)

| Details                            | Features                    |
|------------------------------------|-----------------------------|
| Bedrooms: 3                        | Cable TV                    |
| Bathrooms: 3                       | Manned Security             |
| Floors: 1                          | CCTV                        |
| Interior size: Not Mentioned       |                             |
| Land size: 758 sq.m.               | Kathu, Phuket               |
| Exterior size: Not Mentioned       |                             |
| Total Built Area: 731 sq.m.        | Villa / House               |
| Furniture: Fully furnished         | Agent Information           |
| Kitchen: European-style            |                             |
| Beach: Available                   | organ@millennium.realestate |
| Garden: Mid-size                   |                             |
| Car park: Not Mentioned            |                             |
| Swimming Pool: Private             |                             |
| Long Term Rent Price : 150,000 THB |                             |
| Description                        |                             |