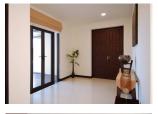

## Luxurious pool villa with Golf View (PKUH2764)

| Details                            | Features                    |
|------------------------------------|-----------------------------|
| Bedrooms: 3                        | Cable TV                    |
| Bathrooms: 3                       | Manned Security             |
| Floors: 1                          | CCTV                        |
| Interior size: Not Mentioned       |                             |
| Land size: 758 sq.m.               | Kathu, Phuket               |
| Exterior size: Not Mentioned       |                             |
| Total Built Area: 731 sq.m.        | Villa / House               |
| Furniture: Fully furnished         | Agent Information           |
| Kitchen: European-style            |                             |
| Beach: Available                   | organ@millennium.realestate |
| Garden: Mid-size                   |                             |
| Car park: Not Mentioned            |                             |
| Swimming Pool: Private             |                             |
| Long Term Rent Price : 150,000 THB |                             |
| Description                        |                             |