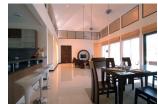

## Luxurious pool villa with Golf View (PKUH2764)

| Details                            | Features                    |
|------------------------------------|-----------------------------|
| Bedrooms: 3                        | Cable TV                    |
| Bathrooms: 3                       | Manned Security             |
| Floors: 1                          | CCTV                        |
| Interior size: Not Mentioned       |                             |
| Land size: 758 sq.m.               | Kathu, Phuket               |
| Exterior size: Not Mentioned       |                             |
| Total Built Area: 731 sq.m.        | Villa / House               |
| Furniture: Fully furnished         | Agent Information           |
| Kitchen: European-style            |                             |
| Beach: Available                   | organ@millennium.realestate |
| Garden: Mid-size                   |                             |
| Car park: Not Mentioned            |                             |
| Swimming Pool: Private             |                             |
| Long Term Rent Price : 150,000 THB |                             |
| Description                        |                             |