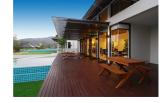

## Luxurious pool villa with Golf View (PKUH2764)

| Details                            | Features                    |
|------------------------------------|-----------------------------|
| Bedrooms: 3                        | Cable TV                    |
| Bathrooms: 3                       | Manned Security             |
| Floors: 1                          | CCTV                        |
| Interior size: Not Mentioned       |                             |
| Land size: 758 sq.m.               | Kathu, Phuket               |
| Exterior size: Not Mentioned       |                             |
| Total Built Area: 731 sq.m.        | Villa / House               |
| Furniture: Fully furnished         | Agent Information           |
| Kitchen: European-style            |                             |
| Beach: Available                   | organ@millennium.realestate |
| Garden: Mid-size                   |                             |
| Car park: Not Mentioned            |                             |
| Swimming Pool: Private             |                             |
| Long Term Rent Price : 150,000 THB |                             |
| Description                        |                             |

A luxurious single-level layout catering for those who do not want the inconvenience of going up flights of stairs our pensioners retirees physically challenged or senior citizens.