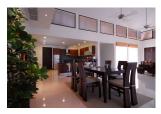

## Luxurious pool villa with Golf View (PKUH2764)

| Details                            | Features                    |
|------------------------------------|-----------------------------|
| Bedrooms: 3                        | Cable TV                    |
| Bathrooms: 3                       | Manned Security             |
| Floors: 1                          | CCTV                        |
| Interior size: Not Mentioned       |                             |
| Land size: 758 sq.m.               | Kathu, Phuket               |
| Exterior size: Not Mentioned       |                             |
| Total Built Area: 731 sq.m.        | Villa / House               |
| Furniture: Fully furnished         | Agent Information           |
| Kitchen: European-style            |                             |
| Beach: Available                   | organ@millennium.realestate |
| Garden: Mid-size                   |                             |
| Car park: Not Mentioned            |                             |
| Swimming Pool: Private             |                             |
| Long Term Rent Price : 150,000 THB |                             |
| Description                        |                             |