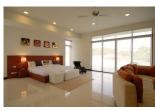

## Luxurious pool villa with Golf View (PKUH2764)

| Details                            | Features                    |
|------------------------------------|-----------------------------|
| Bedrooms: 3                        | Cable TV                    |
| Bathrooms: 3                       | Manned Security             |
| Floors: 1                          | CCTV                        |
| Interior size: Not Mentioned       |                             |
| Land size: 758 sq.m.               | Kathu, Phuket               |
| Exterior size: Not Mentioned       |                             |
| Total Built Area: 731 sq.m.        | Villa / House               |
| Furniture: Fully furnished         | Agent Information           |
| Kitchen: European-style            |                             |
| Beach: Available                   | organ@millennium.realestate |
| Garden: Mid-size                   |                             |
| Car park: Not Mentioned            |                             |
| Swimming Pool: Private             |                             |
| Long Term Rent Price : 150,000 THB |                             |
| Description                        |                             |