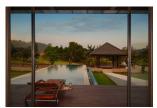

## Luxurious pool villa with Golf View (PKUH2764)

| Details                            | Features                    |
|------------------------------------|-----------------------------|
| Bedrooms: 3                        | Cable TV                    |
| Bathrooms: 3                       | Manned Security             |
| Floors: 1                          | CCTV                        |
| Interior size: Not Mentioned       |                             |
| Land size: 758 sq.m.               | Kathu, Phuket               |
| Exterior size: Not Mentioned       |                             |
| Total Built Area: 731 sq.m.        | Villa / House               |
| Furniture: Fully furnished         | Agent Information           |
| Kitchen: European-style            |                             |
| Beach: Available                   | organ@millennium.realestate |
| Garden: Mid-size                   |                             |
| Car park: Not Mentioned            |                             |
| Swimming Pool: Private             |                             |
| Long Term Rent Price : 150,000 THB |                             |
| Description                        |                             |

A luxurious single-level layout catering for those who do not want the inconvenience of going up flights of stairs our pensioners retirees physically challenged or senior citizens.