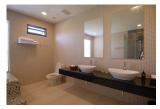

## Luxurious pool villa with Golf View (PKUH2764)

| Details                            | Features                    |
|------------------------------------|-----------------------------|
| Bedrooms: 3                        | Cable TV                    |
| Bathrooms: 3                       | Manned Security             |
| Floors: 1                          | CCTV                        |
| Interior size: Not Mentioned       |                             |
| Land size: 758 sq.m.               | Kathu, Phuket               |
| Exterior size: Not Mentioned       |                             |
| Total Built Area: 731 sq.m.        | Villa / House               |
| Furniture: Fully furnished         | Agent Information           |
| Kitchen: European-style            |                             |
| Beach: Available                   | organ@millennium.realestate |
| Garden: Mid-size                   |                             |
| Car park: Not Mentioned            |                             |
| Swimming Pool: Private             |                             |
| Long Term Rent Price : 150,000 THB |                             |
| Description                        |                             |