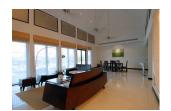

## Luxurious pool villa with Golf View (PKUH2764)

| Details                            | Features                    |
|------------------------------------|-----------------------------|
| Bedrooms: 3                        | Cable TV                    |
| Bathrooms: 3                       | Manned Security             |
| Floors: 1                          | CCTV                        |
| Interior size: Not Mentioned       |                             |
| Land size: 758 sq.m.               | Kathu, Phuket               |
| Exterior size: Not Mentioned       |                             |
| Total Built Area: 731 sq.m.        | Villa / House               |
| Furniture: Fully furnished         | Agent Information           |
| Kitchen: European-style            |                             |
| Beach: Available                   | organ@millennium.realestate |
| Garden: Mid-size                   |                             |
| Car park: Not Mentioned            |                             |
| Swimming Pool: Private             |                             |
| Long Term Rent Price : 150,000 THB |                             |
| Description                        |                             |