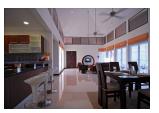

## Luxurious pool villa with Golf View (PKUH2764)

| Details                            | Features                    |
|------------------------------------|-----------------------------|
| Bedrooms: 3                        | Cable TV                    |
| Bathrooms: 3                       | Manned Security             |
| Floors: 1                          | CCTV                        |
| Interior size: Not Mentioned       |                             |
| Land size: 758 sq.m.               | Kathu, Phuket               |
| Exterior size: Not Mentioned       |                             |
| Total Built Area: 731 sq.m.        | Villa / House               |
| Furniture: Fully furnished         | Agent Information           |
| Kitchen: European-style            |                             |
| Beach: Available                   | organ@millennium.realestate |
| Garden: Mid-size                   |                             |
| Car park: Not Mentioned            |                             |
| Swimming Pool: Private             |                             |
| Long Term Rent Price : 150,000 THB |                             |
| Description                        |                             |