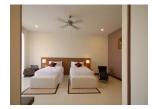

## Luxurious pool villa with Golf View (PKUH2764)

| Details                            | Features                    |
|------------------------------------|-----------------------------|
| Bedrooms: 3                        | Cable TV                    |
| Bathrooms: 3                       | Manned Security             |
| Floors: 1                          | CCTV                        |
| Interior size: Not Mentioned       |                             |
| Land size: 758 sq.m.               | Kathu, Phuket               |
| Exterior size: Not Mentioned       |                             |
| Total Built Area: 731 sq.m.        | Villa / House               |
| Furniture: Fully furnished         | Agent Information           |
| Kitchen: European-style            |                             |
| Beach: Available                   | organ@millennium.realestate |
| Garden: Mid-size                   |                             |
| Car park: Not Mentioned            |                             |
| Swimming Pool: Private             |                             |
| Long Term Rent Price : 150,000 THB |                             |
| Description                        |                             |