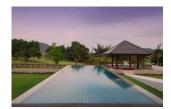

## Luxurious pool villa with Golf View (PKUH2764)

| Details                            | Features                    |
|------------------------------------|-----------------------------|
| Bedrooms: 3                        | Cable TV                    |
| Bathrooms: 3                       | Manned Security             |
| Floors: 1                          | CCTV                        |
| Interior size: Not Mentioned       |                             |
| Land size: 758 sq.m.               | Kathu, Phuket               |
| Exterior size: Not Mentioned       |                             |
| Total Built Area: 731 sq.m.        | Villa / House               |
| Furniture: Fully furnished         | Agent Information           |
| Kitchen: European-style            |                             |
| Beach: Available                   | organ@millennium.realestate |
| Garden: Mid-size                   |                             |
| Car park: Not Mentioned            |                             |
| Swimming Pool: Private             |                             |
| Long Term Rent Price : 150,000 THB |                             |
| Description                        |                             |