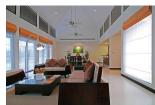

## Luxurious pool villa with Golf View (PKUH2764)

| Details                            | Features                    |
|------------------------------------|-----------------------------|
| Bedrooms: 3                        | Cable TV                    |
| Bathrooms: 3                       | Manned Security             |
| Floors: 1                          | CCTV                        |
| Interior size: Not Mentioned       |                             |
| Land size: 758 sq.m.               | Kathu, Phuket               |
| Exterior size: Not Mentioned       |                             |
| Total Built Area: 731 sq.m.        | Villa / House               |
| Furniture: Fully furnished         | Agent Information           |
| Kitchen: European-style            |                             |
| Beach: Available                   | organ@millennium.realestate |
| Garden: Mid-size                   |                             |
| Car park: Not Mentioned            |                             |
| Swimming Pool: Private             |                             |
| Long Term Rent Price : 150,000 THB |                             |
| Description                        |                             |