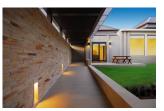

## Luxurious pool villa with Golf View (PKUH2764)

| Details                            | Features                    |
|------------------------------------|-----------------------------|
| Bedrooms: 3                        | Cable TV                    |
| Bathrooms: 3                       | Manned Security             |
| Floors: 1                          | CCTV                        |
| Interior size: Not Mentioned       |                             |
| Land size: 758 sq.m.               | Kathu, Phuket               |
| Exterior size: Not Mentioned       |                             |
| Total Built Area: 731 sq.m.        | Villa / House               |
| Furniture: Fully furnished         | Agent Information           |
| Kitchen: European-style            |                             |
| Beach: Available                   | organ@millennium.realestate |
| Garden: Mid-size                   |                             |
| Car park: Not Mentioned            |                             |
| Swimming Pool: Private             |                             |
| Long Term Rent Price : 150,000 THB |                             |
| Description                        |                             |

A luxurious single-level layout catering for those who do not want the inconvenience of going up flights of stairs our pensioners retirees physically challenged or senior citizens.