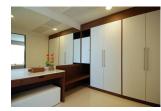

## Luxurious pool villa with Golf View (PKUH2764)

| Details                            | Features                    |
|------------------------------------|-----------------------------|
| Bedrooms: 3                        | Cable TV                    |
| Bathrooms: 3                       | Manned Security             |
| Floors: 1                          | CCTV                        |
| Interior size: Not Mentioned       |                             |
| Land size: 758 sq.m.               | Kathu, Phuket               |
| Exterior size: Not Mentioned       |                             |
| Total Built Area: 731 sq.m.        | Villa / House               |
| Furniture: Fully furnished         | Agent Information           |
| Kitchen: European-style            |                             |
| Beach: Available                   | organ@millennium.realestate |
| Garden: Mid-size                   |                             |
| Car park: Not Mentioned            |                             |
| Swimming Pool: Private             |                             |
| Long Term Rent Price : 150,000 THB |                             |
| Description                        |                             |