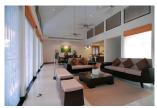

## Luxurious pool villa with Golf View (PKUH2764)

| Details                            | Features                    |
|------------------------------------|-----------------------------|
| Bedrooms: 3                        | Cable TV                    |
| Bathrooms: 3                       | Manned Security             |
| Floors: 1                          | CCTV                        |
| Interior size: Not Mentioned       |                             |
| Land size: 758 sq.m.               | Kathu, Phuket               |
| Exterior size: Not Mentioned       |                             |
| Total Built Area: 731 sq.m.        | Villa / House               |
| Furniture: Fully furnished         | Agent Information           |
| Kitchen: European-style            |                             |
| Beach: Available                   | organ@millennium.realestate |
| Garden: Mid-size                   |                             |
| Car park: Not Mentioned            |                             |
| Swimming Pool: Private             |                             |
| Long Term Rent Price : 150,000 THB |                             |
| Description                        |                             |