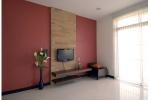

## Luxurious pool villa with Golf View (PKUH2764)

| Details                            | Features                    |
|------------------------------------|-----------------------------|
| Bedrooms: 3                        | Cable TV                    |
| Bathrooms: 3                       | Manned Security             |
| Floors: 1                          | CCTV                        |
| Interior size: Not Mentioned       |                             |
| Land size: 758 sq.m.               | Kathu, Phuket               |
| Exterior size: Not Mentioned       |                             |
| Total Built Area: 731 sq.m.        | Villa / House               |
| Furniture: Fully furnished         | Agent Information           |
| Kitchen: European-style            |                             |
| Beach: Available                   | organ@millennium.realestate |
| Garden: Mid-size                   |                             |
| Car park: Not Mentioned            |                             |
| Swimming Pool: Private             |                             |
| Long Term Rent Price : 150,000 THB |                             |
| Description                        |                             |