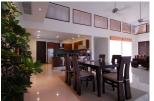

## Luxurious pool villa with Golf View (PKUH2764)

| Details                            | Features                    |
|------------------------------------|-----------------------------|
| Bedrooms: 3                        | Cable TV                    |
| Bathrooms: 3                       | Manned Security             |
| Floors: 1                          | CCTV                        |
| Interior size: Not Mentioned       |                             |
| Land size: 758 sq.m.               | Kathu, Phuket               |
| Exterior size: Not Mentioned       |                             |
| Total Built Area: 731 sq.m.        | Villa / House               |
| Furniture: Fully furnished         | Agent Information           |
| Kitchen: European-style            |                             |
| Beach: Available                   | organ@millennium.realestate |
| Garden: Mid-size                   |                             |
| Car park: Not Mentioned            |                             |
| Swimming Pool: Private             |                             |
| Long Term Rent Price : 150,000 THB |                             |
| Description                        |                             |