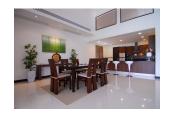

## Luxurious pool villa with Golf View (PKUH2764)

| Details                            | Features                    |
|------------------------------------|-----------------------------|
| Bedrooms: 3                        | Cable TV                    |
| Bathrooms: 3                       | Manned Security             |
| Floors: 1                          | CCTV                        |
| Interior size: Not Mentioned       |                             |
| Land size: 758 sq.m.               | Kathu, Phuket               |
| Exterior size: Not Mentioned       |                             |
| Total Built Area: 731 sq.m.        | Villa / House               |
| Furniture: Fully furnished         | Agent Information           |
| Kitchen: European-style            |                             |
| Beach: Available                   | organ@millennium.realestate |
| Garden: Mid-size                   |                             |
| Car park: Not Mentioned            |                             |
| Swimming Pool: Private             |                             |
| Long Term Rent Price : 150,000 THB |                             |
| Description                        |                             |