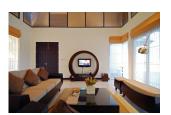

## Luxurious pool villa with Golf View (PKUH2764)

| Details                            | Features                    |
|------------------------------------|-----------------------------|
| Bedrooms: 3                        | Cable TV                    |
| Bathrooms: 3                       | Manned Security             |
| Floors: 1                          | CCTV                        |
| Interior size: Not Mentioned       |                             |
| Land size: 758 sq.m.               | Kathu, Phuket               |
| Exterior size: Not Mentioned       |                             |
| Total Built Area: 731 sq.m.        | Villa / House               |
| Furniture: Fully furnished         | Agent Information           |
| Kitchen: European-style            |                             |
| Beach: Available                   | organ@millennium.realestate |
| Garden: Mid-size                   |                             |
| Car park: Not Mentioned            |                             |
| Swimming Pool: Private             |                             |
| Long Term Rent Price : 150,000 THB |                             |
| Description                        |                             |

A luxurious single-level layout catering for those who do not want the inconvenience of going up flights of stairs our pensioners retirees physically challenged or senior citizens.