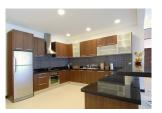

## Luxurious pool villa with Golf View (PKUH2764)

| Details                            | Features                    |
|------------------------------------|-----------------------------|
| Bedrooms: 3                        | Cable TV                    |
| Bathrooms: 3                       | Manned Security             |
| Floors: 1                          | CCTV                        |
| Interior size: Not Mentioned       |                             |
| Land size: 758 sq.m.               | Kathu, Phuket               |
| Exterior size: Not Mentioned       |                             |
| Total Built Area: 731 sq.m.        | Villa / House               |
| Furniture: Fully furnished         | Agent Information           |
| Kitchen: European-style            |                             |
| Beach: Available                   | organ@millennium.realestate |
| Garden: Mid-size                   |                             |
| Car park: Not Mentioned            |                             |
| Swimming Pool: Private             |                             |
| Long Term Rent Price : 150,000 THB |                             |
| Description                        |                             |

A luxurious single-level layout catering for those who do not want the inconvenience of going up flights of stairs our pensioners retirees physically challenged or senior citizens.