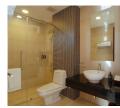

## Luxurious pool villa with Golf View (PKUH2764)

| Details                            | Features                    |
|------------------------------------|-----------------------------|
| Bedrooms: 3                        | Cable TV                    |
| Bathrooms: 3                       | Manned Security             |
| Floors: 1                          | CCTV                        |
| Interior size: Not Mentioned       |                             |
| Land size: 758 sq.m.               | Kathu, Phuket               |
| Exterior size: Not Mentioned       |                             |
| Total Built Area: 731 sq.m.        | Villa / House               |
| Furniture: Fully furnished         | Agent Information           |
| Kitchen: European-style            |                             |
| Beach: Available                   | organ@millennium.realestate |
| Garden: Mid-size                   |                             |
| Car park: Not Mentioned            |                             |
| Swimming Pool: Private             |                             |
| Long Term Rent Price : 150,000 THB |                             |
| Description                        |                             |