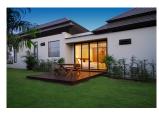

## Luxurious pool villa with Golf View (PKUH2764)

| Details                            | Features                    |
|------------------------------------|-----------------------------|
| Bedrooms: 3                        | Cable TV                    |
| Bathrooms: 3                       | Manned Security             |
| Floors: 1                          | CCTV                        |
| Interior size: Not Mentioned       |                             |
| Land size: 758 sq.m.               | Kathu, Phuket               |
| Exterior size: Not Mentioned       |                             |
| Total Built Area: 731 sq.m.        | Villa / House               |
| Furniture: Fully furnished         | Agent Information           |
| Kitchen: European-style            |                             |
| Beach: Available                   | organ@millennium.realestate |
| Garden: Mid-size                   |                             |
| Car park: Not Mentioned            |                             |
| Swimming Pool: Private             |                             |
| Long Term Rent Price : 150,000 THB |                             |
| Description                        |                             |

A luxurious single-level layout catering for those who do not want the inconvenience of going up flights of stairs our pensioners retirees physically challenged or senior citizens.