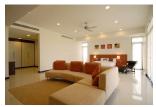

## Luxurious pool villa with Golf View (PKUH2764)

| Details                            | Features                    |
|------------------------------------|-----------------------------|
| Bedrooms: 3                        | Cable TV                    |
| Bathrooms: 3                       | Manned Security             |
| Floors: 1                          | CCTV                        |
| Interior size: Not Mentioned       |                             |
| Land size: 758 sq.m.               | Kathu, Phuket               |
| Exterior size: Not Mentioned       |                             |
| Total Built Area: 731 sq.m.        | Villa / House               |
| Furniture: Fully furnished         | Agent Information           |
| Kitchen: European-style            |                             |
| Beach: Available                   | organ@millennium.realestate |
| Garden: Mid-size                   |                             |
| Car park: Not Mentioned            |                             |
| Swimming Pool: Private             |                             |
| Long Term Rent Price : 150,000 THB |                             |
| Description                        |                             |

A luxurious single-level layout catering for those who do not want the inconvenience of going up flights of stairs our pensioners retirees physically challenged or senior citizens.