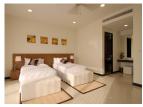

## Luxurious pool villa with Golf View (PKUH2764)

| Details                            | Features                    |
|------------------------------------|-----------------------------|
| Bedrooms: 3                        | Cable TV                    |
| Bathrooms: 3                       | Manned Security             |
| Floors: 1                          | CCTV                        |
| Interior size: Not Mentioned       |                             |
| Land size: 758 sq.m.               | Kathu, Phuket               |
| Exterior size: Not Mentioned       |                             |
| Total Built Area: 731 sq.m.        | Villa / House               |
| Furniture: Fully furnished         | Agent Information           |
| Kitchen: European-style            |                             |
| Beach: Available                   | organ@millennium.realestate |
| Garden: Mid-size                   |                             |
| Car park: Not Mentioned            |                             |
| Swimming Pool: Private             |                             |
| Long Term Rent Price : 150,000 THB |                             |
| Description                        |                             |