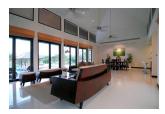

## Luxurious pool villa with Golf View (PKUH2764)

| Details                            | Features                    |
|------------------------------------|-----------------------------|
| Bedrooms: 3                        | Cable TV                    |
| Bathrooms: 3                       | Manned Security             |
| Floors: 1                          | CCTV                        |
| Interior size: Not Mentioned       |                             |
| Land size: 758 sq.m.               | Kathu, Phuket               |
| Exterior size: Not Mentioned       |                             |
| Total Built Area: 731 sq.m.        | Villa / House               |
| Furniture: Fully furnished         | Agent Information           |
| Kitchen: European-style            |                             |
| Beach: Available                   | organ@millennium.realestate |
| Garden: Mid-size                   |                             |
| Car park: Not Mentioned            |                             |
| Swimming Pool: Private             |                             |
| Long Term Rent Price : 150,000 THB |                             |
| Description                        |                             |