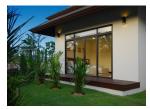

## Luxurious pool villa with Golf View (PKUH2764)

| Details                            | Features                    |
|------------------------------------|-----------------------------|
| Bedrooms: 3                        | Cable TV                    |
| Bathrooms: 3                       | Manned Security             |
| Floors: 1                          | CCTV                        |
| Interior size: Not Mentioned       |                             |
| Land size: 758 sq.m.               | Kathu, Phuket               |
| Exterior size: Not Mentioned       |                             |
| Total Built Area: 731 sq.m.        | Villa / House               |
| Furniture: Fully furnished         | Agent Information           |
| Kitchen: European-style            |                             |
| Beach: Available                   | organ@millennium.realestate |
| Garden: Mid-size                   |                             |
| Car park: Not Mentioned            |                             |
| Swimming Pool: Private             |                             |
| Long Term Rent Price : 150,000 THB |                             |
| Description                        |                             |

A luxurious single-level layout catering for those who do not want the inconvenience of going up flights of stairs our pensioners retirees physically challenged or senior citizens.