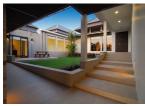

## Luxurious pool villa with Golf View (PKUH2764)

| Details                            | Features                    |
|------------------------------------|-----------------------------|
| Bedrooms: 3                        | Cable TV                    |
| Bathrooms: 3                       | Manned Security             |
| Floors: 1                          | CCTV                        |
| Interior size: Not Mentioned       |                             |
| Land size: 758 sq.m.               | Kathu, Phuket               |
| Exterior size: Not Mentioned       |                             |
| Total Built Area: 731 sq.m.        | Villa / House               |
| Furniture: Fully furnished         | Agent Information           |
| Kitchen: European-style            |                             |
| Beach: Available                   | organ@millennium.realestate |
| Garden: Mid-size                   |                             |
| Car park: Not Mentioned            |                             |
| Swimming Pool: Private             |                             |
| Long Term Rent Price : 150,000 THB |                             |
| Description                        |                             |

A luxurious single-level layout catering for those who do not want the inconvenience of going up flights of stairs our pensioners retirees physically challenged or senior citizens.