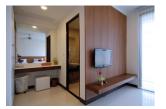

## Luxurious pool villa with Golf View (PKUH2764)

| Details                            | Features                    |
|------------------------------------|-----------------------------|
| Bedrooms: 3                        | Cable TV                    |
| Bathrooms: 3                       | Manned Security             |
| Floors: 1                          | CCTV                        |
| Interior size: Not Mentioned       |                             |
| Land size: 758 sq.m.               | Kathu, Phuket               |
| Exterior size: Not Mentioned       |                             |
| Total Built Area: 731 sq.m.        | Villa / House               |
| Furniture: Fully furnished         | Agent Information           |
| Kitchen: European-style            |                             |
| Beach: Available                   | organ@millennium.realestate |
| Garden: Mid-size                   |                             |
| Car park: Not Mentioned            |                             |
| Swimming Pool: Private             |                             |
| Long Term Rent Price : 150,000 THB |                             |
| Description                        |                             |

A luxurious single-level layout catering for those who do not want the inconvenience of going up flights of stairs our pensioners retirees physically challenged or senior citizens.