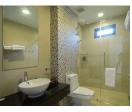

## Luxurious pool villa with Golf View (PKUH2764)

| Details                            | Features                    |
|------------------------------------|-----------------------------|
| Bedrooms: 3                        | Cable TV                    |
| Bathrooms: 3                       | Manned Security             |
| Floors: 1                          | CCTV                        |
| Interior size: Not Mentioned       |                             |
| Land size: 758 sq.m.               | Kathu, Phuket               |
| Exterior size: Not Mentioned       |                             |
| Total Built Area: 731 sq.m.        | Villa / House               |
| Furniture: Fully furnished         | Agent Information           |
| Kitchen: European-style            |                             |
| Beach: Available                   | organ@millennium.realestate |
| Garden: Mid-size                   |                             |
| Car park: Not Mentioned            |                             |
| Swimming Pool: Private             |                             |
| Long Term Rent Price : 150,000 THB |                             |
| Description                        |                             |