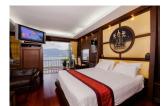

## A stunning view of Patong Bay Villa (PPTH2778)

| Details                            | Features                    |
|------------------------------------|-----------------------------|
| Bedrooms: 7                        | Cable TV                    |
| Bathrooms: 6                       | Jacuzzi                     |
| Floors: 2                          | CCTV                        |
| Interior size: Not Mentioned       | Maid Service                |
| Land size: Not Mentioned           |                             |
| Exterior size: Not Mentioned       | Patong, Phuket              |
| Total Built Area: 728 sq.m.        |                             |
| Furniture: Fully furnished         | Villa / House               |
| Kitchen: European-style            | Agent Information           |
| Beach: Available                   |                             |
| Garden: None                       | organ@millennium.realestate |
| Car park: 2                        |                             |
| Swimming Pool: Private             |                             |
| Sale Price : 110M THB              |                             |
| Long Term Rent Price : 330,000 THB |                             |

## Description

From the outside the villas looks very much like a Thai villa. The traditional wave type roofs bearing down in an imposing manner are a constant reminder that you're in beautiful Thailand. Step inside and you'll be struck by the pleasing familiarity of the place thanks to the distinctly Western influence on decors. Spend relaxing times in the pool cum Jacuzzi or admire the panoramic views of Patong the villa promises you opulence aplenty amid exciting holidays. The living area is generous in proportion and designed in an open manner to accommodate twelve guests in comfort without sacrificing privacy. A large sofa in the living area sets the scene for convivial get-togethers. Large glass windows fronting the lounge offer unhindered views of the pool and the magnificence of Patong bay in the distance. Buddhist and Thai artefacts standing out amidst the familiar European decor create a stylish contrast between local culture and modern opulence. Designed to pamper the senses the villa is a boon especially for lovers of good food. The tantalising prospect of savouring the best of European and Thai cuisine prepared in two separate kitchens is sure to break the resolve of even the most steadfast dieter. The dining table that seats 12 guests is a wonderful place to strengthen bonds of friendship as you savour the array of traditional Thai fare that makes its way from the Thai kitchen in the villa. The European kitchen comes equipped with all essentials of fine dining like refrigerator wine fridge microwave gas hob and oven. Stylish loungers dotting the expansive pool deck tempt you with the enticing prospects of warm sunlight and stunning views of the sea below.