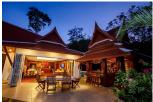

## Description

From the outside the villas looks very much like a Thai villa. The traditional wave type roofs bearing down in an imposing manner are a constant reminder that you're in beautiful Thailand. Step inside and you'll be struck by the pleasing familiarity of the place thanks to the distinctly Western influence on decors. Spend relaxing times in the pool cum Jacuzzi or admire the panoramic views of Patong the villa promises you opulence aplenty amid exciting holidays. The living area is generous in proportion and designed in an open manner to accommodate twelve guests in comfort without sacrificing privacy. A large sofa in the living area sets the scene for convivial get-togethers. Large glass windows fronting the lounge offer unhindered views of the pool and the magnificence of Patong bay in the distance. Buddhist and Thai artefacts standing out amidst the familiar European decor create a stylish contrast between local culture and modern opulence. Designed to pamper the senses the villa is a boon especially for lovers of good food. The tantalising prospect of savouring the best of European and Thai cuisine prepared in two separate kitchens is sure to break the resolve of even the most steadfast dieter. The dining table that seats 12 guests is a wonderful place to strengthen bonds of friendship as you savour the array of traditional Thai fare that makes its way from the Thai kitchen in the villa. The European kitchen comes equipped with all essentials of fine dining like refrigerator wine fridge microwave gas hob and oven. Stylish loungers dotting the expansive pool deck tempt you with the enticing prospects of warm sunlight and stunning views of the sea below.