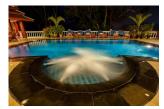

## Description

From the outside the villas looks very much like a Thai villa. The traditional wave type roofs bearing down in an imposing manner are a constant reminder that you're in beautiful Thailand. Step inside and you'll be struck by the pleasing familiarity of the place thanks to the distinctly Western influence on decors. Spend relaxing times in the pool cum Jacuzzi or admire the panoramic views of Patong the villa promises you opulence aplenty amid exciting holidays. The living area is generous in proportion and designed in an open manner to accommodate twelve guests in comfort without sacrificing privacy. A large sofa in the living area sets the scene for convivial get-togethers. Large glass windows fronting the lounge offer unhindered views of the pool and the magnificence of Patong bay in the distance. Buddhist and Thai artefacts standing out amidst the familiar European decor create a stylish contrast between local culture and modern opulence. Designed to pamper the senses the villa is a boon especially for lovers of good food. The tantalising prospect of savouring the best of European and Thai cuisine prepared in two separate kitchens is sure to break the resolve of even the most steadfast dieter. The dining table that seats 12 guests is a wonderful place to strengthen bonds of friendship as you savour the array of traditional Thai fare that makes its way from the Thai kitchen in the villa. The European kitchen comes equipped with all essentials of fine dining like refrigerator wine fridge microwave gas hob and oven. Stylish loungers dotting the expansive pool deck tempt you with the enticing prospects of warm sunlight and stunning views of the sea below.