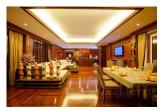

## Description

From the outside the villas looks very much like a Thai villa. The traditional wave type roofs bearing down in an imposing manner are a constant reminder that you're in beautiful Thailand. Step inside and you'll be struck by the pleasing familiarity of the place thanks to the distinctly Western influence on decors. Spend relaxing times in the pool cum Jacuzzi or admire the panoramic views of Patong the villa promises you opulence aplenty amid exciting holidays. The living area is generous in proportion and designed in an open manner to accommodate twelve guests in comfort without sacrificing privacy. A large sofa in the living area sets the scene for convivial get-togethers. Large glass windows fronting the lounge offer unhindered views of the pool and the magnificence of Patong bay in the distance. Buddhist and Thai artefacts standing out amidst the familiar European decor create a stylish contrast between local culture and modern opulence. Designed to pamper the senses the villa is a boon especially for lovers of good food. The tantalising prospect of savouring the best of European and Thai cuisine prepared in two separate kitchens is sure to break the resolve of even the most steadfast dieter. The dining table that seats 12 guests is a wonderful place to strengthen bonds of friendship as you savour the array of traditional Thai fare that makes its way from the Thai kitchen in the villa. The European kitchen comes equipped with all essentials of fine dining like refrigerator wine fridge microwave gas hob and oven. Stylish loungers dotting the expansive pool deck tempt you with the enticing prospects of warm sunlight and stunning views of the sea below.