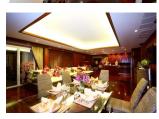

## Description

From the outside the villas looks very much like a Thai villa. The traditional wave type roofs bearing down in an imposing manner are a constant reminder that you're in beautiful Thailand. Step inside and you'll be struck by the pleasing familiarity of the place thanks to the distinctly Western influence on decors. Spend relaxing times in the pool cum Jacuzzi or admire the panoramic views of Patong the villa promises you opulence aplenty amid exciting holidays. The living area is generous in proportion and designed in an open manner to accommodate twelve guests in comfort without sacrificing privacy. A large sofa in the living area sets the scene for convivial get-togethers. Large glass windows fronting the lounge offer unhindered views of the pool and the magnificence of Patong bay in the distance. Buddhist and Thai artefacts standing out amidst the familiar European decor create a stylish contrast between local culture and modern opulence. Designed to pamper the senses the villa is a boon especially for lovers of good food. The tantalising prospect of savouring the best of European and Thai cuisine prepared in two separate kitchens is sure to break the resolve of even the most steadfast dieter. The dining table that seats 12 guests is a wonderful place to strengthen bonds of friendship as you savour the array of traditional Thai fare that makes its way from the Thai kitchen in the villa. The European kitchen comes equipped with all essentials of fine dining like refrigerator wine fridge microwave gas hob and oven. Stylish loungers dotting the expansive pool deck tempt you with the enticing prospects of warm sunlight and stunning views of the sea below.