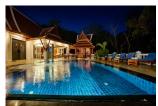

## A stunning view of Patong Bay Villa (PPTH2778)

| Details                            | Features                    |
|------------------------------------|-----------------------------|
| Bedrooms: 7                        | Cable TV                    |
| Bathrooms: 6                       | Jacuzzi                     |
| Floors: 2                          | CCTV                        |
| Interior size: Not Mentioned       | Maid Service                |
| Land size: Not Mentioned           |                             |
| Exterior size: Not Mentioned       | Patong, Phuket              |
| Total Built Area: 728 sq.m.        |                             |
| Furniture: Fully furnished         | Villa / House               |
| Kitchen: European-style            | Agent Information           |
| Beach: Available                   |                             |
| Garden: None                       | organ@millennium.realestate |
| Car park: 2                        |                             |
| Swimming Pool: Private             |                             |
| Sale Price : 110M THB              |                             |
| Long Term Rent Price : 330,000 THB |                             |

## Description

From the outside the villas looks very much like a Thai villa. The traditional wave type roofs bearing down in an imposing manner are a constant reminder that you're in beautiful Thailand. Step inside and you'll be struck by the pleasing familiarity of the place thanks to the distinctly Western influence on decors. Spend relaxing times in the pool cum Jacuzzi or admire the panoramic views of Patong the villa promises you opulence aplenty amid exciting holidays. The living area is generous in proportion and designed in an open manner to accommodate twelve guests in comfort without sacrificing privacy. A large sofa in the living area sets the scene for convivial get-togethers. Large glass windows fronting the lounge offer unhindered views of the pool and the magnificence of Patong bay in the distance. Buddhist and Thai artefacts standing out amidst the familiar European decor create a stylish contrast between local culture and modern opulence. Designed to pamper the senses the villa is a boon especially for lovers of good food. The tantalising prospect of savouring the best of European and Thai cuisine prepared in two separate kitchens is sure to break the resolve of even the most steadfast dieter. The dining table that seats 12 guests is a wonderful place to strengthen bonds of friendship as you savour the array of traditional Thai fare that makes its way from the Thai kitchen in the villa. The European kitchen comes equipped with all essentials of fine dining like refrigerator wine fridge microwave gas hob and oven. Stylish loungers dotting the expansive pool deck tempt you with the enticing prospects of warm sunlight and stunning views of the sea below.