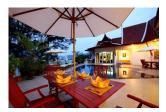

## Description

From the outside the villas looks very much like a Thai villa. The traditional wave type roofs bearing down in an imposing manner are a constant reminder that you're in beautiful Thailand. Step inside and you'll be struck by the pleasing familiarity of the place thanks to the distinctly Western influence on decors. Spend relaxing times in the pool cum Jacuzzi or admire the panoramic views of Patong the villa promises you opulence aplenty amid exciting holidays. The living area is generous in proportion and designed in an open manner to accommodate twelve guests in comfort without sacrificing privacy. A large sofa in the living area sets the scene for convivial get-togethers. Large glass windows fronting the lounge offer unhindered views of the pool and the magnificence of Patong bay in the distance. Buddhist and Thai artefacts standing out amidst the familiar European decor create a stylish contrast between local culture and modern opulence. Designed to pamper the senses the villa is a boon especially for lovers of good food. The tantalising prospect of savouring the best of European and Thai cuisine prepared in two separate kitchens is sure to break the resolve of even the most steadfast dieter. The dining table that seats 12 guests is a wonderful place to strengthen bonds of friendship as you savour the array of traditional Thai fare that makes its way from the Thai kitchen in the villa. The European kitchen comes equipped with all essentials of fine dining like refrigerator wine fridge microwave gas hob and oven. Stylish loungers dotting the expansive pool deck tempt you with the enticing prospects of warm sunlight and stunning views of the sea below.