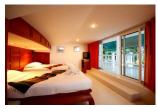

## Description

From the outside the villas looks very much like a Thai villa. The traditional wave type roofs bearing down in an imposing manner are a constant reminder that you're in beautiful Thailand. Step inside and you'll be struck by the pleasing familiarity of the place thanks to the distinctly Western influence on decors. Spend relaxing times in the pool cum Jacuzzi or admire the panoramic views of Patong the villa promises you opulence aplenty amid exciting holidays. The living area is generous in proportion and designed in an open manner to accommodate twelve guests in comfort without sacrificing privacy. A large sofa in the living area sets the scene for convivial get-togethers. Large glass windows fronting the lounge offer unhindered views of the pool and the magnificence of Patong bay in the distance. Buddhist and Thai artefacts standing out amidst the familiar European decor create a stylish contrast between local culture and modern opulence. Designed to pamper the senses the villa is a boon especially for lovers of good food. The tantalising prospect of savouring the best of European and Thai cuisine prepared in two separate kitchens is sure to break the resolve of even the most steadfast dieter. The dining table that seats 12 guests is a wonderful place to strengthen bonds of friendship as you savour the array of traditional Thai fare that makes its way from the Thai kitchen in the villa. The European kitchen comes equipped with all essentials of fine dining like refrigerator wine fridge microwave gas hob and oven. Stylish loungers dotting the expansive pool deck tempt you with the enticing prospects of warm sunlight and stunning views of the sea below.