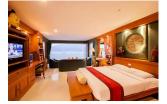

## Description

From the outside the villas looks very much like a Thai villa. The traditional wave type roofs bearing down in an imposing manner are a constant reminder that you're in beautiful Thailand. Step inside and you'll be struck by the pleasing familiarity of the place thanks to the distinctly Western influence on decors. Spend relaxing times in the pool cum Jacuzzi or admire the panoramic views of Patong the villa promises you opulence aplenty amid exciting holidays. The living area is generous in proportion and designed in an open manner to accommodate twelve guests in comfort without sacrificing privacy. A large sofa in the living area sets the scene for convivial get-togethers. Large glass windows fronting the lounge offer unhindered views of the pool and the magnificence of Patong bay in the distance. Buddhist and Thai artefacts standing out amidst the familiar European decor create a stylish contrast between local culture and modern opulence. Designed to pamper the senses the villa is a boon especially for lovers of good food. The tantalising prospect of savouring the best of European and Thai cuisine prepared in two separate kitchens is sure to break the resolve of even the most steadfast dieter. The dining table that seats 12 guests is a wonderful place to strengthen bonds of friendship as you savour the array of traditional Thai fare that makes its way from the Thai kitchen in the villa. The European kitchen comes equipped with all essentials of fine dining like refrigerator wine fridge microwave gas hob and oven. Stylish loungers dotting the expansive pool deck tempt you with the enticing prospects of warm sunlight and stunning views of the sea below.