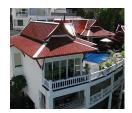

## Description

From the outside the villas looks very much like a Thai villa. The traditional wave type roofs bearing down in an imposing manner are a constant reminder that you're in beautiful Thailand. Step inside and you'll be struck by the pleasing familiarity of the place thanks to the distinctly Western influence on decors. Spend relaxing times in the pool cum Jacuzzi or admire the panoramic views of Patong the villa promises you opulence aplenty amid exciting holidays. The living area is generous in proportion and designed in an open manner to accommodate twelve guests in comfort without sacrificing privacy. A large sofa in the living area sets the scene for convivial get-togethers. Large glass windows fronting the lounge offer unhindered views of the pool and the magnificence of Patong bay in the distance. Buddhist and Thai artefacts standing out amidst the familiar European decor create a stylish contrast between local culture and modern opulence. Designed to pamper the senses the villa is a boon especially for lovers of good food. The tantalising prospect of savouring the best of European and Thai cuisine prepared in two separate kitchens is sure to break the resolve of even the most steadfast dieter. The dining table that seats 12 guests is a wonderful place to strengthen bonds of friendship as you savour the array of traditional Thai fare that makes its way from the Thai kitchen in the villa. The European kitchen comes equipped with all essentials of fine dining like refrigerator wine fridge microwave gas hob and oven. Stylish loungers dotting the expansive pool deck tempt you with the enticing prospects of warm sunlight and stunning views of the sea below.