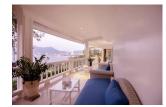

## Description

From the outside the villas looks very much like a Thai villa. The traditional wave type roofs bearing down in an imposing manner are a constant reminder that you're in beautiful Thailand. Step inside and you'll be struck by the pleasing familiarity of the place thanks to the distinctly Western influence on decors. Spend relaxing times in the pool cum Jacuzzi or admire the panoramic views of Patong the villa promises you opulence aplenty amid exciting holidays. The living area is generous in proportion and designed in an open manner to accommodate twelve guests in comfort without sacrificing privacy. A large sofa in the living area sets the scene for convivial get-togethers. Large glass windows fronting the lounge offer unhindered views of the pool and the magnificence of Patong bay in the distance. Buddhist and Thai artefacts standing out amidst the familiar European decor create a stylish contrast between local culture and modern opulence. Designed to pamper the senses the villa is a boon especially for lovers of good food. The tantalising prospect of savouring the best of European and Thai cuisine prepared in two separate kitchens is sure to break the resolve of even the most steadfast dieter. The dining table that seats 12 guests is a wonderful place to strengthen bonds of friendship as you savour the array of traditional Thai fare that makes its way from the Thai kitchen in the villa. The European kitchen comes equipped with all essentials of fine dining like refrigerator wine fridge microwave gas hob and oven. Stylish loungers dotting the expansive pool deck tempt you with the enticing prospects of warm sunlight and stunning views of the sea below.