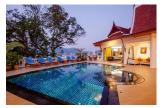

## Description

From the outside the villas looks very much like a Thai villa. The traditional wave type roofs bearing down in an imposing manner are a constant reminder that you're in beautiful Thailand. Step inside and you'll be struck by the pleasing familiarity of the place thanks to the distinctly Western influence on decors. Spend relaxing times in the pool cum Jacuzzi or admire the panoramic views of Patong the villa promises you opulence aplenty amid exciting holidays. The living area is generous in proportion and designed in an open manner to accommodate twelve guests in comfort without sacrificing privacy. A large sofa in the living area sets the scene for convivial get-togethers. Large glass windows fronting the lounge offer unhindered views of the pool and the magnificence of Patong bay in the distance. Buddhist and Thai artefacts standing out amidst the familiar European decor create a stylish contrast between local culture and modern opulence. Designed to pamper the senses the villa is a boon especially for lovers of good food. The tantalising prospect of savouring the best of European and Thai cuisine prepared in two separate kitchens is sure to break the resolve of even the most steadfast dieter. The dining table that seats 12 guests is a wonderful place to strengthen bonds of friendship as you savour the array of traditional Thai fare that makes its way from the Thai kitchen in the villa. The European kitchen comes equipped with all essentials of fine dining like refrigerator wine fridge microwave gas hob and oven. Stylish loungers dotting the expansive pool deck tempt you with the enticing prospects of warm sunlight and stunning views of the sea below.