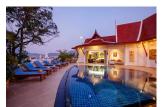

## A stunning view of Patong Bay Villa (PPTH2778)

| Details                            | Features                    |
|------------------------------------|-----------------------------|
| Bedrooms: 7                        | Cable TV                    |
| Bathrooms: 6                       | Jacuzzi                     |
| Floors: 2                          | CCTV                        |
| Interior size: Not Mentioned       | Maid Service                |
| Land size: Not Mentioned           |                             |
| Exterior size: Not Mentioned       | Patong, Phuket              |
| Total Built Area: 728 sq.m.        |                             |
| Furniture: Fully furnished         | Villa / House               |
| Kitchen: European-style            | Agent Information           |
| Beach: Available                   |                             |
| Garden: None                       | organ@millennium.realestate |
| Car park: 2                        |                             |
| Swimming Pool: Private             |                             |
| Sale Price : 110M THB              |                             |
| Long Term Rent Price : 330,000 THB |                             |

## Description

From the outside the villas looks very much like a Thai villa. The traditional wave type roofs bearing down in an imposing manner are a constant reminder that you're in beautiful Thailand. Step inside and you'll be struck by the pleasing familiarity of the place thanks to the distinctly Western influence on decors. Spend relaxing times in the pool cum Jacuzzi or admire the panoramic views of Patong the villa promises you opulence aplenty amid exciting holidays. The living area is generous in proportion and designed in an open manner to accommodate twelve guests in comfort without sacrificing privacy. A large sofa in the living area sets the scene for convivial get-togethers. Large glass windows fronting the lounge offer unhindered views of the pool and the magnificence of Patong bay in the distance. Buddhist and Thai artefacts standing out amidst the familiar European decor create a stylish contrast between local culture and modern opulence. Designed to pamper the senses the villa is a boon especially for lovers of good food. The tantalising prospect of savouring the best of European and Thai cuisine prepared in two separate kitchens is sure to break the resolve of even the most steadfast dieter. The dining table that seats 12 guests is a wonderful place to strengthen bonds of friendship as you savour the array of traditional Thai fare that makes its way from the Thai kitchen in the villa. The European kitchen comes equipped with all essentials of fine dining like refrigerator wine fridge microwave gas hob and oven. Stylish loungers dotting the expansive pool deck tempt you with the enticing prospects of warm sunlight and stunning views of the sea below.