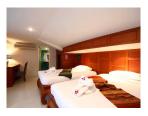

## A stunning view of Patong Bay Villa (PPTH2778)

| Details                            | Features                    |
|------------------------------------|-----------------------------|
| Bedrooms: 7                        | Cable TV                    |
| Bathrooms: 6                       | Jacuzzi                     |
| Floors: 2                          | CCTV                        |
| Interior size: Not Mentioned       | Maid Service                |
| Land size: Not Mentioned           |                             |
| Exterior size: Not Mentioned       | Patong, Phuket              |
| Total Built Area: 728 sq.m.        |                             |
| Furniture: Fully furnished         | Villa / House               |
| Kitchen: European-style            | Agent Information           |
| Beach: Available                   |                             |
| Garden: None                       | organ@millennium.realestate |
| Car park: 2                        |                             |
| Swimming Pool: Private             |                             |
| Sale Price : 110M THB              |                             |
| Long Term Rent Price : 330,000 THB |                             |