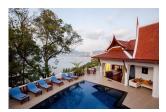

## A stunning view of Patong Bay Villa (PPTH2778)

| Details                            | Features                    |
|------------------------------------|-----------------------------|
| Bedrooms: 7                        | Cable TV                    |
| Bathrooms: 6                       | Jacuzzi                     |
| Floors: 2                          | CCTV                        |
| Interior size: Not Mentioned       | Maid Service                |
| Land size: Not Mentioned           |                             |
| Exterior size: Not Mentioned       | Patong, Phuket              |
| Total Built Area: 728 sq.m.        |                             |
| Furniture: Fully furnished         | Villa / House               |
| Kitchen: European-style            | Agent Information           |
| Beach: Available                   |                             |
| Garden: None                       | organ@millennium.realestate |
| Car park: 2                        |                             |
| Swimming Pool: Private             |                             |
| Sale Price : 110M THB              |                             |
| Long Term Rent Price : 330,000 THB |                             |

## Description

From the outside the villas looks very much like a Thai villa. The traditional wave type roofs bearing down in an imposing manner are a constant reminder that you're in beautiful Thailand. Step inside and you'll be struck by the pleasing familiarity of the place thanks to the distinctly Western influence on decors. Spend relaxing times in the pool cum Jacuzzi or admire the panoramic views of Patong the villa promises you opulence aplenty amid exciting holidays. The living area is generous in proportion and designed in an open manner to accommodate twelve guests in comfort without sacrificing privacy. A large sofa in the living area sets the scene for convivial get-togethers. Large glass windows fronting the lounge offer unhindered views of the pool and the magnificence of Patong bay in the distance. Buddhist and Thai artefacts standing out amidst the familiar European decor create a stylish contrast between local culture and modern opulence. Designed to pamper the senses the villa is a boon especially for lovers of good food. The tantalising prospect of savouring the best of European and Thai cuisine prepared in two separate kitchens is sure to break the resolve of even the most steadfast dieter. The dining table that seats 12 guests is a wonderful place to strengthen bonds of friendship as you savour the array of traditional Thai fare that makes its way from the Thai kitchen in the villa. The European kitchen comes equipped with all essentials of fine dining like refrigerator wine fridge microwave gas hob and oven. Stylish loungers dotting the expansive pool deck tempt you with the enticing prospects of warm sunlight and stunning views of the sea below.