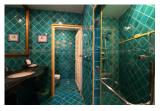

## Description

From the outside the villas looks very much like a Thai villa. The traditional wave type roofs bearing down in an imposing manner are a constant reminder that you're in beautiful Thailand. Step inside and you'll be struck by the pleasing familiarity of the place thanks to the distinctly Western influence on decors. Spend relaxing times in the pool cum Jacuzzi or admire the panoramic views of Patong the villa promises you opulence aplenty amid exciting holidays. The living area is generous in proportion and designed in an open manner to accommodate twelve guests in comfort without sacrificing privacy. A large sofa in the living area sets the scene for convivial get-togethers. Large glass windows fronting the lounge offer unhindered views of the pool and the magnificence of Patong bay in the distance. Buddhist and Thai artefacts standing out amidst the familiar European decor create a stylish contrast between local culture and modern opulence. Designed to pamper the senses the villa is a boon especially for lovers of good food. The tantalising prospect of savouring the best of European and Thai cuisine prepared in two separate kitchens is sure to break the resolve of even the most steadfast dieter. The dining table that seats 12 guests is a wonderful place to strengthen bonds of friendship as you savour the array of traditional Thai fare that makes its way from the Thai kitchen in the villa. The European kitchen comes equipped with all essentials of fine dining like refrigerator wine fridge microwave gas hob and oven. Stylish loungers dotting the expansive pool deck tempt you with the enticing prospects of warm sunlight and stunning views of the sea below.