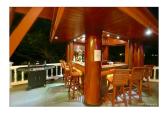

## Description

From the outside the villas looks very much like a Thai villa. The traditional wave type roofs bearing down in an imposing manner are a constant reminder that you're in beautiful Thailand. Step inside and you'll be struck by the pleasing familiarity of the place thanks to the distinctly Western influence on decors. Spend relaxing times in the pool cum Jacuzzi or admire the panoramic views of Patong the villa promises you opulence aplenty amid exciting holidays. The living area is generous in proportion and designed in an open manner to accommodate twelve guests in comfort without sacrificing privacy. A large sofa in the living area sets the scene for convivial get-togethers. Large glass windows fronting the lounge offer unhindered views of the pool and the magnificence of Patong bay in the distance. Buddhist and Thai artefacts standing out amidst the familiar European decor create a stylish contrast between local culture and modern opulence. Designed to pamper the senses the villa is a boon especially for lovers of good food. The tantalising prospect of savouring the best of European and Thai cuisine prepared in two separate kitchens is sure to break the resolve of even the most steadfast dieter. The dining table that seats 12 guests is a wonderful place to strengthen bonds of friendship as you savour the array of traditional Thai fare that makes its way from the Thai kitchen in the villa. The European kitchen comes equipped with all essentials of fine dining like refrigerator wine fridge microwave gas hob and oven. Stylish loungers dotting the expansive pool deck tempt you with the enticing prospects of warm sunlight and stunning views of the sea below.