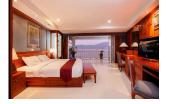

## A stunning view of Patong Bay Villa (PPTH2778)

| Details                            | Features                    |
|------------------------------------|-----------------------------|
| Bedrooms: 7                        | Cable TV                    |
| Bathrooms: 6                       | Jacuzzi                     |
| Floors: 2                          | CCTV                        |
| Interior size: Not Mentioned       | Maid Service                |
| Land size: Not Mentioned           |                             |
| Exterior size: Not Mentioned       | Patong, Phuket              |
| Total Built Area: 728 sq.m.        |                             |
| Furniture: Fully furnished         | Villa / House               |
| Kitchen: European-style            | Agent Information           |
| Beach: Available                   |                             |
| Garden: None                       | organ@millennium.realestate |
| Car park: 2                        |                             |
| Swimming Pool: Private             |                             |
| Sale Price : 110M THB              |                             |
| Long Term Rent Price : 330,000 THB |                             |

## Description

From the outside the villas looks very much like a Thai villa. The traditional wave type roofs bearing down in an imposing manner are a constant reminder that you're in beautiful Thailand. Step inside and you'll be struck by the pleasing familiarity of the place thanks to the distinctly Western influence on decors. Spend relaxing times in the pool cum Jacuzzi or admire the panoramic views of Patong the villa promises you opulence aplenty amid exciting holidays. The living area is generous in proportion and designed in an open manner to accommodate twelve guests in comfort without sacrificing privacy. A large sofa in the living area sets the scene for convivial get-togethers. Large glass windows fronting the lounge offer unhindered views of the pool and the magnificence of Patong bay in the distance. Buddhist and Thai artefacts standing out amidst the familiar European decor create a stylish contrast between local culture and modern opulence. Designed to pamper the senses the villa is a boon especially for lovers of good food. The tantalising prospect of savouring the best of European and Thai cuisine prepared in two separate kitchens is sure to break the resolve of even the most steadfast dieter. The dining table that seats 12 guests is a wonderful place to strengthen bonds of friendship as you savour the array of traditional Thai fare that makes its way from the Thai kitchen in the villa. The European kitchen comes equipped with all essentials of fine dining like refrigerator wine fridge microwave gas hob and oven. Stylish loungers dotting the expansive pool deck tempt you with the enticing prospects of warm sunlight and stunning views of the sea below.