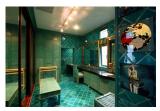

## Description

From the outside the villas looks very much like a Thai villa. The traditional wave type roofs bearing down in an imposing manner are a constant reminder that you're in beautiful Thailand. Step inside and you'll be struck by the pleasing familiarity of the place thanks to the distinctly Western influence on decors. Spend relaxing times in the pool cum Jacuzzi or admire the panoramic views of Patong the villa promises you opulence aplenty amid exciting holidays. The living area is generous in proportion and designed in an open manner to accommodate twelve guests in comfort without sacrificing privacy. A large sofa in the living area sets the scene for convivial get-togethers. Large glass windows fronting the lounge offer unhindered views of the pool and the magnificence of Patong bay in the distance. Buddhist and Thai artefacts standing out amidst the familiar European decor create a stylish contrast between local culture and modern opulence. Designed to pamper the senses the villa is a boon especially for lovers of good food. The tantalising prospect of savouring the best of European and Thai cuisine prepared in two separate kitchens is sure to break the resolve of even the most steadfast dieter. The dining table that seats 12 guests is a wonderful place to strengthen bonds of friendship as you savour the array of traditional Thai fare that makes its way from the Thai kitchen in the villa. The European kitchen comes equipped with all essentials of fine dining like refrigerator wine fridge microwave gas hob and oven. Stylish loungers dotting the expansive pool deck tempt you with the enticing prospects of warm sunlight and stunning views of the sea below.