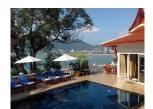

## A stunning view of Patong Bay Villa (PPTH2778)

| Details                            | Features                    |
|------------------------------------|-----------------------------|
| Bedrooms: 7                        | Cable TV                    |
| Bathrooms: 6                       | Jacuzzi                     |
| Floors: 2                          | CCTV                        |
| Interior size: Not Mentioned       | Maid Service                |
| Land size: Not Mentioned           |                             |
| Exterior size: Not Mentioned       | Patong, Phuket              |
| Total Built Area: 728 sq.m.        |                             |
| Furniture: Fully furnished         | Villa / House               |
| Kitchen: European-style            | Agent Information           |
| Beach: Available                   |                             |
| Garden: None                       | organ@millennium.realestate |
| Car park: 2                        |                             |
| Swimming Pool: Private             |                             |
| Sale Price : 110M THB              |                             |
| Long Term Rent Price : 330,000 THB |                             |

## Description

From the outside the villas looks very much like a Thai villa. The traditional wave type roofs bearing down in an imposing manner are a constant reminder that you're in beautiful Thailand. Step inside and you'll be struck by the pleasing familiarity of the place thanks to the distinctly Western influence on decors. Spend relaxing times in the pool cum Jacuzzi or admire the panoramic views of Patong the villa promises you opulence aplenty amid exciting holidays. The living area is generous in proportion and designed in an open manner to accommodate twelve guests in comfort without sacrificing privacy. A large sofa in the living area sets the scene for convivial get-togethers. Large glass windows fronting the lounge offer unhindered views of the pool and the magnificence of Patong bay in the distance. Buddhist and Thai artefacts standing out amidst the familiar European decor create a stylish contrast between local culture and modern opulence. Designed to pamper the senses the villa is a boon especially for lovers of good food. The tantalising prospect of savouring the best of European and Thai cuisine prepared in two separate kitchens is sure to break the resolve of even the most steadfast dieter. The dining table that seats 12 guests is a wonderful place to strengthen bonds of friendship as you savour the array of traditional Thai fare that makes its way from the Thai kitchen in the villa. The European kitchen comes equipped with all essentials of fine dining like refrigerator wine fridge microwave gas hob and oven. Stylish loungers dotting the expansive pool deck tempt you with the enticing prospects of warm sunlight and stunning views of the sea below.