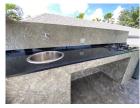

#### **Details**

Bedrooms: 3 Bathrooms: 3 Floors: 1

Interior size: 236 sq.m. Land size: 411 sq.m. Exterior size: 185 sq.m. Total Built Area: 327 sq.m. Furniture: Fully furnished Kitchen: European-style

Beach: Available Garden: None Car park: 2

# **Description**

Nestled amongst the tropical nature of paradise The luxury villa project comprises a contemporary 4 villa residence. Within close proximity to the charming Cherngtalay neighborhood. The Project boasts a paramount location on the island of Phuket. With fine attention to the development and design of each villa the villa illuminate a chic minimalistic style. Contemporary conveniences and Thai touches blend for a unique design which presents a truly extraordinary living experience in a tropical paradise. The villa grounds are well-landscaped filled with lush greenery and gorgeous open-air spaces. Each of the 4 villas have been designed with luxury and functionality in mind and feature custom furniture exquisite interiors ample space and relaxing living areas. The in-villa private swimming pool is the central focus of the outdoor courtyard truly showcasing the overall tropical design of the villa.