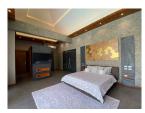

#### **Details**

Bedrooms: 3 Bathrooms: 3 Floors: 1

Interior size: 236 sq.m. Land size: 411 sq.m. Exterior size: 185 sq.m. Total Built Area: 327 sq.m. Furniture: Fully furnished Kitchen: European-style

Beach: Available Garden: None Car park: 2

# **Description**

Nestled amongst the tropical nature of paradise The luxury villa project comprises a contemporary 4 villa residence. Within close proximity to the charming Cherngtalay neighborhood. The Project boasts a paramount location on the island of Phuket. With fine attention to the development and design of each villa the villa illuminate a chic minimalistic style. Contemporary conveniences and Thai touches blend for a unique design which presents a truly extraordinary living experience in a tropical paradise. The villa grounds are well-landscaped filled with lush greenery and gorgeous open-air spaces. Each of the 4 villas have been designed with luxury and functionality in mind and feature custom furniture exquisite interiors ample space and relaxing living areas. The in-villa private swimming pool is the central focus of the outdoor courtyard truly showcasing the overall tropical design of the villa.