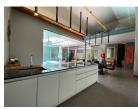

#### **Details**

Bedrooms: 3 Bathrooms: 3 Floors: 1

Interior size: 236 sq.m. Land size: 411 sq.m. Exterior size: 185 sq.m. Total Built Area: 327 sq.m. Furniture: Fully furnished Kitchen: European-style

Beach: Available Garden: None Car park: 2

# **Description**

Nestled amongst the tropical nature of paradise The luxury villa project comprises a contemporary 4 villa residence. Within close proximity to the charming Cherngtalay neighborhood. The Project boasts a paramount location on the island of Phuket. With fine attention to the development and design of each villa the villa illuminate a chic minimalistic style. Contemporary conveniences and Thai touches blend for a unique design which presents a truly extraordinary living experience in a tropical paradise. The villa grounds are well-landscaped filled with lush greenery and gorgeous open-air spaces. Each of the 4 villas have been designed with luxury and functionality in mind and feature custom furniture exquisite interiors ample space and relaxing living areas. The in-villa private swimming pool is the central focus of the outdoor courtyard truly showcasing the overall tropical design of the villa.