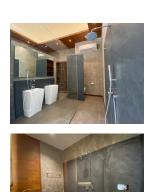

#### **Details**

Bedrooms: 3 Bathrooms: 3 Floors: 1

Interior size: 236 sq.m. Land size: 411 sq.m. Exterior size: 185 sq.m. Total Built Area: 327 sq.m. Furniture: Fully furnished Kitchen: European-style

Beach: Available Garden: None Car park: 2

# **Description**

Nestled amongst the tropical nature of paradise The luxury villa project comprises a contemporary 4 villa residence. Within close proximity to the charming Cherngtalay neighborhood. The Project boasts a paramount location on the island of Phuket. With fine attention to the development and design of each villa the villa illuminate a chic minimalistic style. Contemporary conveniences and Thai touches blend for a unique design which presents a truly extraordinary living experience in a tropical paradise. The villa grounds are well-landscaped filled with lush greenery and gorgeous open-air spaces. Each of the 4 villas have been designed with luxury and functionality in mind and feature custom furniture exquisite interiors ample space and relaxing living areas. The in-villa private swimming pool is the central focus of the outdoor courtyard truly showcasing the overall tropical design of the villa.