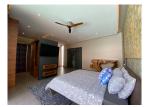

#### **Details**

Bedrooms: 3 Bathrooms: 3 Floors: 1

Interior size: 236 sq.m. Land size: 411 sq.m. Exterior size: 185 sq.m. Total Built Area: 327 sq.m. Furniture: Fully furnished Kitchen: European-style

Beach: Available Garden: None Car park: 2

# **Description**

Nestled amongst the tropical nature of paradise The luxury villa project comprises a contemporary 4 villa residence. Within close proximity to the charming Cherngtalay neighborhood. The Project boasts a paramount location on the island of Phuket. With fine attention to the development and design of each villa the villa illuminate a chic minimalistic style. Contemporary conveniences and Thai touches blend for a unique design which presents a truly extraordinary living experience in a tropical paradise. The villa grounds are well-landscaped filled with lush greenery and gorgeous open-air spaces. Each of the 4 villas have been designed with luxury and functionality in mind and feature custom furniture exquisite interiors ample space and relaxing living areas. The in-villa private swimming pool is the central focus of the outdoor courtyard truly showcasing the overall tropical design of the villa.