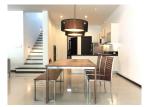

## Description

This well-appointed unit is 3 bedrooms duplex condominium-style that feature a 5-meter-long private swimming pool and high-walled. This was designed to offer modern comfort and well designed finishing together with maximum possibility use of living space on as area 232.76 sq.m. The two upper floor bedrooms has an ensuite bathroom and large covered balcony overlooking the garden and hillside beyond. The third bedroom are on the lower floor. Located within a short distance to Bangtao Beach on the west cost of Phuket. This unique condo is making it ideals as a holiday home or excellent investment opportunity.