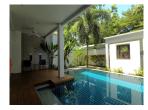

## Description

This well-appointed unit is 3 bedrooms duplex condominium-style that feature a 5-meter-long private swimming pool and high-walled. This was designed to offer modern comfort and well designed finishing together with maximum possibility use of living space on as area 232.76 sq.m. The two upper floor bedrooms has an ensuite bathroom and large covered balcony overlooking the garden and hillside beyond. The third bedroom are on the lower floor. Located within a short distance to Bangtao Beach on the west cost of Phuket. This unique condo is making it ideals as a holiday home or excellent investment opportunity.