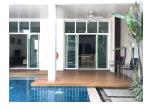

## Description

This well-appointed unit is 3 bedrooms duplex condominium-style that feature a 5-meter-long private swimming pool and high-walled. This was designed to offer modern comfort and well designed finishing together with maximum possibility use of living space on as area 232.76 sq.m. The two upper floor bedrooms has an ensuite bathroom and large covered balcony overlooking the garden and hillside beyond. The third bedroom are on the lower floor. Located within a short distance to Bangtao Beach on the west cost of Phuket. This unique condo is making it ideals as a holiday home or excellent investment opportunity.