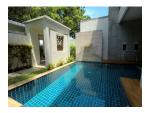

## Description

This well-appointed unit is 3 bedrooms duplex condominium-style that feature a 5-meter-long private swimming pool and high-walled. This was designed to offer modern comfort and well designed finishing together with maximum possibility use of living space on as area 232.76 sq.m. The two upper floor bedrooms has an ensuite bathroom and large covered balcony overlooking the garden and hillside beyond. The third bedroom are on the lower floor. Located within a short distance to Bangtao Beach on the west cost of Phuket. This unique condo is making it ideals as a holiday home or excellent investment opportunity.