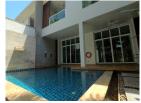

## Description

This well-appointed unit is 3 bedrooms duplex condominium-style that feature a 5-meter-long private swimming pool and high-walled. This was designed to offer modern comfort and well designed finishing together with maximum possibility use of living space on as area 232.76 sq.m. The two upper floor bedrooms has an ensuite bathroom and large covered balcony overlooking the garden and hillside beyond. The third bedroom are on the lower floor. Located within a short distance to Bangtao Beach on the west cost of Phuket. This unique condo is making it ideals as a holiday home or excellent investment opportunity.