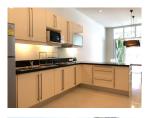

## **Duplex Residence with Private Pool (PBTH2788)**

| Details                                     | Features                    |
|---------------------------------------------|-----------------------------|
| Bedrooms: 3                                 | Manned Security             |
| Bathrooms: 3                                | CCTV                        |
| Floors: 2                                   |                             |
| Interior size: Not Mentioned                | Bangtao, Phuket             |
| Land size: 232 sq.m.                        |                             |
| Exterior size: Not Mentioned                | Villa / House               |
| Total Built Area: 214 sq.m.                 | Agent Information           |
| Furniture: Fully furnished                  |                             |
| Kitchen: European-style                     | organ@millennium.realestate |
| Beach: Available                            |                             |
| Garden: None                                |                             |
| Car park: Not Mentioned                     |                             |
| Swimming Pool: Private                      |                             |
| Sale Price : 10.95M THB                     |                             |
| <b>Common area fee per month :</b> 4655 THB |                             |
| Description                                 |                             |