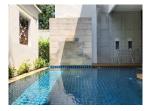

## Description

This well-appointed unit is 3 bedrooms duplex condominium-style that feature a 5-meter-long private swimming pool and high-walled. This was designed to offer modern comfort and well designed finishing together with maximum possibility use of living space on as area 232.76 sq.m. The two upper floor bedrooms has an ensuite bathroom and large covered balcony overlooking the garden and hillside beyond. The third bedroom are on the lower floor. Located within a short distance to Bangtao Beach on the west cost of Phuket. This unique condo is making it ideals as a holiday home or excellent investment opportunity.