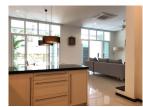

## Description

This well-appointed unit is 3 bedrooms duplex condominium-style that feature a 5-meter-long private swimming pool and high-walled. This was designed to offer modern comfort and well designed finishing together with maximum possibility use of living space on as area 232.76 sq.m. The two upper floor bedrooms has an ensuite bathroom and large covered balcony overlooking the garden and hillside beyond. The third bedroom are on the lower floor. Located within a short distance to Bangtao Beach on the west cost of Phuket. This unique condo is making it ideals as a holiday home or excellent investment opportunity.