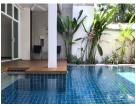

## Description

This well-appointed unit is 3 bedrooms duplex condominium-style that feature a 5-meter-long private swimming pool and high-walled. This was designed to offer modern comfort and well designed finishing together with maximum possibility use of living space on as area 232.76 sq.m. The two upper floor bedrooms has an ensuite bathroom and large covered balcony overlooking the garden and hillside beyond. The third bedroom are on the lower floor. Located within a short distance to Bangtao Beach on the west cost of Phuket. This unique condo is making it ideals as a holiday home or excellent investment opportunity.