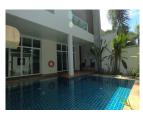

## Description

This well-appointed unit is 3 bedrooms duplex condominium-style that feature a 5-meter-long private swimming pool and high-walled. This was designed to offer modern comfort and well designed finishing together with maximum possibility use of living space on as area 232.76 sq.m. The two upper floor bedrooms has an ensuite bathroom and large covered balcony overlooking the garden and hillside beyond. The third bedroom are on the lower floor. Located within a short distance to Bangtao Beach on the west cost of Phuket. This unique condo is making it ideals as a holiday home or excellent investment opportunity.