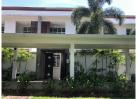

## **Duplex Residence with Private Pool (PBTH2788)**

| Details                                     | Features                    |
|---------------------------------------------|-----------------------------|
| Bedrooms: 3                                 | Manned Security             |
| Bathrooms: 3                                | CCTV                        |
| Floors: 2                                   |                             |
| Interior size: Not Mentioned                | Bangtao, Phuket             |
| Land size: 232 sq.m.                        |                             |
| Exterior size: Not Mentioned                | Villa / House               |
| Total Built Area: 214 sq.m.                 | Agent Information           |
| Furniture: Fully furnished                  |                             |
| Kitchen: European-style                     | organ@millennium.realestate |
| Beach: Available                            |                             |
| Garden: None                                |                             |
| Car park: Not Mentioned                     |                             |
| Swimming Pool: Private                      |                             |
| Sale Price : 10.95M THB                     |                             |
| <b>Common area fee per month :</b> 4655 THB |                             |
| Description                                 |                             |