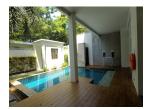

## Description

This well-appointed unit is 3 bedrooms duplex condominium-style that feature a 5-meter-long private swimming pool and high-walled. This was designed to offer modern comfort and well designed finishing together with maximum possibility use of living space on as area 232.76 sq.m. The two upper floor bedrooms has an ensuite bathroom and large covered balcony overlooking the garden and hillside beyond. The third bedroom are on the lower floor. Located within a short distance to Bangtao Beach on the west cost of Phuket. This unique condo is making it ideals as a holiday home or excellent investment opportunity.