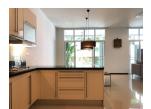

## **Duplex Residence with Private Pool (PBTH2788)**

| Details                                     | Features                    |
|---------------------------------------------|-----------------------------|
| Bedrooms: 3                                 | Manned Security             |
| Bathrooms: 3                                | CCTV                        |
| Floors: 2                                   |                             |
| Interior size: Not Mentioned                | Bangtao, Phuket             |
| Land size: 232 sq.m.                        |                             |
| Exterior size: Not Mentioned                | Villa / House               |
| Total Built Area: 214 sq.m.                 | Agent Information           |
| Furniture: Fully furnished                  |                             |
| Kitchen: European-style                     | organ@millennium.realestate |
| Beach: Available                            |                             |
| Garden: None                                |                             |
| Car park: Not Mentioned                     |                             |
| Swimming Pool: Private                      |                             |
| Sale Price : 10.95M THB                     |                             |
| <b>Common area fee per month :</b> 4655 THB |                             |
| Description                                 |                             |