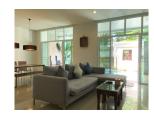

## Description

This well-appointed unit is 3 bedrooms duplex condominium-style that feature a 5-meter-long private swimming pool and high-walled. This was designed to offer modern comfort and well designed finishing together with maximum possibility use of living space on as area 232.76 sq.m. The two upper floor bedrooms has an ensuite bathroom and large covered balcony overlooking the garden and hillside beyond. The third bedroom are on the lower floor. Located within a short distance to Bangtao Beach on the west cost of Phuket. This unique condo is making it ideals as a holiday home or excellent investment opportunity.