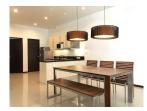

## Description

This well-appointed unit is 3 bedrooms duplex condominium-style that feature a 5-meter-long private swimming pool and high-walled. This was designed to offer modern comfort and well designed finishing together with maximum possibility use of living space on as area 232.76 sq.m. The two upper floor bedrooms has an ensuite bathroom and large covered balcony overlooking the garden and hillside beyond. The third bedroom are on the lower floor. Located within a short distance to Bangtao Beach on the west cost of Phuket. This unique condo is making it ideals as a holiday home or excellent investment opportunity.