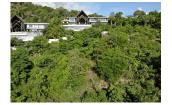

## Exclusive Sea View land with infrastructure in place (PKML2792)

| Details                                               | Features                    |
|-------------------------------------------------------|-----------------------------|
| Bedrooms: 0                                           |                             |
| Bathrooms: Not Mentioned                              | Kamala, Phuket              |
| Floors: Not Mentioned                                 |                             |
| Interior size: Not Mentioned                          | Land                        |
| Land size: 5876 sq.m.<br>Exterior size: Not Mentioned | Agent Information           |
| <b>Total Built Area:</b> Not Mentioned                | Ç                           |
| Furniture: Not Mentioned                              | organ@millennium.realestate |
| Kitchen: Not Mentioned                                |                             |
| Beach: Not Available                                  |                             |
| Garden: Not Mentioned                                 |                             |
| Car park: Not Mentioned                               |                             |
| Swimming Pool: Not Mentioned                          |                             |
| Sale Price : 93.13M THB                               |                             |
| Description                                           |                             |

Exclusive land with infrastructure in place featuring incredible and unobstructed ocean views a true slice of paradise.