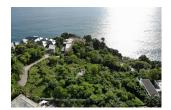

## Exclusive Sea View land with infrastructure in place (PKML2792)

| Details                                               | Features                    |
|-------------------------------------------------------|-----------------------------|
| Bedrooms: 0                                           |                             |
| Bathrooms: Not Mentioned                              | Kamala, Phuket              |
| Floors: Not Mentioned                                 |                             |
| Interior size: Not Mentioned                          | Land                        |
| Land size: 5876 sq.m.<br>Exterior size: Not Mentioned | Agent Information           |
| <b>Total Built Area:</b> Not Mentioned                | Ç                           |
| Furniture: Not Mentioned                              | organ@millennium.realestate |
| Kitchen: Not Mentioned                                |                             |
| Beach: Not Available                                  |                             |
| Garden: Not Mentioned                                 |                             |
| Car park: Not Mentioned                               |                             |
| Swimming Pool: Not Mentioned                          |                             |
| Sale Price : 93.13M THB                               |                             |
| Description                                           |                             |

Exclusive land with infrastructure in place featuring incredible and unobstructed ocean views a true slice of paradise.