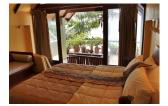

## **Beachfront House in Kamala (PKMH295)**

**Details** 

**Bedrooms:** 2 **Bathrooms:** 2 **Floors:** 2

Interior size: 200 sq.m.
Land size: Not Mentioned
Exterior size: Not Mentioned
Total Built Area: Not Mentioned
Furniture: Fully furnished
Kitchen: European-style