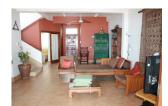

## **Beachfront House in Kamala (PKMH295)**

**Details** 

**Bedrooms:** 2 **Bathrooms:** 2 **Floors:** 2

Interior size: 200 sq.m.
Land size: Not Mentioned
Exterior size: Not Mentioned
Total Built Area: Not Mentioned
Furniture: Fully furnished
Kitchen: European-style

## **Description**

Exceptional location. This villa is located directly on the beach. available long term rental. You ll enjoy living directly on the beach with your private access to the commercial area of Kamala.