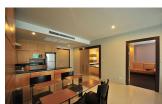

## 1 Bedroom condo within walk to the beach in Patong (PPTC383)

**Bedrooms:** 1 **Bathrooms:** 1

Floors: Not Mentioned
Interior size: 82 sq.m.
Land size: Not Mentioned
Exterior size: Not Mentioned
Total Built Area: Not Mentioned
Furniture: Fully furnished
Kitchen: European-style

## **Description**

1 bedrooms condo within walk to the beach., great facilities and amazing views over Patong City and the Andaman Sea beyond. With a roof top garden and swimming pool.