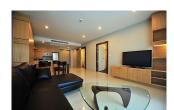

## 1 Bedroom condo within walk to the beach in Patong (PPTC383)

**Bedrooms:** 1 **Bathrooms:** 1

Floors: Not Mentioned
Interior size: 82 sq.m.
Land size: Not Mentioned
Exterior size: Not Mentioned
Total Built Area: Not Mentioned
Furniture: Fully furnished
Kitchen: European-style

## **Description**

1 bedrooms condo within walk to the beach., great facilities and amazing views over Patong City and the Andaman Sea beyond. With a roof top garden and swimming pool.