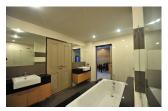

## 1 Bedroom condo within walk to the beach in Patong (PPTC383)

**Bedrooms:** 1 **Bathrooms:** 1

Floors: Not Mentioned
Interior size: 82 sq.m.
Land size: Not Mentioned
Exterior size: Not Mentioned
Total Built Area: Not Mentioned
Furniture: Fully furnished
Kitchen: European-style

## **Description**

1 bedrooms condo within walk to the beach., great facilities and amazing views over Patong City and the Andaman Sea beyond. With a roof top garden and swimming pool.