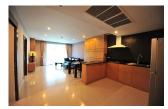

## 1 Bedroom condo within walk to the beach in Patong (PPTC383)

**Bedrooms:** 1 **Bathrooms:** 1

Floors: Not Mentioned
Interior size: 82 sq.m.
Land size: Not Mentioned
Exterior size: Not Mentioned
Total Built Area: Not Mentioned
Furniture: Fully furnished
Kitchen: European-style

## **Description**

1 bedrooms condo within walk to the beach., great facilities and amazing views over Patong City and the Andaman Sea beyond. With a roof top garden and swimming pool.