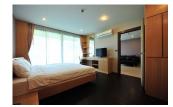

## 1 Bedroom condo within walk to the beach in Patong (PPTC383)

**Bedrooms:** 1 **Bathrooms:** 1

Floors: Not Mentioned
Interior size: 82 sq.m.
Land size: Not Mentioned
Exterior size: Not Mentioned
Total Built Area: Not Mentioned
Furniture: Fully furnished
Kitchen: European-style

## **Description**

1 bedrooms condo within walk to the beach., great facilities and amazing views over Patong City and the Andaman Sea beyond. With a roof top garden and swimming pool.