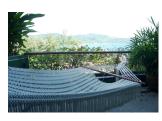

## Seaview Apartment beachfront Kata (PKTC454)

| Details                                                                                         | Features                    |
|-------------------------------------------------------------------------------------------------|-----------------------------|
| Bedrooms: 2                                                                                     | Massage                     |
| Bathrooms: 2                                                                                    | Restaurant                  |
| Floors: Not Mentioned                                                                           | Gym                         |
| Interior size: 210 sq.m.                                                                        | Manned Security             |
| Land size: Not Mentioned                                                                        | Maid Service                |
| Exterior size: Not Mentioned                                                                    |                             |
| Total Built Area: Not Mentioned                                                                 | Kata, Phuket                |
| Furniture: Fully furnished                                                                      | ikutu, i nukot              |
| Kitchen: European-style                                                                         | Condo / Apartment           |
| Beach: Not Available<br>Garden: Mid-size                                                        | Agent Information           |
| <b>Car park:</b> Not Mentioned<br><b>Swimming Pool:</b> Communal<br><b>Sale Price :</b> 22M THB | organ@millennium.realestate |