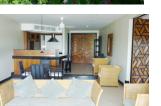

## Seaview Apartment beachfront Kata (PKTC454)

| Details                                                                                         | Features                    |
|-------------------------------------------------------------------------------------------------|-----------------------------|
| Bedrooms: 2                                                                                     | Massage                     |
| Bathrooms: 2                                                                                    | Restaurant                  |
| Floors: Not Mentioned                                                                           | Gym                         |
| Interior size: 210 sq.m.                                                                        | Manned Security             |
| Land size: Not Mentioned                                                                        | Maid Service                |
| Exterior size: Not Mentioned                                                                    |                             |
| Total Built Area: Not Mentioned                                                                 | Kata, Phuket                |
| Furniture: Fully furnished                                                                      | ikutu, i nukot              |
| Kitchen: European-style                                                                         | Condo / Apartment           |
| Beach: Not Available<br>Garden: Mid-size                                                        | Agent Information           |
| <b>Car park:</b> Not Mentioned<br><b>Swimming Pool:</b> Communal<br><b>Sale Price :</b> 22M THB | organ@millennium.realestate |