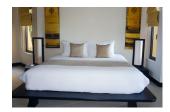

## Seaview Apartment beachfront Kata (PKTC454)

| Details                                                                                         | Features                    |
|-------------------------------------------------------------------------------------------------|-----------------------------|
| Bedrooms: 2                                                                                     | Massage                     |
| Bathrooms: 2                                                                                    | Restaurant                  |
| Floors: Not Mentioned                                                                           | Gym                         |
| Interior size: 210 sq.m.                                                                        | Manned Security             |
| Land size: Not Mentioned                                                                        | Maid Service                |
| Exterior size: Not Mentioned                                                                    |                             |
| Total Built Area: Not Mentioned                                                                 | Kata, Phuket                |
| Furniture: Fully furnished                                                                      | ikutu, i nukot              |
| Kitchen: European-style                                                                         | Condo / Apartment           |
| Beach: Not Available<br>Garden: Mid-size                                                        | Agent Information           |
| <b>Car park:</b> Not Mentioned<br><b>Swimming Pool:</b> Communal<br><b>Sale Price :</b> 22M THB | organ@millennium.realestate |