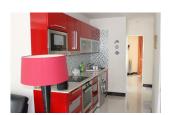

## **Details**

**Bedrooms:** 2 **Bathrooms:** 2

Floors: Not Mentioned
Interior size: 94 sq.m.
Land size: Not Mentioned
Exterior size: Not Mentioned
Total Built Area: Not Mentioned
Furniture: Fully furnished
Kitchen: European-style
Beach: Not Available

## **Description**

Nicely decorated 2 bedrooms condominium in the heart of Patong. You ll enjoy this friendly residence, perfect to start a 2nd life on Paradise island.