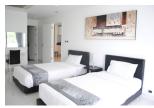

## Modern Condominium in Kamala (PNAC488)

## **Details**

**Bedrooms:** 3 **Bathrooms:** 3

Floors: Not Mentioned

Floor No: 4

Interior size: 133.6 sq.m.
Land size: Not Mentioned
Exterior size: Not Mentioned
Total Built Area: Not Mentioned
Furniture: Partly furnished
Kitchen: European-style
Beach: Not Available
Garden: Small