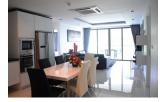

## Modern Condominium in Kamala (PNAC488)

## **Details**

**Bedrooms:** 3 **Bathrooms:** 3

Floors: Not Mentioned

Floor No: 4

Interior size: 133.6 sq.m.
Land size: Not Mentioned
Exterior size: Not Mentioned
Total Built Area: Not Mentioned
Furniture: Partly furnished
Kitchen: European-style
Beach: Not Available
Garden: Small