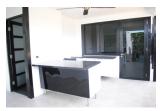

## Modern Condominium in Kamala (PNAC488)

## **Details**

**Bedrooms:** 3 **Bathrooms:** 3

Floors: Not Mentioned

Floor No: 4

Interior size: 133.6 sq.m.
Land size: Not Mentioned
Exterior size: Not Mentioned
Total Built Area: Not Mentioned
Furniture: Partly furnished
Kitchen: European-style
Beach: Not Available
Garden: Small