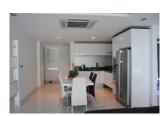

## **Details**

**Bedrooms:** 3 **Bathrooms:** 3

Floors: Not Mentioned

Floor No: 4

Interior size: 133.6 sq.m.
Land size: Not Mentioned
Exterior size: Not Mentioned
Total Built Area: Not Mentioned
Furniture: Partly furnished
Kitchen: European-style
Beach: Not Available
Garden: Small