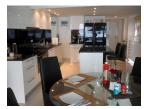

## 2 Bedrooms Modern Condo In The Heart Of Patong (PPTC536)

Bedrooms: 2 Bathrooms: 2

Floors: Not Mentioned
Interior size: 128 sq.m.
Land size: Not Mentioned
Exterior size: Not Mentioned
Total Built Area: Not Mentioned
Furniture: Partly furnished
Kitchen: European-style
Beach: Not Available
Garden: Not Mentioned
Car park: Not Mentioned
Swimming Pool: Communal