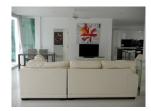

## 2 Bedrooms Modern Condo In The Heart Of Patong (PPTC536)

Bedrooms: 2 Bathrooms: 2

Floors: Not Mentioned
Interior size: 128 sq.m.
Land size: Not Mentioned
Exterior size: Not Mentioned
Total Built Area: Not Mentioned
Furniture: Partly furnished
Kitchen: European-style
Beach: Not Available
Garden: Not Mentioned
Car park: Not Mentioned
Swimming Pool: Communal