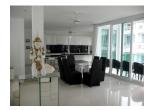

## 2 Bedrooms Modern Condo In The Heart Of Patong (PPTC536)

Bedrooms: 2 Bathrooms: 2

Floors: Not Mentioned
Interior size: 128 sq.m.
Land size: Not Mentioned
Exterior size: Not Mentioned
Total Built Area: Not Mentioned
Furniture: Partly furnished
Kitchen: European-style
Beach: Not Available
Garden: Not Mentioned
Car park: Not Mentioned
Swimming Pool: Communal