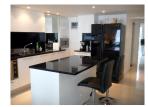

## 2 Bedrooms Modern Condo In The Heart Of Patong (PPTC536)

Bedrooms: 2 Bathrooms: 2

Floors: Not Mentioned
Interior size: 128 sq.m.
Land size: Not Mentioned
Exterior size: Not Mentioned
Total Built Area: Not Mentioned
Furniture: Partly furnished
Kitchen: European-style
Beach: Not Available
Garden: Not Mentioned
Car park: Not Mentioned
Swimming Pool: Communal

## Features

Cable TV Sauna Restaurant Manned Security

CCTV

Patong, Phuket

Condo / Apartment

Agent Information

organ@millennium.realestate

Sale Price: 14.2M THB