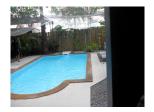

## 2 Bedrooms Modern Condo In The Heart Of Patong (PPTC536)

Bedrooms: 2 Bathrooms: 2

Floors: Not Mentioned
Interior size: 128 sq.m.
Land size: Not Mentioned
Exterior size: Not Mentioned
Total Built Area: Not Mentioned
Furniture: Partly furnished
Kitchen: European-style
Beach: Not Available
Garden: Not Mentioned
Car park: Not Mentioned
Swimming Pool: Communal

## Features

Cable TV Sauna Restaurant Manned Security

CCTV

Patong, Phuket

Condo / Apartment

Agent Information

organ@millennium.realestate

Sale Price: 14.2M THB