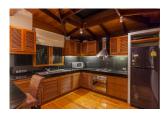

## Superb Sea View Villa at Surin Beach (PSRH571)

## **Details**

**Bedrooms:** 5 **Bathrooms:** 4 **Floors:** 2

Interior size: 840 sq.m.
Land size: 1600 sq.m.
Exterior size: Not Mentioned
Total Built Area: Not Mentioned
Furniture: Fully furnished

Kitchen: European-style Beach: Available Garden: Small