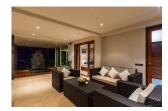

## **Details**

**Bedrooms:** 5 **Bathrooms:** 4 **Floors:** 2

Interior size: 840 sq.m.
Land size: 1600 sq.m.
Exterior size: Not Mentioned
Total Built Area: Not Mentioned
Furniture: Fully furnished

Kitchen: European-style Beach: Available Garden: Small

Car park: 2 Swimming Pool: Private Sale Price: 64M THB