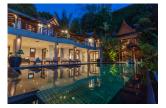

## Superb Sea View Villa at Surin Beach (PSRH571)

## **Details**

**Bedrooms:** 5 **Bathrooms:** 4 **Floors:** 2

Interior size: 840 sq.m.
Land size: 1600 sq.m.
Exterior size: Not Mentioned
Total Built Area: Not Mentioned
Furniture: Fully furnished

Kitchen: European-style Beach: Available Garden: Small

Car park: 2 Swimming Pool: Private Sale Price: 64M THB

## **Description**

This High End Ocean view villa hosted in a Top Spa resort with private access, will offer you the high living standard you deserve. You will benefit from a direct access to on eof the most prestigious beach in Phuket.