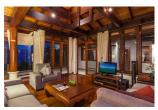

## **Details**

**Bedrooms:** 5 **Bathrooms:** 4 **Floors:** 2

Interior size: 840 sq.m.
Land size: 1600 sq.m.
Exterior size: Not Mentioned
Total Built Area: Not Mentioned
Furniture: Fully furnished

Kitchen: European-style Beach: Available Garden: Small