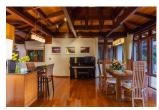

## **Details**

**Bedrooms:** 5 **Bathrooms:** 4 **Floors:** 2

Interior size: 840 sq.m.
Land size: 1600 sq.m.
Exterior size: Not Mentioned
Total Built Area: Not Mentioned
Furniture: Fully furnished

Kitchen: European-style Beach: Available Garden: Small

Car park: 2 Swimming Pool: Private Sale Price: 64M THB