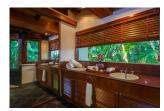

## Superb Sea View Villa at Surin Beach (PSRH571)

## **Details**

**Bedrooms:** 5 **Bathrooms:** 4 **Floors:** 2

Interior size: 840 sq.m.
Land size: 1600 sq.m.
Exterior size: Not Mentioned
Total Built Area: Not Mentioned
Furniture: Fully furnished

Kitchen: European-style Beach: Available Garden: Small