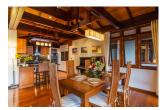

## **Details**

**Bedrooms:** 5 **Bathrooms:** 4 **Floors:** 2

Interior size: 840 sq.m.
Land size: 1600 sq.m.
Exterior size: Not Mentioned
Total Built Area: Not Mentioned
Furniture: Fully furnished

Kitchen: European-style Beach: Available Garden: Small