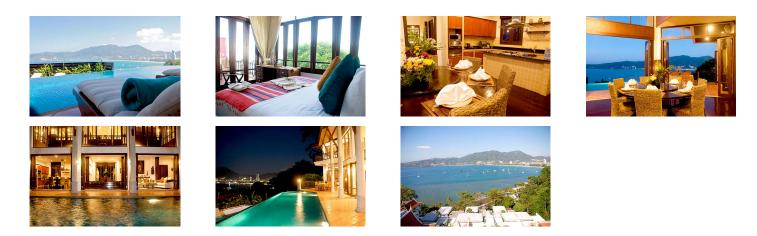

## Description

Sale Price : 85M THB

Set around a beautiful infinity edge pool, with wonderfull view of Patong Bay, Villa is undoubtedly one of the finest villas, in the best location, on Phuket. Located high on the hill at the south end of Patong Beach, The Villa has all the convenience of being 3 minutes to the beaches, shopping, dining and nightlife Patong has to offer, but enjoys peace and quiet with absolute privacy. The Villa comprises of 5 master bedrooms, each with magnificent views over Patong Bay and beyond. The master lounge, complete with stereo and DVD, sits at pool level providing BOSE poolside sounds to accompany the fantastic views. The downstairs entertainment room houses a 60 inch plasma flatscreen TV, complete with DVD, stereo and Sony Playstation II as well as an American pool table, making it a great party room or that rainy day retreat.