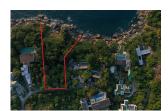

## Ocean Front Land (PKML731)

**Details** 

Bedrooms: Not Mentioned Bathrooms: Not Mentioned Floors: Not Mentioned Interior size: Not Mentioned

Land size: 4704 sq.m.

Exterior size: Not Mentioned
Total Built Area: Not Mentioned

## **Description**

Land size is 2.96 Rais located in Kamala with fantastic ocean view.