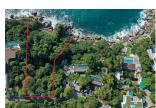

## Ocean Front Land (PKML731)

**Details** 

Bedrooms: Not Mentioned Bathrooms: Not Mentioned Floors: Not Mentioned Interior size: Not Mentioned

Land size: 4704 sq.m.

Exterior size: Not Mentioned
Total Built Area: Not Mentioned

## **Description**

Land size is 2.96 Rais located in Kamala with fantastic ocean view.