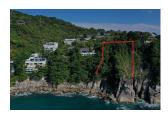

## Ocean Front Land (PKML731)

**Details** 

Bedrooms: Not Mentioned Bathrooms: Not Mentioned Floors: Not Mentioned Interior size: Not Mentioned

Land size: 4704 sq.m.

Exterior size: Not Mentioned
Total Built Area: Not Mentioned

## **Description**

Land size is 2.96 Rais located in Kamala with fantastic ocean view.